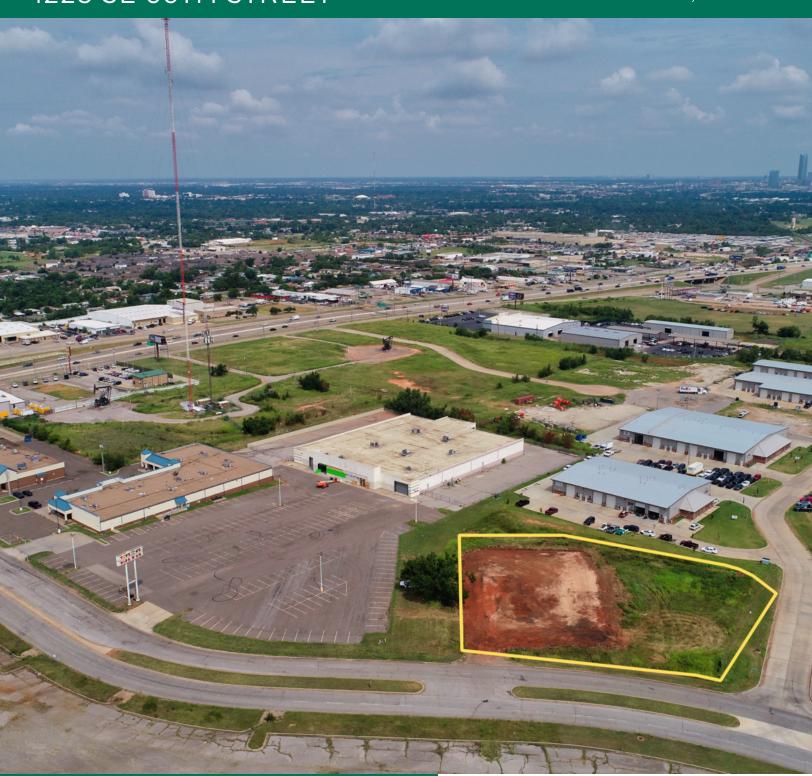

### 1225 SE 66TH STREET

OKLAHOMA CITY, OK 73149

#### PROPERTY HIGHLIGHTS

- 1/4 mile from I-35
- Zoned I-2
- Centrally located
- Utilities to the property
- Wide road with median for ease of access

#### OFFERING SUMMARY

Sala Prica

| Sale Price:       |          |          | \$203,000 |
|-------------------|----------|----------|-----------|
| Lot Size:         |          |          | 1.1 Acres |
| DEMOGRAPHICS      | 1 MILE   | 5 MILES  | 10 MILES  |
| Total Households  | 1,446    | 77,815   | 198,359   |
| Total Population  | 4,209    | 211,509  | 510,632   |
| Average HH Income | \$37,033 | \$47,838 | \$51,654  |
|                   |          |          |           |