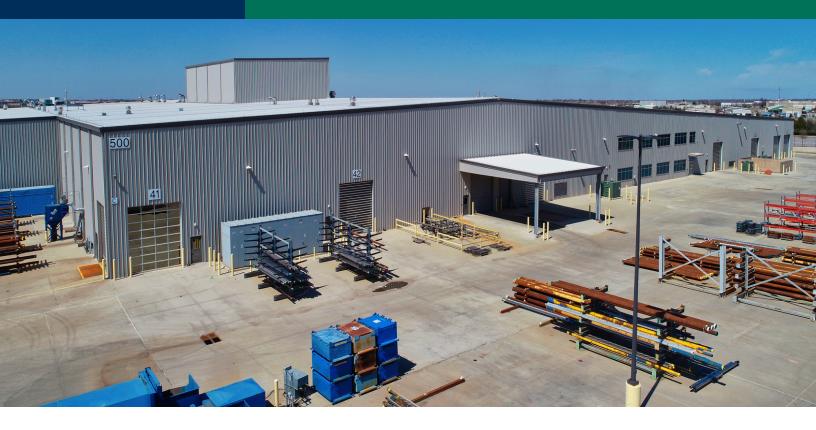

## Manufacturing Facility for Sale

12701 N Santa Fe Avenue, Oklahoma City, OK 73114

#### INDUSTRIAL BUILDING NOW AVAILABLE

| Sale Price:     | Negotiable |
|-----------------|------------|
| Building Size:  | 242,000 SF |
| Clear Height:   | Up to 44'  |
| Overhead Doors: | 24         |
| Zoning:         | I-2        |
| Year Built:     | 2016       |

### **PROPERTY OVERVIEW**

- State of the art manufacturing facility

-Some of the amenities include heavy electrical power, 100% climate controlled, a wash bay, floor drains, clear height of 44 feet, cranes of various sizes, and grade level overhead doors.

### **LOCATION OVERVIEW**

Located directly off the Kilpatrick Turnpike Service Road and N Santa Fe Avenue