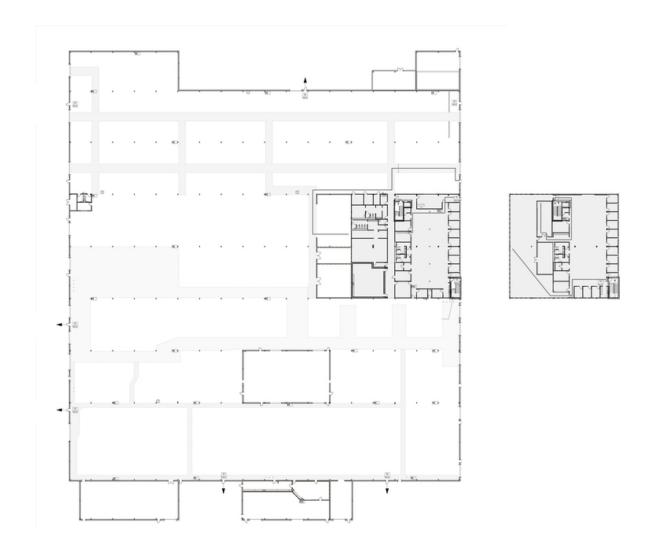

## Manufacturing Facility for Sale

12701 N Santa Fe Avenue, Oklahoma City, OK 73114

#### INDUSTRIAL BUILDING NOW AVAILABLE

| Sale Price:     | Negotiable |
|-----------------|------------|
| Building Size:  | 242,000 SF |
| Clear Height:   | Up to 44'  |
| Overhead Doors: | 24         |
| Zoning:         | I-2        |
| Year Built:     | 2016       |