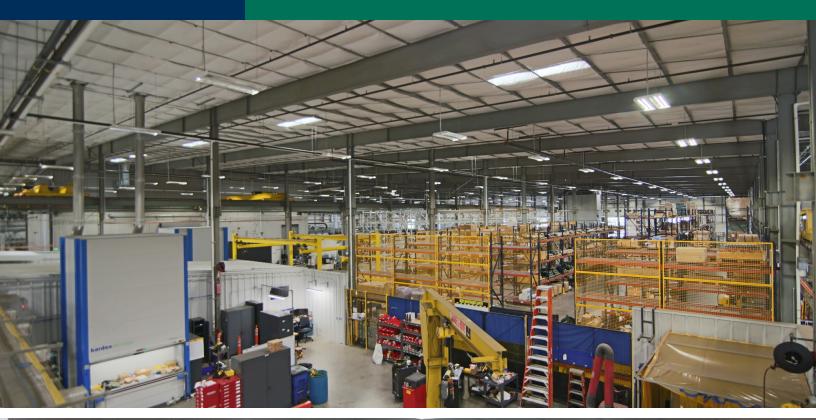

## Manufacturing Facility for Sale

12701 N Santa Fe Avenue, Oklahoma City, OK 73114

### **PROPERTY OVERVIEW**

- State of the art manufacturing facility

-Some of the amenities include heavy electrical power, 100% climate controlled, a wash bay, floor drains, clear height of 44 feet, cranes of various sizes, and grade level overhead doors.