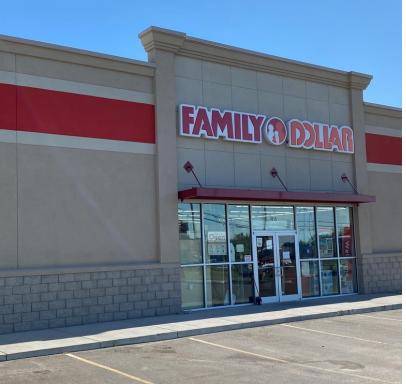

Subject Property also includes a new 8,320 SF Family Dollar that was built in 2019. Family Dollar is a NNN investment with over 7 years remaining on current term plus 6 option terms.

Entrance points from NW 12th St and N Janeway Ave, make easy access.

#### PROPERTY HIGHLIGHTS

\$98,000

\$283,777

- The property is located in a densely populated area and ideally located along NW 12th St in Moore, Oklahoma with daily traffic counts over 32,000+ vehicles per day
- Includes NNN Family Dollar with \$98,000 NOI