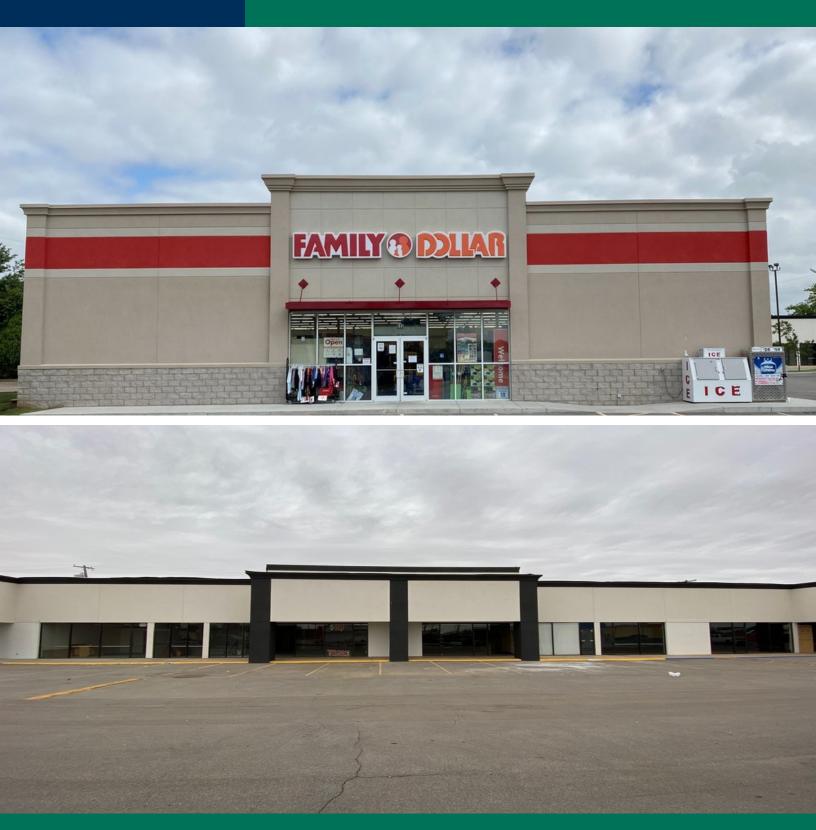

### **PROPERTY OVERVIEW**

12th Street Shops is a newly remodeled strip center in Moore, Ok. Property has a new facade, new roof, and new HVAC units. Subject property is ready for lease up and provides a value add opportunity for an investor.

Subject Property also includes a new 8,320 SF Family Dollar that was built in 2019. Family Dollar is a NNN investment with over 7 years remaining on current term plus 6 option terms.

Entrance points from NW 12th St and N Janeway Ave, make easy access.