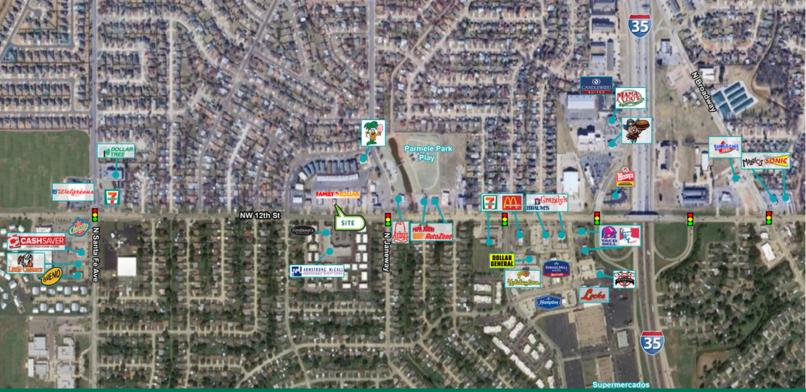

### **PROPERTY OVERVIEW**

12th Street Shops is a newly remodeled strip center in Moore, Ok. Property has a new facade, new roof, and new HVAC units. Subject property is ready for lease up and provides a value add opportunity for an investor.

Subject Property also includes a new 8,320 SF Family Dollar that was built in 2019. Family Dollar is a NNN investment with over 7 years remaining on current term plus 6 option terms.

Entrance points from NW 12th St and N Janeway Ave, make easy access.

The center is located in Moore, OK, which is one of the fastest growing suburbs of OKC. The Property is located less than 13 miles from Downtown OKC, Will Rogers International Airport and Tinker Air Force Base. In addition, the University of Oklahoma (>31,000 students) is only 9 miles away from the site.

#### PROPERTY HIGHLIGHTS

\$98,000

\$283,777

- The property is located in a densely populated area and ideally located along NW 12th St in Moore, Oklahoma with daily traffic counts over 32,000+ vehicles per day
- Includes NNN Family Dollar with \$98,000 NOI