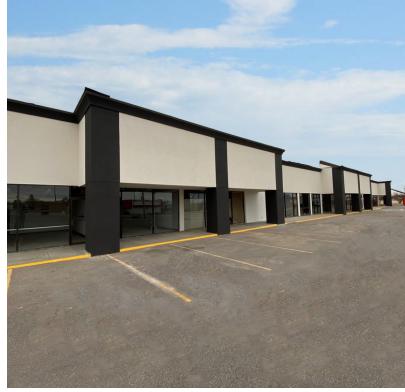

### **PROPERTY OVERVIEW**

12th Street Shops is a newly remodeled strip center in Moore, Ok. Property has a new facade, new roof, and new HVAC units. Subject property is ready for lease up and provides a value add opportunity for an investor.