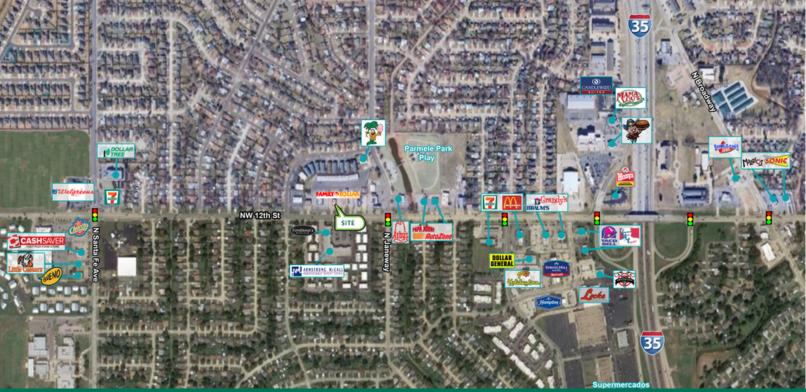

815 NW 12th street , Moore, OK 73160

### Rogers International Airport and Tinker Air Force Base. In addition, the

option terms.

**PROPERTY OVERVIEW** 

PROPERTY HIGHLIGHTS

• The property is located in a densely populated area and ideally located along NW 12th St in Moore, Oklahoma with daily traffic counts over 32,000+ vehicles per day

12th Street Shops is a newly remodeled strip center in Moore, Ok. Property has a new facade, new roof, and new HVAC units. Subject property is ready for lease up and

Subject Property also includes a new 8,320 SF Family Dollar that was built in 2019. Family Dollar is a NNN investment with over 7 years remaining on current term plus 6

Entrance points from NW 12th St and N Janeway Ave, make easy access.

The center is located in Moore, OK, which is one of the fastest growing suburbs of OKC. The Property is located less than 13 miles from Downtown OKC, Will