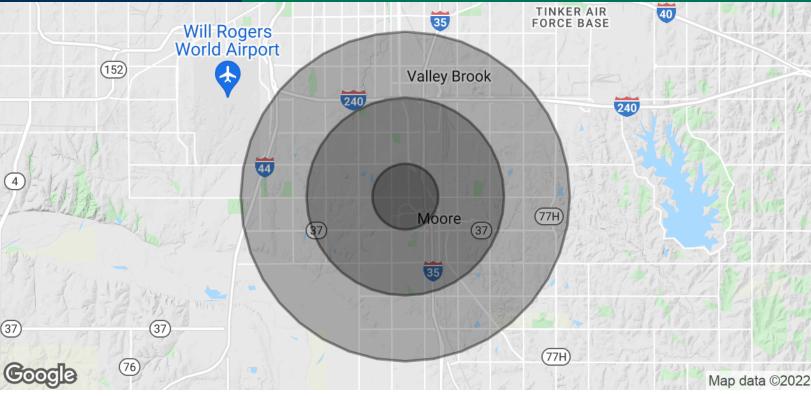

815 NW 12th street, Moore, OK 73160

| POPULATION                                     | 1 MILE    | 3 MILES   | 5 MILES   |
|------------------------------------------------|-----------|-----------|-----------|
| Total Population                               | 13,457    | 74,992    | 172,407   |
| Average Age                                    | 30.4      | 33.7      | 34.1      |
| Average Age (Male)                             | 29.1      | 32.4      | 33.2      |
| Average Age (Female)                           | 32.0      | 35.0      | 35.0      |
| HOUSEHOLDS & INCOME                            | 1 MILE    | 3 MILES   | 5 MILES   |
| Total Households                               | 4,978     | 29,389    | 65,593    |
| # of Persons per HH                            | 2.7       | 2.6       | 2.6       |
| Average HH Income                              | \$52,493  | \$62,001  | \$61,319  |
| Average House Value                            | \$123,659 | \$134,677 | \$136,891 |
| * Demographic data derived from 2010 US Census |           |           |           |
|                                                |           |           |           |