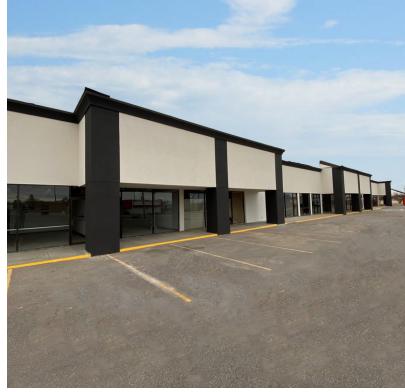

12th Street Shops is a newly remodeled strip center in Moore, Ok. Property has a new facade, new roof, and new HVAC units. Subject property is ready for lease up and

Subject Property also includes a new 8,320 SF Family Dollar that was built in 2019. Family Dollar is a NNN investment with over 7 years remaining on current term plus 6

Includes NNN Family Dollar with \$98,000 NOI

provides a value add opportunity for an investor.

University of Oklahoma (>31,000 students) is only 9 miles away from the site.

Total Projected NOI \$283,777 12