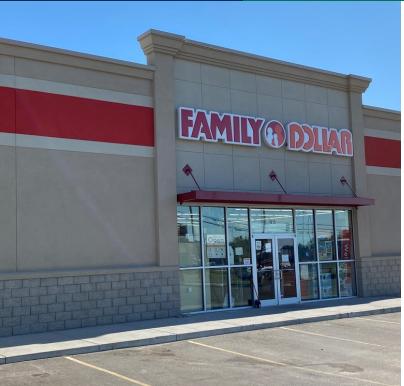

12th Street Shops is a newly remodeled strip center in Moore, Ok. Property has a new facade, new roof, and new HVAC units. Subject property is ready for lease up and

Subject Property also includes a new 8,320 SF Family Dollar that was built in 2019. Family Dollar is a NNN investment with over 7 years remaining on current term plus 6

Includes NNN Family Dollar with \$98,000 NOI

provides a value add opportunity for an investor.

University of Oklahoma (>31,000 students) is only 9 miles away from the site.

Total Projected NOI \$283,777 12

\$98,000

GEORGE WILLIAMS, CCIM 405.239.1270 gwilliams@priceedwards.com priceedwards.com

Family Dollar Income

**Actual NOI** 

PAUL RAVENCRAFT 405.239.1220 pravencraft@priceedwards.com priceedwards.com

815 NW 12th street , Moore, OK 73160