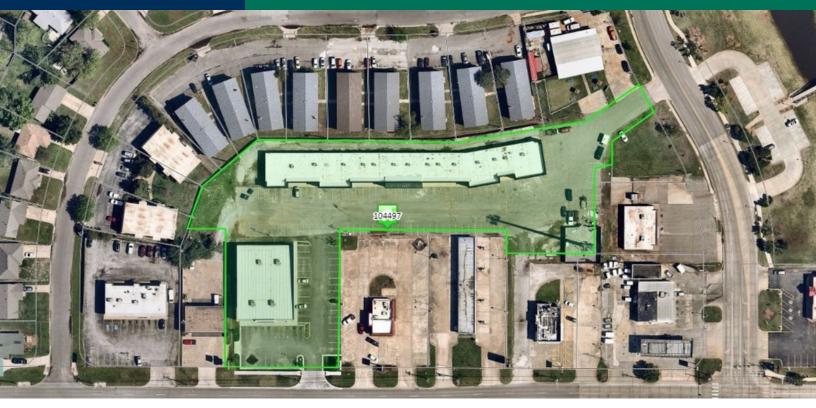

### Rogers International Airport and Tinker Air Force Base. In addition, the

option terms.

**PROPERTY OVERVIEW** 

PROPERTY HIGHLIGHTS

• The property is located in a densely populated area and ideally located along NW 12th St in Moore, Oklahoma with daily traffic counts over 32,000+ vehicles per day

Entrance points from NW 12th St and N Janeway Ave, make easy access.

The center is located in Moore, OK, which is one of the fastest growing suburbs of OKC. The Property is located less than 13 miles from Downtown OKC, Will