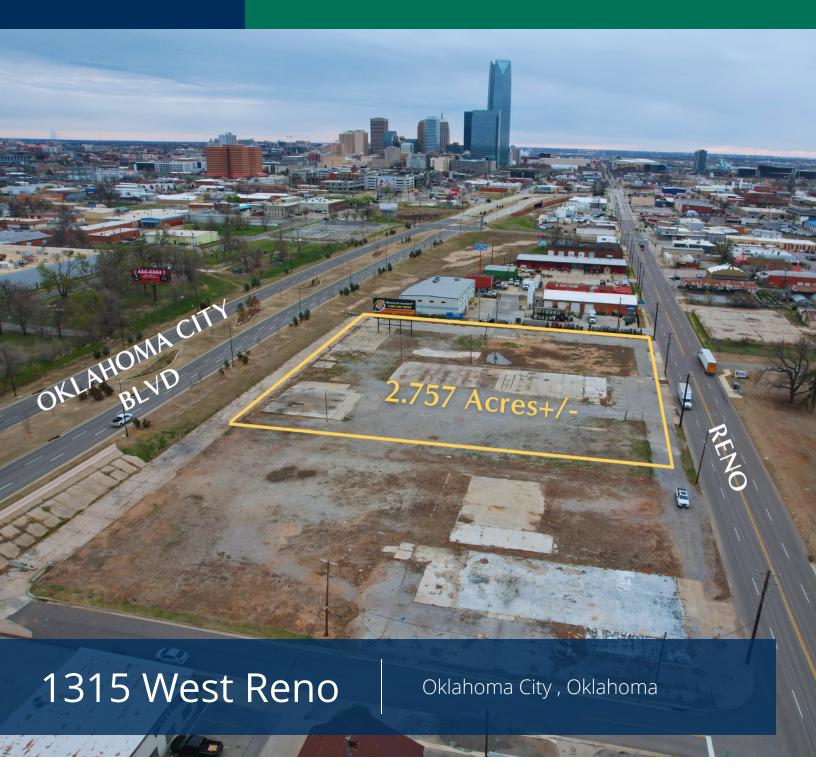

## 1315 West Reno

Oklahoma City, OK 73106

#### OFFERING SUMMARY

Sale Price: \$860,000

Lot Size: 2.757 Acres

Zoning: Moderate Industrial (I-2)

### **PROPERTY OVERVIEW**

Price Edwards & Company is pleased to present this centrally located property to the market. This 2.757 Acres of I-2 zoned land is located directly to the West of Downtown OKC and is ready for it's next development.

#### **PROPERTY HIGHLIGHTS**

- Prime Development opportunity
- Zoned I-2
- Located directly West of Downtown on Reno
- · Backs up to Oklahoma City Boulevard

DANNY RIVERA 405.408.5449 drivera@priceedwards.com priceedwards.com