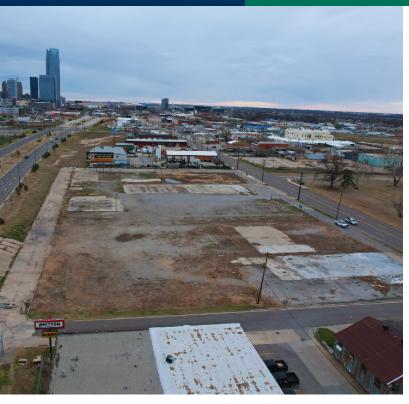

### **PROPERTY OVERVIEW**

Price Edwards & Company is pleased to present this centrally located property to the market. This 2.757 Acres of I-2 zoned land is located directly to the West of Downtown OKC and is ready for it's next development.

Public utilities are readily available at the site and all the prior buildings have been removed from the property to allow for ease of build for its next iteration of ownership.