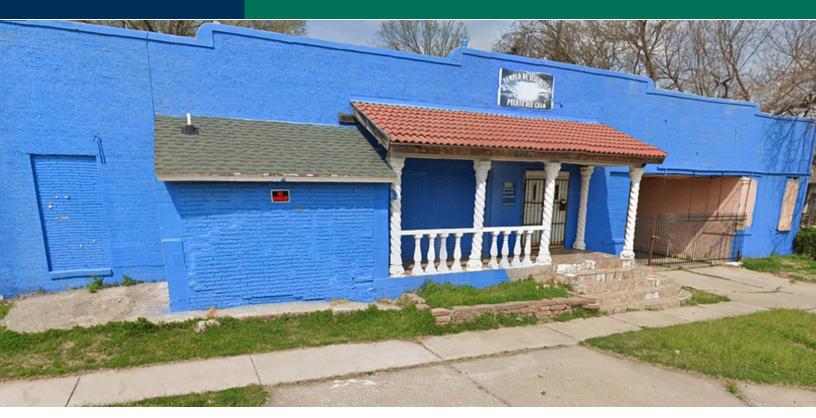

## **PROPERTY OVERVIEW**

This former Church Building located immediately east of S Robinson Ave on SW 24th Street is being offered For Sale.

Ideal for any use. The lot size is 85' x 140'.

ROSHA WOOD 405.239.1219 rwood@priceedwards.com priceedwards.com