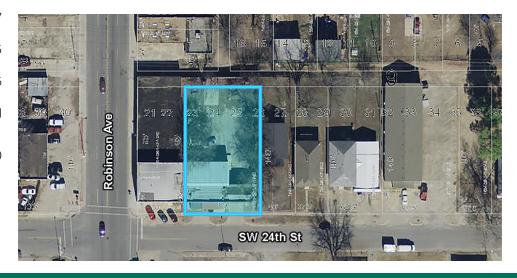

## **PROPERTY OVERVIEW**

This former Church Building located immediately east of S Robinson Ave on SW 24th Street is being offered For Sale.

Ideal for any use. The lot size is 85' x 140'.

ROSHA WOOD 405.239.1219 rwood@priceedwards.com priceedwards.com