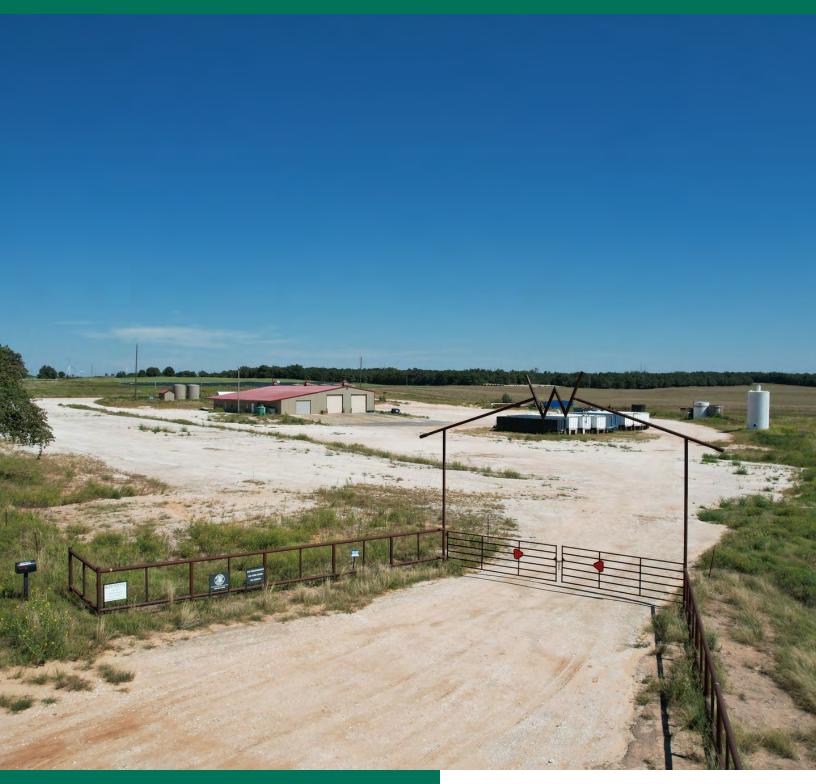

#### PROPERTY HIGHLIGHTS

- Two drive-through truck bays to facilitate smooth traffic flow throughout the property
- Spacious gravel yard ideal for fleet storage and material storage
- 2,400 square feet of office space, highlighted by a spacious conference room, kitchen, and numerous private offices
- 1,200 square feet of conditioned shop space
- In-floor inspection bay for fleet maintenance
- 110,000 gallon clean water frac Pond on-site
- 18' 7" Peak Ceiling Height
- Main Shop 50 x 120