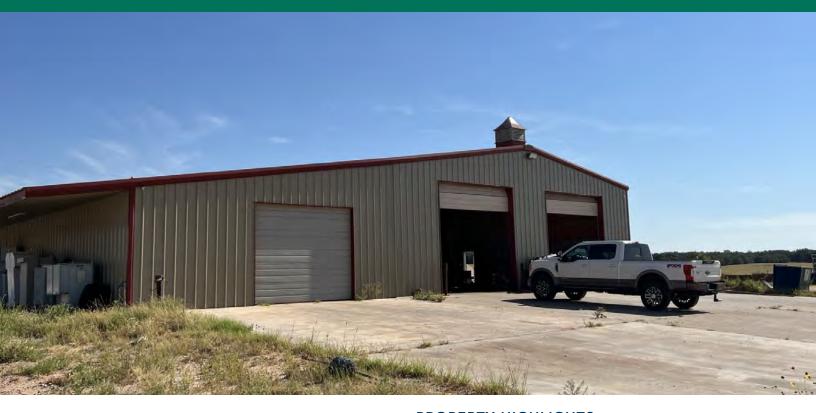

#### PROPERTY HIGHLIGHTS

- Two drive-through truck bays to facilitate smooth traffic flow throughout the property
- Spacious gravel yard ideal for fleet storage and material storage
- 2,400 square feet of office space, highlighted by a spacious conference room, kitchen, and numerous private offices
- 1,200 square feet of conditioned shop space
- In-floor inspection bay for fleet maintenance
- 110,000 gallon clean water frac Pond on-site
- 18' 7" Peak Ceiling Height
- Main Shop 50 x 120