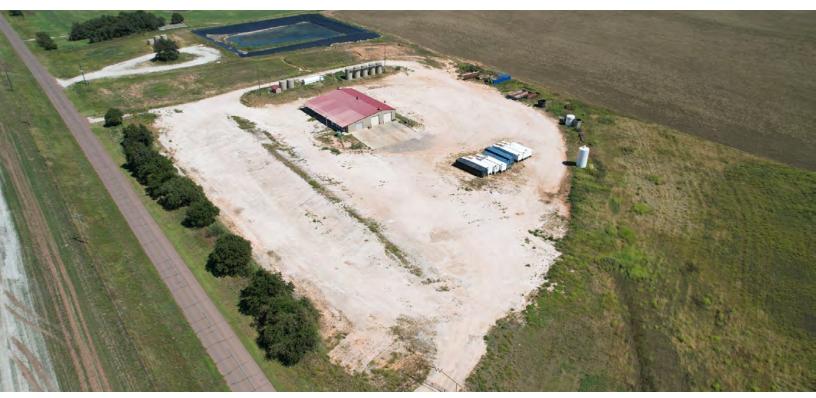

#### PROPERTY HIGHLIGHTS

- Two drive-through truck bays to facilitate smooth traffic flow throughout the property
- Spacious gravel yard ideal for fleet storage and material storage
- 2,400 square feet of office space, highlighted by a spacious conference room, kitchen, and numerous private offices
- 1,200 square feet of conditioned shop space
- In-floor inspection bay for fleet maintenance
- 110,000 gallon clean water frac Pond on-site
- 18' 7" Peak Ceiling Height
- Main Shop 50 x 120

### **CODY BEAT**

13616 N 2920 RD

DOVER, OKLAHOMA 73734

### **CODY BEAT**

13616 N 2920 RD

**DOVER, OK 73734** 