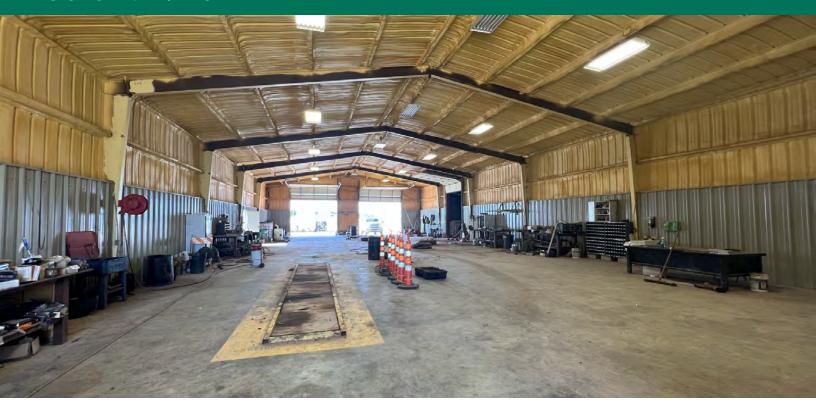

#### PROPERTY HIGHLIGHTS

- Two drive-through truck bays to facilitate smooth traffic flow throughout the property
- Spacious gravel yard ideal for fleet storage and material storage
- 2,400 square feet of office space, highlighted by a spacious conference room, kitchen, and numerous private offices
- 1,200 square feet of conditioned shop space
- In-floor inspection bay for fleet maintenance
- 110,000 gallon clean water frac Pond on-site
- 18' 7" Peak Ceiling Height
- Main Shop 50 x 120