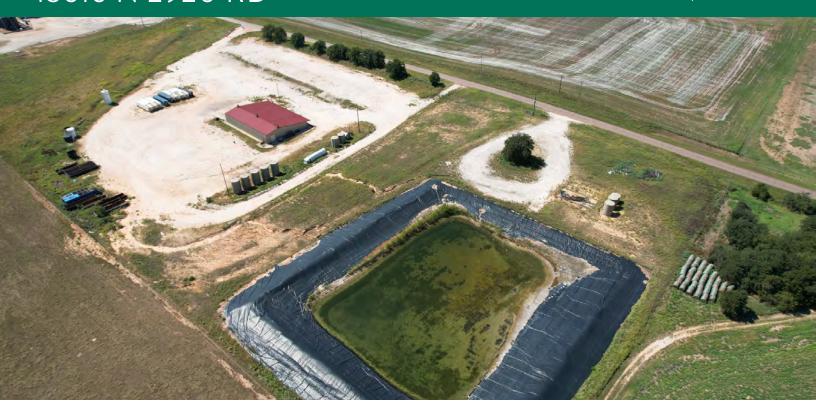

#### PROPERTY HIGHLIGHTS

- Two drive-through truck bays to facilitate smooth traffic flow throughout the property
- Spacious gravel yard ideal for fleet storage and material storage
- 2,400 square feet of office space, highlighted by a spacious conference room, kitchen, and numerous private offices
- 1,200 square feet of conditioned shop space
- In-floor inspection bay for fleet maintenance
- 110,000 gallon clean water frac Pond on-site
- 18' 7" Peak Ceiling Height
- Main Shop 50 x 120

### **CODY BEAT**

13616 N 2920 RD

DOVER, OKLAHOMA 73734

### **CODY BEAT**

13616 N 2920 RD

**DOVER, OK 73734** 