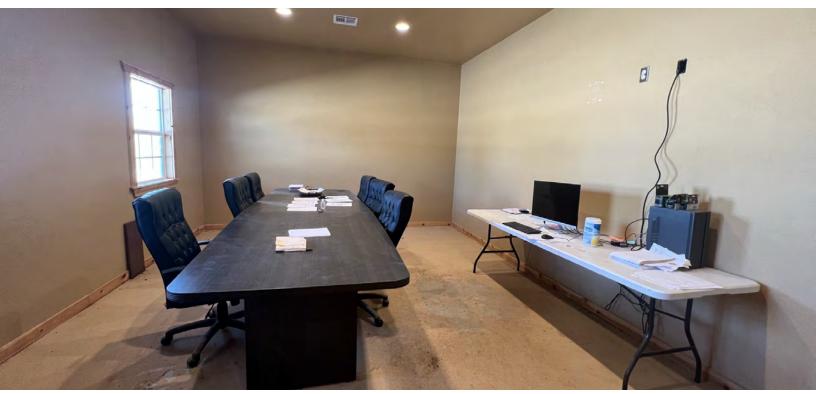

#### PROPERTY HIGHLIGHTS

- Two drive-through truck bays to facilitate smooth traffic flow throughout the property
- Spacious gravel yard ideal for fleet storage and material storage
- 2,400 square feet of office space, highlighted by a spacious conference room, kitchen, and numerous private offices
- 1,200 square feet of conditioned shop space
- In-floor inspection bay for fleet maintenance
- 110,000 gallon clean water frac Pond on-site
- 18' 7" Peak Ceiling Height
- Main Shop 50 x 120