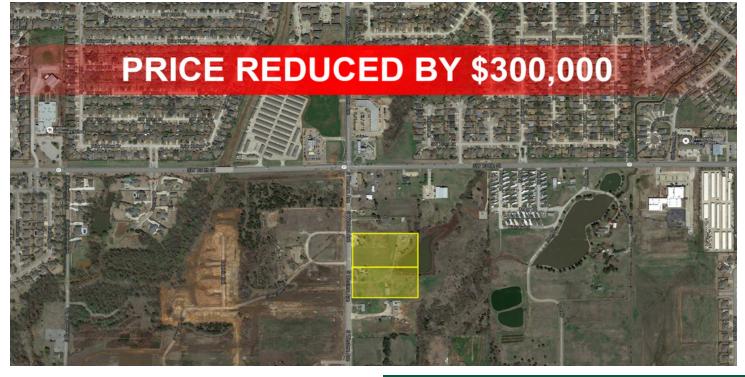

## **South OKC Development Land**

13654 S. Western Oklahoma City, OK 73170

## LAND SPACE NOW AVAILABLE

PROPERTY OVERVIEW

| Sale Price:<br>Price Per SF: | \$1,230,000<br>\$2.97          | Rare 9.5 acre development site in a growing area of South Oklahoma<br>City. With a total of 57,000 households in the area, there is a need of<br>retail development Just a mile from Moore Norman Technology<br>Center and Pioneer Library System Southwest Oklahoma. Four<br>schools surround the property within a mile which include the<br>following: Westmoore High School, Southridge Junior High School,<br>Briarwood Elementary School and Eastlake Elementary. |
|------------------------------|--------------------------------|-------------------------------------------------------------------------------------------------------------------------------------------------------------------------------------------------------------------------------------------------------------------------------------------------------------------------------------------------------------------------------------------------------------------------------------------------------------------------|
| Lot Size:                    | 9.5 Acres                      | LOCATION OVERVIEW                                                                                                                                                                                                                                                                                                                                                                                                                                                       |
| APN #:                       | R0055996 and R0055997          | The 9.5 acre site is located just south of S.W. 134th Street on S. Western in Oklahoma City. The area has been expanding development to the south connecting south Oklahoma City to Moore. Home Creations, Oklahoma's largest residential home                                                                                                                                                                                                                          |
| Market:                      | South OKC                      | developer, is under construction with Palermo Place which will include a total of 206 residential homes directly across the street.                                                                                                                                                                                                                                                                                                                                     |
| Cross Streets:               | S.W. 134th and S. Western Ave. |                                                                                                                                                                                                                                                                                                                                                                                                                                                                         |