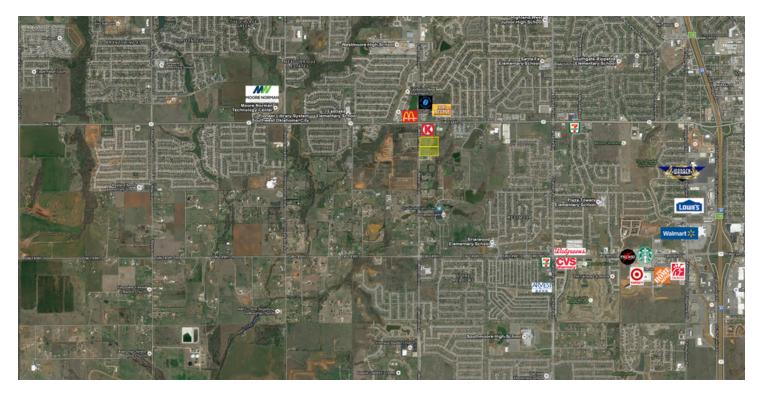

## **South OKC Development Land**

13654 S. Western Oklahoma City, OK 73170

## LAND SPACE NOW AVAILABLE

PROPERTY OVERVIEW

| Sale Price:<br>Price Per SF: | \$1,230,000<br>\$2.97          | Rare 9.5 acre development site in a growing area of South Oklahoma<br>City. With a total of 57,000 households in the area, there is a need of<br>retail development Just a mile from Moore Norman Technology<br>Center and Pioneer Library System Southwest Oklahoma. Four<br>schools surround the property within a mile which include the<br>following: Westmoore High School, Southridge Junior High School,<br>Briarwood Elementary School and Eastlake Elementary. |
|------------------------------|--------------------------------|-------------------------------------------------------------------------------------------------------------------------------------------------------------------------------------------------------------------------------------------------------------------------------------------------------------------------------------------------------------------------------------------------------------------------------------------------------------------------|
| Lot Size:                    | 9.5 Acres                      | LOCATION OVERVIEW                                                                                                                                                                                                                                                                                                                                                                                                                                                       |
| APN #:                       | R0055996 and R0055997          | The 9.5 acre site is located just south of S.W. 134th Street on S. Western in Oklahoma City. The area has been expanding development to the south connecting south Oklahoma City to Moore. Home Creations, Oklahoma's largest residential home                                                                                                                                                                                                                          |
| Market:                      | South OKC                      | developer, is under construction with Palermo Place which will include a total of 206 residential homes directly across the street.                                                                                                                                                                                                                                                                                                                                     |
| Cross Streets:               | S.W. 134th and S. Western Ave. |                                                                                                                                                                                                                                                                                                                                                                                                                                                                         |