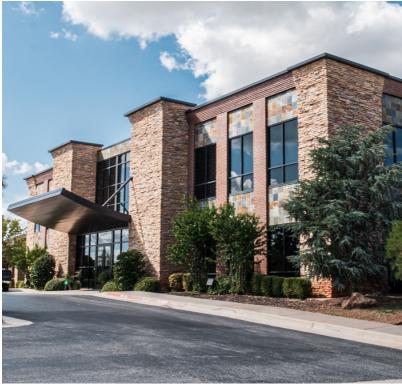

#### PROPERTY DESCRIPTION

Memorial Medical Building presents an excellent value-add opportunity in the booming Oklahoma City market. Built in 2007 and meticulously maintained over time, 14001 McAuley Boulevard is perfect for an array of different office and medical users. The stately two-story stone building is inviting for employees and visitors alike. Perched on 1.37 acres there is plentiful surface parking on site. Presently, the asset is 21% occupied allowing for a wide array of options for owners moving forward. There are currently two tenants in the building on month-to-month leases. The new owners can continue renting space to these tenants and renegotiate terms to yield a higher return on investment.

#### PROPERTY HIGHLIGHTS

- Value-add medical office building with immediate access to John Kilpatrick Tpke (I-344) and Lake Hefner Parkway.
- Perfectly placed in a medical-dense area directly across from Mercy Hospital Oklahoma City and Oklahoma Heart Hospital.
- Perfect or investors or owner/users as there is vacancy in the building that can be leased out or used for the new owners business.
- The population within a 2-mile radius has seen exponential growth over the past 10 years with high household incomes of over \$109,000 per year.