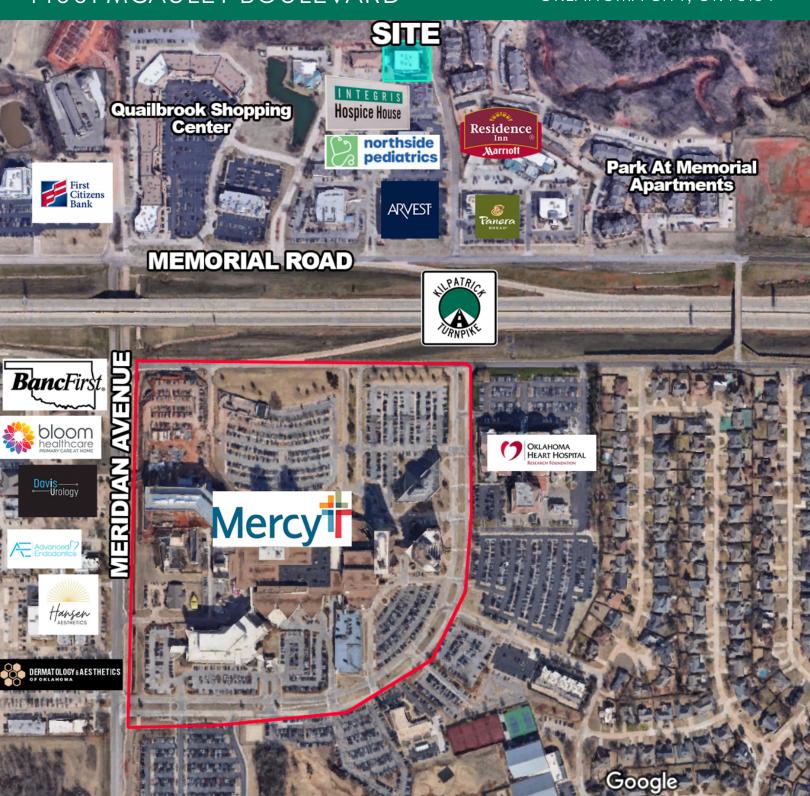

#### PROPERTY HIGHLIGHTS

- Value-add medical office building with immediate access to John Kilpatrick Tpke (I-344) and Lake Hefner Parkway.
- Perfectly placed in a medical-dense area directly across from Mercy Hospital Oklahoma City and Oklahoma Heart Hospital.
- Perfect or investors or owner/users as there is vacancy in the building that can be leased out or used for the new owners business.
- The population within a 2-mile radius has seen exponential growth over the past 10 years with high household incomes of over \$109,000 per year.

#### LOCATION DESCRIPTION

Located a half mile west of the Kilpatrick Turnpike and Hefner Parkway on the north side of Memorial Road.