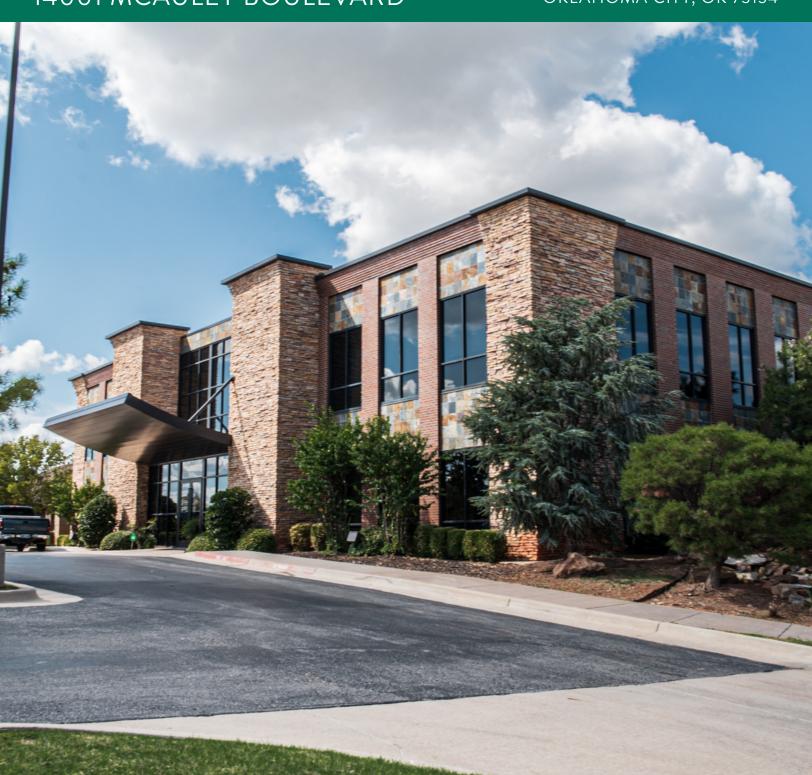

14001 MCAULEY BOULEVARD

OKLAHOMA CITY, OK 73134

PHILLIP MAZAHERI, CCIM

retail investment sales pmazaheri@priceedwards.com 0: 405.239.1221 C: 405.250.0693 Starting Bid: \$550,000

#### PROPERTY DESCRIPTION

Memorial Medical Building presents an excellent value-add opportunity in the booming Oklahoma City market. Built in 2007 and meticulously maintained over time, 14001 McAuley Boulevard is perfect for an array of different office and medical users. The stately two-story stone building is inviting for employees and visitors alike. Perched on 1.37 acres there is plentiful surface parking on site. Presently, the asset is 21% occupied allowing for a wide array of options for owners moving forward. There are currently two tenants in the building on month-to-month leases. The new owners can continue renting space to these tenants and renegotiate terms to yield a higher return on investment.

#### PROPERTY HIGHLIGHTS

- Value-add medical office building with immediate access to John Kilpatrick Tpke (I-344) and Lake Hefner Parkway.
- Perfectly placed in a medical-dense area directly across from Mercy Hospital Oklahoma City and Oklahoma Heart Hospital.
- Perfect or investors or owner/users as there is vacancy in the building that can be leased out or used for the new owners business.
- The population within a 2-mile radius has seen exponential growth over the past 10 years with high household incomes of over \$109,000 per year.