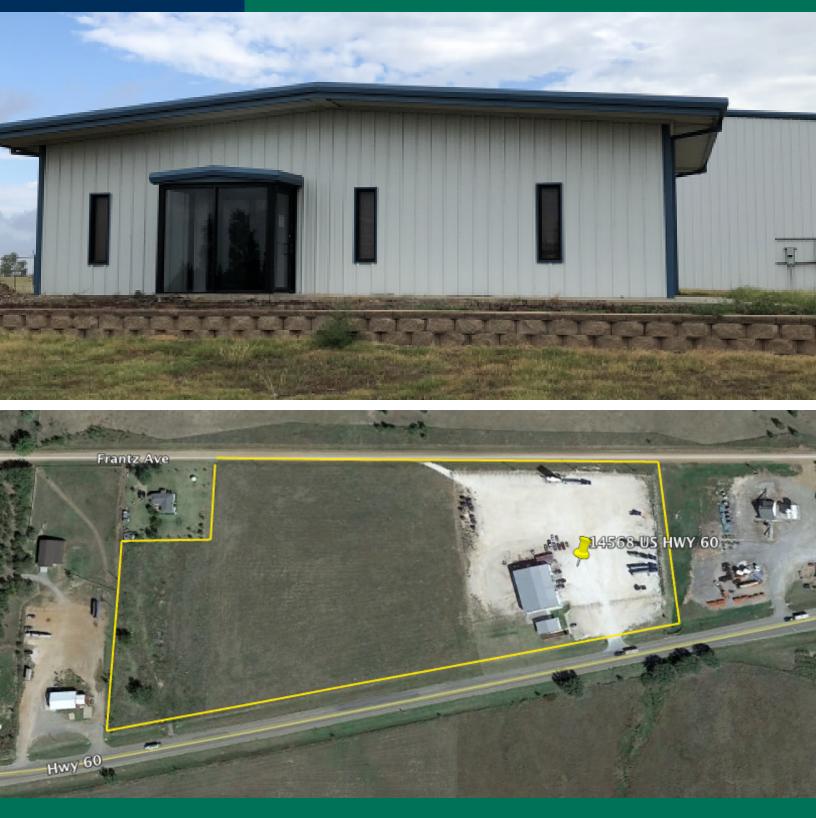

## **OFFERING SUMMARY**

| Sales Price:     | Negotiable  |
|------------------|-------------|
| Premises:        | 2 Buildings |
| Building Size:   | 10,620 SF   |
| Total Warehouse: | 9,350 SF    |
| Total Office:    | 1,270 SF    |
| Total Lot Size:  | 15 Acres    |
| Clear Height:    | 16'         |
| Available:       | Immediately |

## **PROPERTY HIGHLIGHTS**