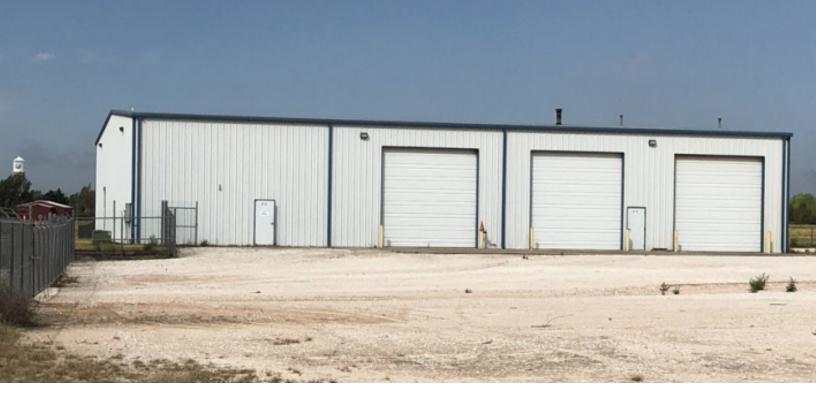

## **OFFERING SUMMARY**

| Sales Price:     | Negotiable  |
|------------------|-------------|
| Premises:        | 2 Buildings |
| Building Size:   | 10,620 SF   |
| Total Warehouse: | 9,350 SF    |
| Total Office:    | 1,270 SF    |
| Total Lot Size:  | 15 Acres    |
| Clear Height:    | 16'         |
| Available:       | Immediately |

## **PROPERTY HIGHLIGHTS**