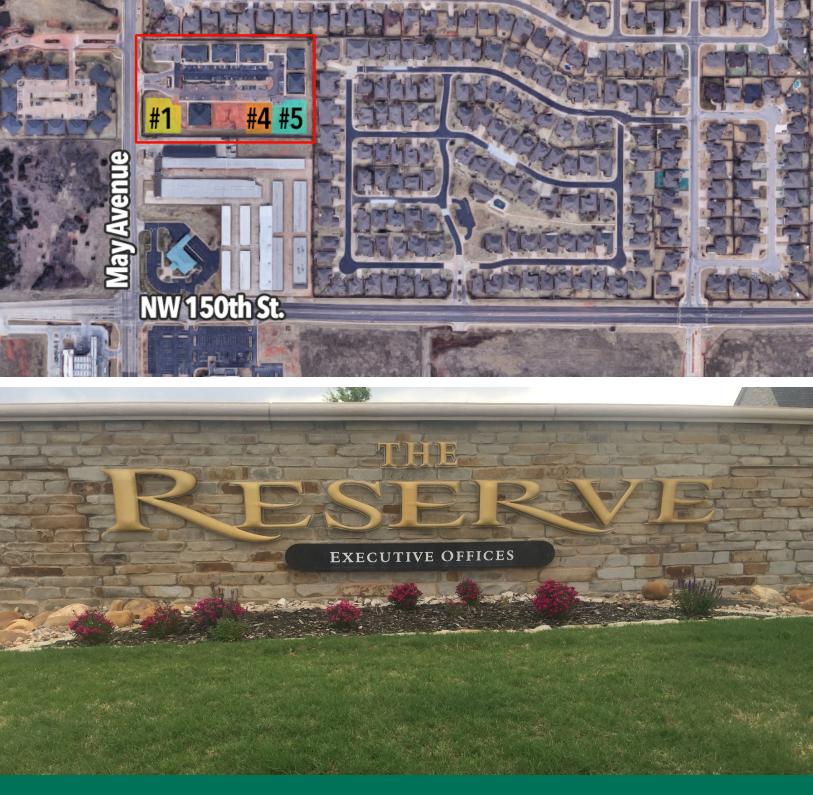

### **PROPERTY OVERVIEW**

Lots are located in the well established Reserve on May Executive Office Park just north of the intersection of N. May Avenue and NW 150th Street in Edmond, Oklahoma. Lots are flat topography and all utilities are located on-site. The Reserve on May is zoned O-2, General Office and governed by the Covenants, Conditions and Restrictions of PUD-1378. Mature, manicured landscaping, decorative, park entry with waterfall and highly visible monument signage combined with favorable demographics make this an ideal location for new medical office or a traditional office building.