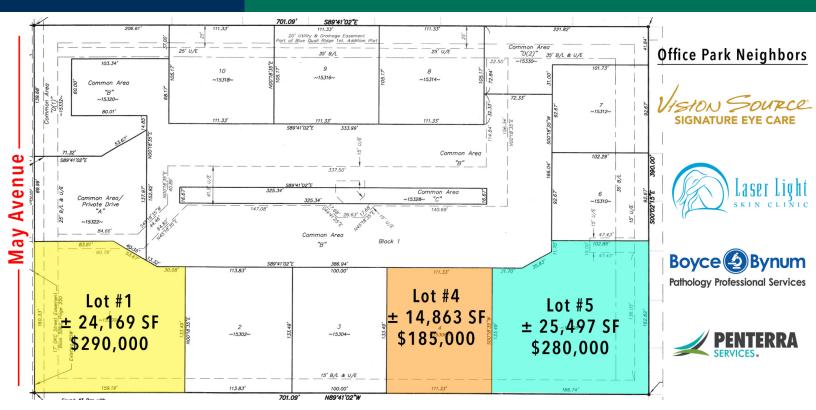

### **OFFERING SUMMARY**

| Lot #1:       | ± 24,169 SF         |
|---------------|---------------------|
|               | \$290,000           |
|               | May Avenue Exposure |
| Lot #4:       | ± 14,863 SF         |
|               | \$185,000           |
| Lot #5:       | ± 25,497 SF         |
|               | \$280,000           |
| Cross Street: | 150th and May       |

### **PROPERTY OVERVIEW**

Lots are located in the well established Reserve on May Executive Office Park just north of the intersection of N. May Avenue and NW 150th Street in Edmond, Oklahoma. Lots are flat topography and all utilities are located on-site. The Reserve on May is zoned O-2, General Office and governed by the Covenants, Conditions and Restrictions of PUD-1378. Mature, manicured landscaping, decorative, park entry with waterfall and highly visible monument signage combined with favorable demographics make this an ideal location for new medical office or a traditional office building.