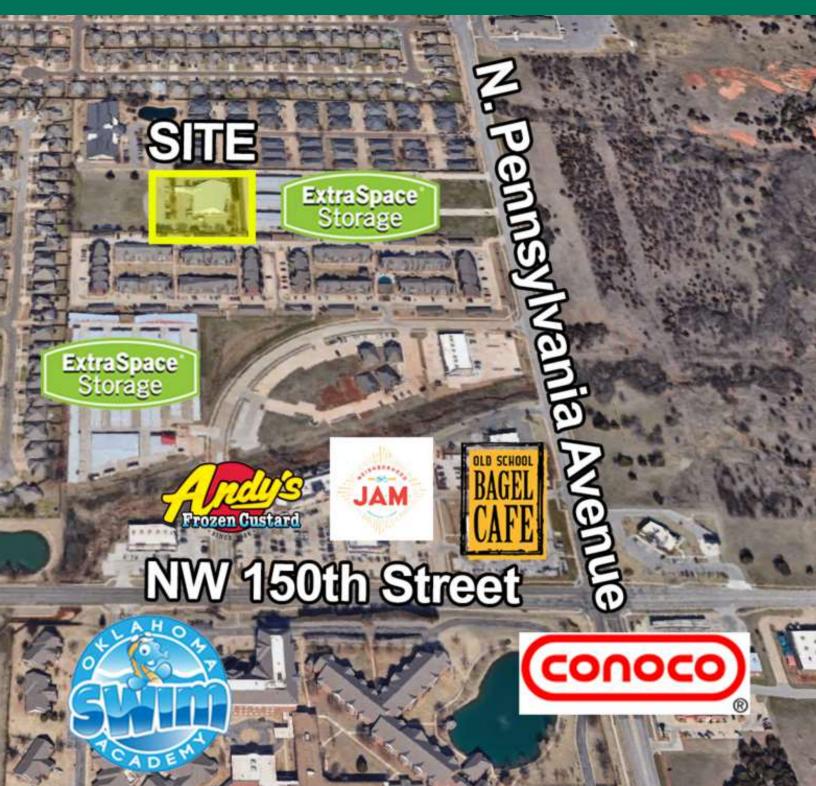

#### LOCATION DESCRIPTION

Located on the west side of Pennsylvania Avenue between NW 150th Street and NW 164th Street in Edmond.