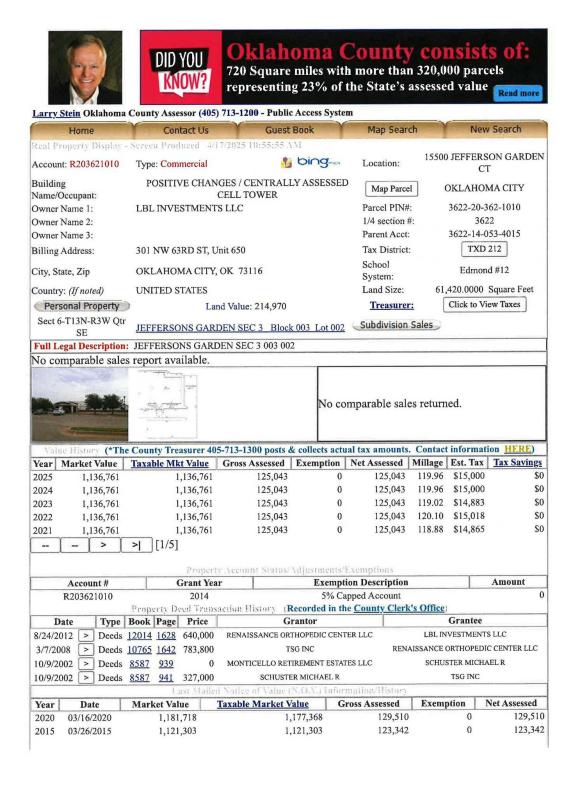

## 15500 JEFFERSONS GARDEN COURT

**EDMOND, OK 73013** 

| Year         | 1                    | Date Ma                     |             | ket Value   | Taxable Market Va |               | lue Gross Assesse |                | Exemption             | on Net Assessed |           |
|--------------|----------------------|-----------------------------|-------------|-------------|-------------------|---------------|-------------------|----------------|-----------------------|-----------------|-----------|
| 2013 03/29/2 |                      | 29/2013                     |             |             | -                 | 1,150         | ,345              | 126,537        |                       | 0               | 126,537   |
| 2012         | 03/19/2012 1,150,093 |                             |             |             | 1,049,999         |               | 115,499           | 115,499 0      |                       | 115,499         |           |
|              |                      |                             |             |             | Property          | Building Pe   | rmit Histor       |                |                       |                 |           |
| Issued       |                      | Peri                        | mit # Prov  |             | ided by           | Bldg#         | Description       | n Est C        | Est Construction Cost |                 | Status    |
| 1/14/2016    |                      | 1048                        | 0508        | OKLAH       | OMA CITY          | 1             | Commerci          | al             |                       | 15,000          | Inactive  |
| 3/4/2014     |                      | 1045                        | 8019        | OKLAH       | OMA CITY          | 1             | Remodele          | d              |                       | 600,000         | Inactive  |
| 10/10/2011   |                      | 1043                        | 5514        | OKLAHO      | OMA CITY          | 1             | Commerci          | al             |                       | 100,000         | Inactive  |
| 10/10/2011   |                      | 1043                        | 5515        | OKLAHO      | OMA CITY          | 1             | Commerci          | al             |                       | 20,000          | Inactive  |
| 6/23/2011    |                      | 1043                        | 33311 OKLAH |             | OMA CITY          | 1             | Commerci          | al             |                       | 20,000          | Inactive  |
| -            |                      | >                           | >           | [1/2]       |                   |               |                   |                |                       |                 |           |
|              |                      |                             |             | Click butto | n on building     | number to     | access detail     | led informatio | n:                    |                 |           |
|              |                      | Bldg # Vacant/Improved Land |             |             | Bld               | g Description | n Ye              | ar Built       | SqFt                  | # Stories       |           |
| Clic         | k,                   | 1                           |             | Improved    |                   |               | Style Box C       | or D           | 2003                  | 14,570          | 1 Stories |
| Clic         | 1.                   | 2 Improved                  |             |             | 4                 | Miscell       | aneous Imps       | CM             | 2011                  |                 |           |