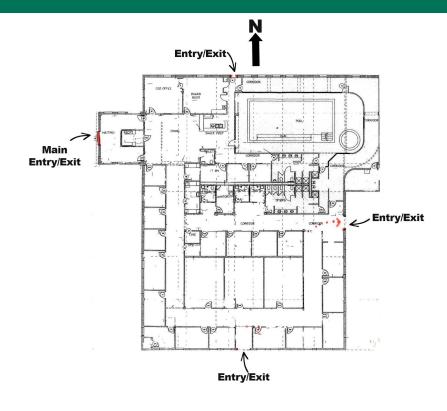

#### PROPERTY HIGHLIGHTS

- Possible athletic / personal training / physical therapy facility including a pool and high ceilings
- · Well maintained office building
- Potential to be a health club, spa or school
- · Ample on-site parking
- \$600,000 remodel in 2024 according to county assessor