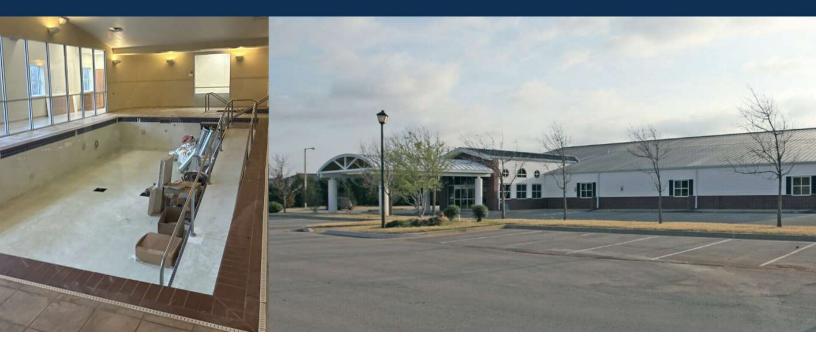

## **INDOOR POOL**

#### PROPERTY HIGHLIGHTS

- Possible athletic / personal training / physical therapy facility including a pool and high ceilings
- · Well maintained office building
- Potential to be a health club, spa or school
- · Ample on-site parking
- \$600,000 remodel in 2024 according to county assessor

#### OFFERING SUMMARY

| Sale Price:                      | \$1,399,000  |
|----------------------------------|--------------|
| Building Size:                   | ±14,570 SF   |
| Year Built:                      | 2003         |
| Lot Size:                        | ±61,420 SF   |
| Price / SF:                      | \$96.02      |
| 2024 Taxes:                      | \$15,000     |
| Income: Antenna rent due 7-21-31 | \$189,843.60 |