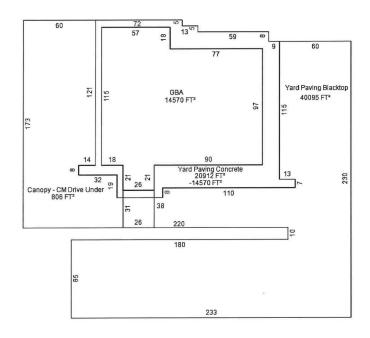

#### OFFERING SUMMARY

| Sale Price:                      | \$1,399,000  |
|----------------------------------|--------------|
| Building Size:                   | ±14,570 SF   |
| Year Built:                      | 2003         |
| Lot Size:                        | ±61,420 SF   |
| Price / SF:                      | \$96.02      |
| 2024 Taxes:                      | \$15,000     |
| Income: Antenna rent due 7-21-31 | \$189,843.60 |