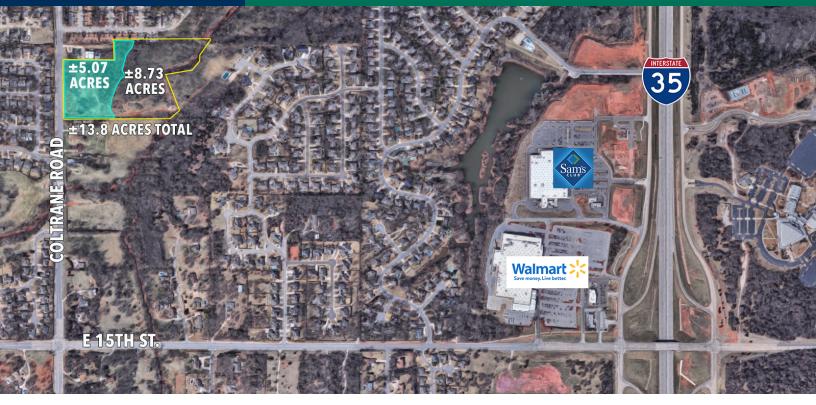

## Development Land For Sale

Coltrane, between 15th and 2nd St. Edmond, OK 73034

## **OFFERING SUMMARY**

Sale Price: \$999,750

Available SF:

Total Lot Size: ±13.8 Acres

## **LOCATION OVERVIEW**

Located one mile west of I-35, on the east side of Coltrane Road just north of 15th Street.

## **PROPERTY HIGHLIGHTS**

- Zoned PUD Office & Neighborhood Retail Use
- ± 497 feet of frontage on Coltrane
- R189257000 OK County Assessor Account Number
- ±13.8 area total
- ±5.07 acres developed (±8.73 acres in floodplain)
- Easily accessible from I-35
- Waterline (12 inch) on West side of Coltrane
- Sewer available East of Springcreek
- Electric, gas & telephone along Coltrane