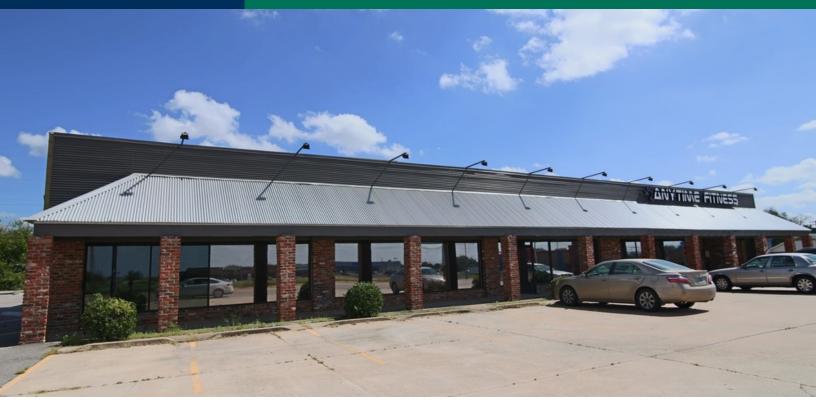

# 1601 N Kickapoo | For Sale

1601 N Kickapoo Ave, Shawnee, OK 74804

| OFFERING SUMMARY |            | PROPERTY OVERVIEW                                                                                                                                |
|------------------|------------|--------------------------------------------------------------------------------------------------------------------------------------------------|
| Sale Price:      | \$700,000  | This two tenant strip center is home to Anytime Fitness. The remaining space is currently available. Store front and side parking are available. |
| Building Size:   | 10,000 SF  |                                                                                                                                                  |
| Available SF:    | 4,400 SF   | Property has recently been remodeled and fresh facade.                                                                                           |
| Lot Size:        | 0.24 Acres | Ideally located on the highly traveled Kickapoo Ave, this property offers excellent visibility and access with prominent pylon signage.          |
| Price / SF:      | \$70.00    |                                                                                                                                                  |
| Year Built:      | 1986       |                                                                                                                                                  |
| Zoning:          | C-3        |                                                                                                                                                  |
|                  |            |                                                                                                                                                  |

1601 N Kickapoo | For Sale 1601 N Kickapoo Ave, Shawnee, OK 74804

FITIVESS will]]]]