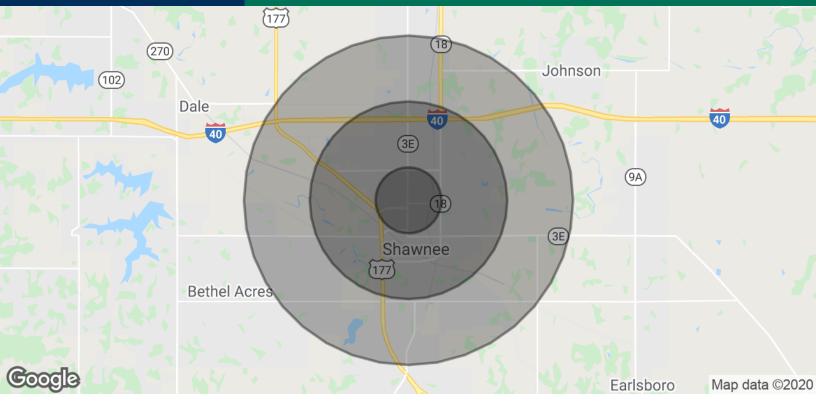

## 1601 N Kickapoo | For Sale

1601 N Kickapoo Ave, Shawnee, OK 74804

| POPULATION           | 1 MILE | 3 MILES | 5 MILES |
|----------------------|--------|---------|---------|
| Total Population     | 8,006  | 30,037  | 39,208  |
| Average age          | 32.8   | 34.2    | 35.4    |
| Average age (Male)   | 29.8   | 32.2    | 33.3    |
| Average age (Female) | 35.2   | 35.5    | 36.7    |
| HOUSEHOLDS & INCOME  | 1 MILE | 3 MILES | 5 MILES |

|                                                |          | 5 MILEES | 5 MILEES |
|------------------------------------------------|----------|----------|----------|
| Total households                               | 3,034    | 11,479   | 14,929   |
| # of persons per HH                            | 2.6      | 2.6      | 2.6      |
| Average HH income                              | \$45,437 | \$45,796 | \$47,273 |
| Average house value                            | \$78,210 | \$82,268 | \$95,789 |
| * Demographic data derived from 2010 US Census |          |          |          |

## **TRAFFIC COUNTS**

| N Kickapoo | north | 14,600 |
|------------|-------|--------|
| N Kickapoo | south | 11,400 |