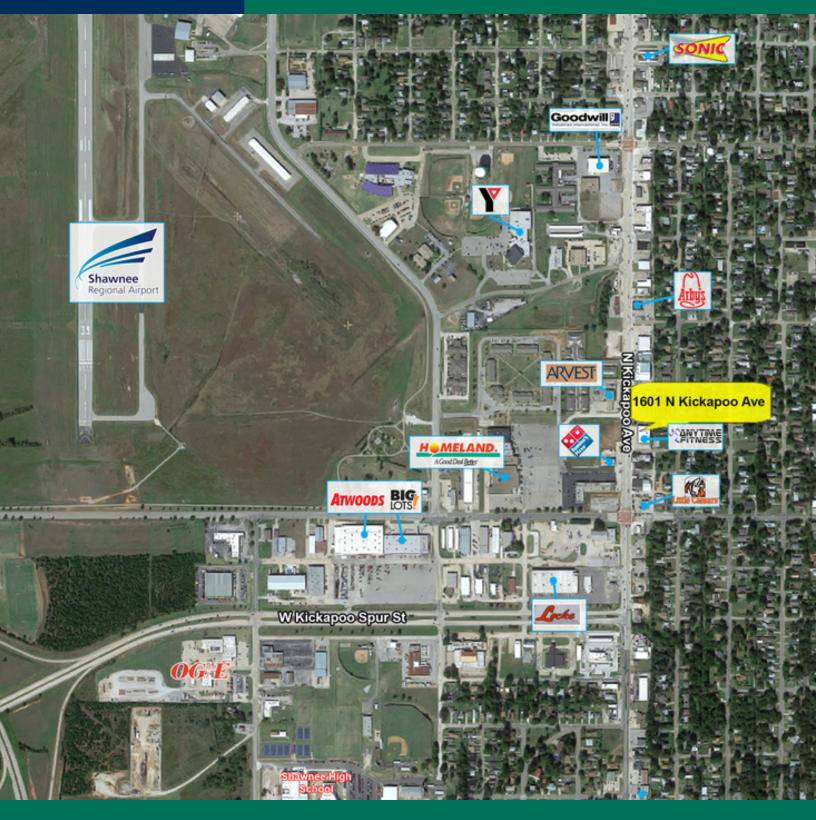

# 1601 N Kickapoo | For Sale

1601 N Kickapoo Ave, Shawnee, OK 74804

| OFFERING SUMMARY |            | PROPERTY OVERVIEW                                                                                                                                |
|------------------|------------|--------------------------------------------------------------------------------------------------------------------------------------------------|
| Sale Price:      | \$700,000  | This two tenant strip center is home to Anytime Fitness. The remaining space is currently available. Store front and side parking are available. |
| Building Size:   | 10,000 SF  |                                                                                                                                                  |
| Available SF:    | 4,400 SF   | Property has recently been remodeled and fresh facade.                                                                                           |
| Lot Size:        | 0.24 Acres | Ideally located on the highly traveled Kickapoo Ave, this property offers excellent visibility and access with prominent pylon signage.          |
| Price / SF:      | \$70.00    |                                                                                                                                                  |
| Year Built:      | 1986       |                                                                                                                                                  |
| Zoning:          | C-3        |                                                                                                                                                  |
|                  |            |                                                                                                                                                  |