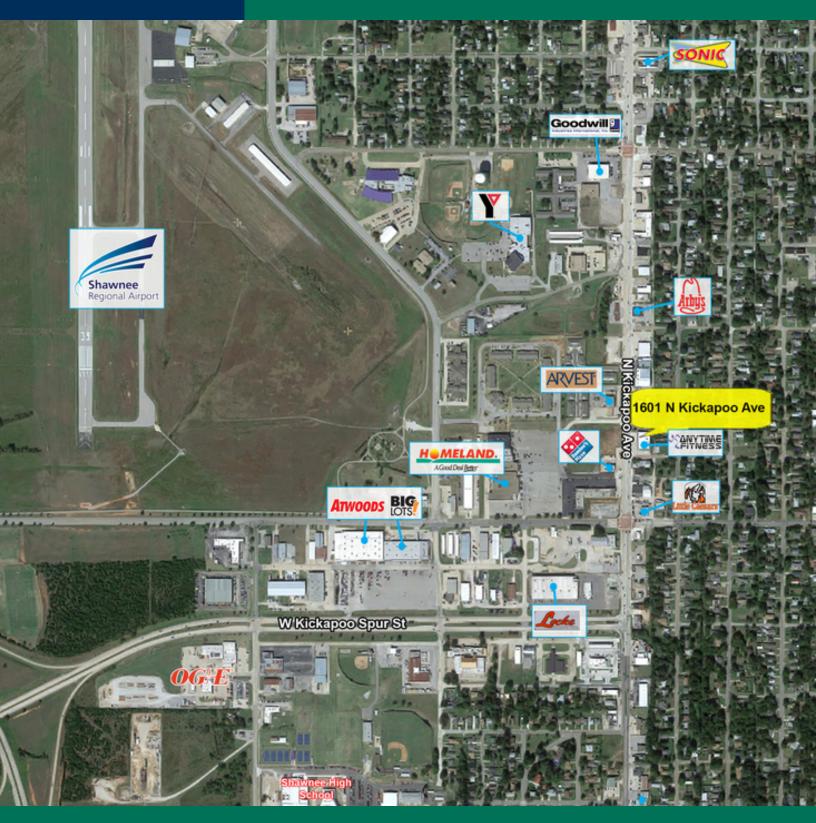

1601 N Kickapoo | For Sale 1601 N Kickapoo Ave, Shawnee, OK 74804

FITIVES 

EV ERNST 405.843.7474 eernst@priceedwards.com priceedwards.com

The information contained herein is from sources deemed reliable. No representation is made to the accuracy herein. Photos herein are the property of their respective owners, and use of them without express written consent of the owner is prohibited.

### 1601 N Kickapoo | For Sale 1601 N Kickapoo Ave, Shawnee, OK 74804

and use of them without express written consent of the owner is prohibited.

EV ERNST 405.843.7474 eernst@priceedwards.com priceedwards.com