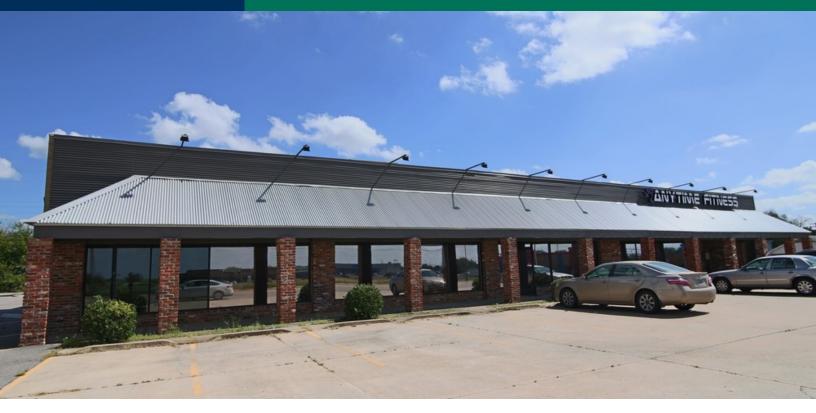

# 1601 N Kickapoo | For Sale

1601 N Kickapoo Ave, Shawnee, OK 74804

| OFFERING SUMMARY |            | PROPERTY OVERVIEW                                                                                                                                |
|------------------|------------|--------------------------------------------------------------------------------------------------------------------------------------------------|
| Sale Price:      | \$700,000  | This two tenant strip center is home to Anytime Fitness. The remaining space is currently available. Store front and side parking are available. |
| Building Size:   | 10,000 SF  |                                                                                                                                                  |
| Available SF:    | 4,400 SF   | Property has recently been remodeled and fresh facade.                                                                                           |
| Lot Size:        | 0.24 Acres | ldeally located on the highly traveled Kickapoo Ave, this property offers excellent visibility and access with prominent pylon signage.          |
| Price / SF:      | \$70.00    |                                                                                                                                                  |
| Year Built:      | 1986       |                                                                                                                                                  |
| Zoning:          | C-3        |                                                                                                                                                  |
|                  |            |                                                                                                                                                  |