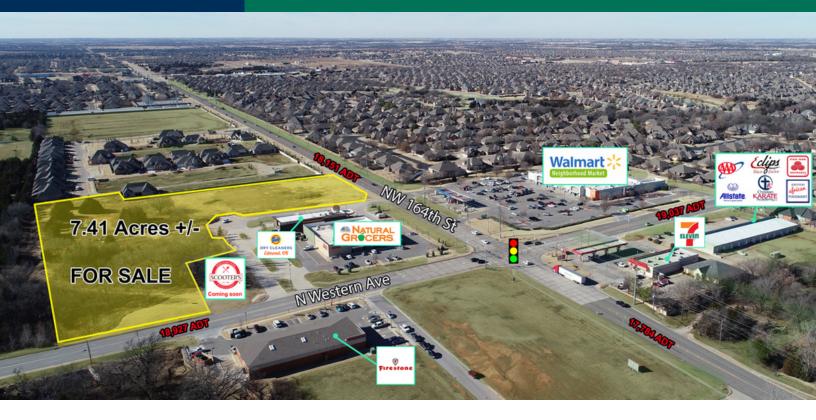

### 7.41 +/- Acres Land - NW 164th & N Western Ave 1100 NW 164th St, Oklahoma City, OK 73013

#### LAND SPACE NOW AVAILABLE

| Sale Price:    | \$2,367,116                 | Located just off the corner of NW 164th and N Meridian Ave wrapping around the highly popular Natural Grocers. |  |
|----------------|-----------------------------|----------------------------------------------------------------------------------------------------------------|--|
| Lot Size:      | 7.41 +/- Acres              | 7.41 +/ - Acres - Utilities are adjacent to Site                                                               |  |
| Lots 1- 4:     | Can Divide as Shown         | Nearby Retailers: Neighborhood Walmart, Natural Grocers, Firestone and 7/11. Scooter's Coffee is coming soon.  |  |
| Zoning:        | PUD 1239                    | and 7711. Scooler's Corree is conning soon.                                                                    |  |
| Sub Market:    | Edmond/North OKC            | Tract 1   80,082 Sq Ft   \$14.00 psf   \$1,121.148.00 (1.838 +/- Acres)                                        |  |
| Cross Streets: | NW 164th & N Western<br>Ave | Tract 2   62,917 Sq Ft   \$ 4.00 psf   \$251,668.00 (1.444 +/- Acres)                                          |  |
|                | 10292020                    | Tract 3   46,393 Sq Ft   \$ 4.00 psf   \$185,572.00 (1.065 +/- Acres)                                          |  |
|                | 10232020                    | Tract 4   44,858 sq Ft   \$16.00 psf   \$717,728.00 (1.029 +/- Acres)                                          |  |