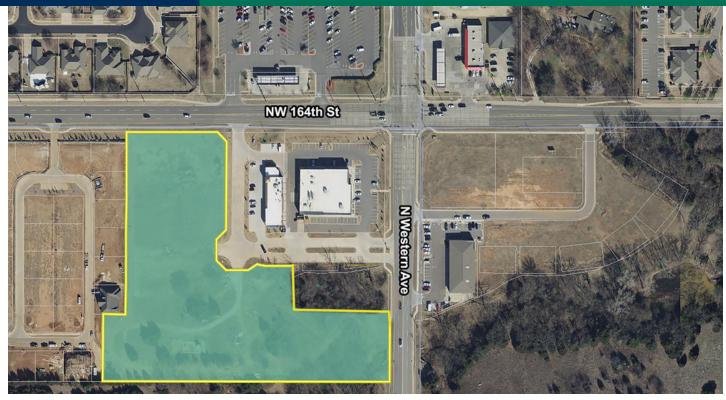

### 7.41 +/- Acres Land - NW 164th & N Western Ave 1100 NW 164th St, Oklahoma City, OK 73013

#### LAND SPACE NOW AVAILABLE

| Sale Price:    | \$2,367,116                 | Located just off the corner of NW 164th and N Meridian Ave wrapping around the highly popular Natural Grocers. |  |
|----------------|-----------------------------|----------------------------------------------------------------------------------------------------------------|--|
| Lot Size:      | 7.41 +/- Acres              | 7.41 +/ - Acres - Utilities are adjacent to Site                                                               |  |
| Lots 1- 4:     | Can Divide as Shown         | Nearby Retailers: Neighborhood Walmart, Natural Grocers, Firestone and 7/11. Scooter's Coffee is coming soon.  |  |
| Zoning:        | PUD 1239                    | and 7711. Scooler's Corree is conning soon.                                                                    |  |
| Sub Market:    | Edmond/North OKC            | Tract 1   80,082 Sq Ft   \$14.00 psf   \$1,121.148.00 (1.838 +/- Acres)                                        |  |
| Cross Streets: | NW 164th & N Western<br>Ave | Tract 2   62,917 Sq Ft   \$ 4.00 psf   \$251,668.00 (1.444 +/- Acres)                                          |  |
|                | 10292020                    | Tract 3   46,393 Sq Ft   \$ 4.00 psf   \$185,572.00 (1.065 +/- Acres)                                          |  |
|                | 10232020                    | Tract 4   44,858 sq Ft   \$16.00 psf   \$717,728.00 (1.029 +/- Acres)                                          |  |