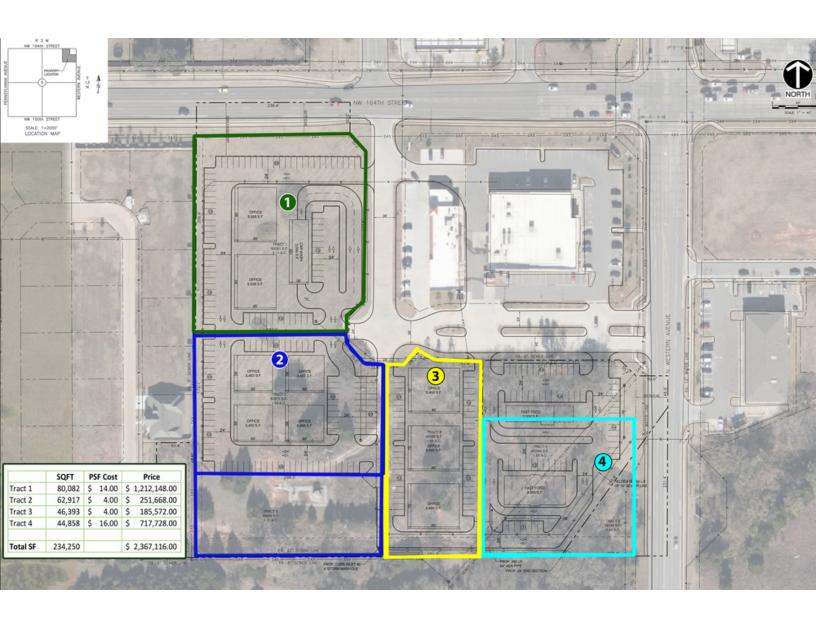

#### LAND SPACE NOW AVAILABLE

| Sale Price:    | \$2,367,116                 | Located just off the corner of NW 164th and N Meridian Ave wrapping around the highly popular Natural Grocers. |  |
|----------------|-----------------------------|----------------------------------------------------------------------------------------------------------------|--|
| Lot Size:      | 7.41 +/- Acres              | 7.41 +/ - Acres - Utilities are adjacent to Site                                                               |  |
| Lots 1- 4:     | Can Divide as Shown         | Nearby Retailers: Neighborhood Walmart, Natural Grocers, Firestone and 7/11. Scooter's Coffee is coming soon.  |  |
| Zoning:        | PUD 1239                    | and 7711. Scooler's Corree is conning soon.                                                                    |  |
| Sub Market:    | Edmond/North OKC            | Tract 1   80,082 Sq Ft   \$14.00 psf   \$1,121.148.00 (1.838 +/- Acres)                                        |  |
| Cross Streets: | NW 164th & N Western<br>Ave | Tract 2   62,917 Sq Ft   \$ 4.00 psf   \$251,668.00 (1.444 +/- Acres)                                          |  |
|                | 10292020                    | Tract 3   46,393 Sq Ft   \$ 4.00 psf   \$185,572.00 (1.065 +/- Acres)                                          |  |
|                | 10232020                    | Tract 4   44,858 sq Ft   \$16.00 psf   \$717,728.00 (1.029 +/- Acres)                                          |  |

# 7.41 +/- Acres Land - NW 164th & N Western Ave 1100 NW 164th St, Oklahoma City, OK 73013

Tracts 1 - 4 Can be Divided as shown above

GIRMA MOANING 405.239.1244 gmoaning@priceedwards.com priceedwards.com JACOB SIMON 405.239.1248 jsimon@priceedwards.com priceedwards.com