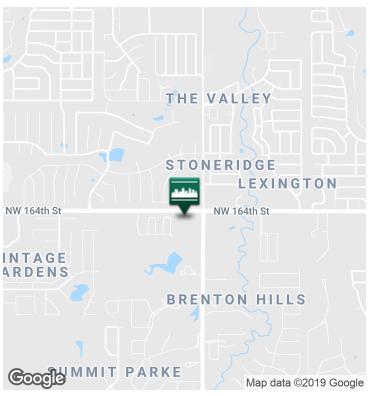

### LAND SPACE NOW AVAILABLE

This Land Parcel is located just off the corner of NW 164th and Sale Price: \$3,410,748 N Western Ave wrapping around the highly popular Natural

Grocers.

**Price Per SF:** \$10.00 PSF 7.83 Acre +/- Site with utilities

This highly traveled area offers excellent visibility and strong **Lot Size:** 

7.83 Acres demographics.

Nearby Retailers include: Walmart Neighborhood Market, **Zoning:** 

PUD 1239 Natural Grocers, Tide Cleaners, Firestone, 7-11 and others.

Sub Market: Edmond/North OKC

**Cross Streets:** NW 164th & N Western Ave

050619