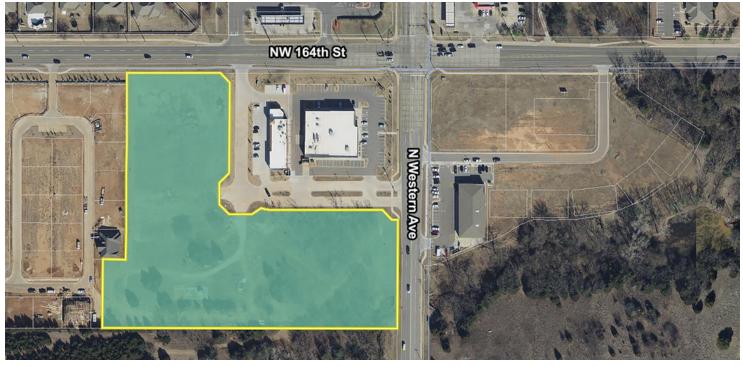

### LAND SPACE NOW AVAILABLE

This Land Parcel is located just off the corner of NW 164th and Sale Price: \$3,410,748 N Western Ave wrapping around the highly popular Natural

Grocers.

**Price Per SF:** \$10.00 PSF 7.83 Acre +/- Site with utilities

This highly traveled area offers excellent visibility and strong **Lot Size:** 

7.83 Acres demographics.

Nearby Retailers include: Walmart Neighborhood Market, **Zoning:** 

PUD 1239 Natural Grocers, Tide Cleaners, Firestone, 7-11 and others.

Sub Market: Edmond/North OKC

**Cross Streets:** NW 164th & N Western Ave

050619