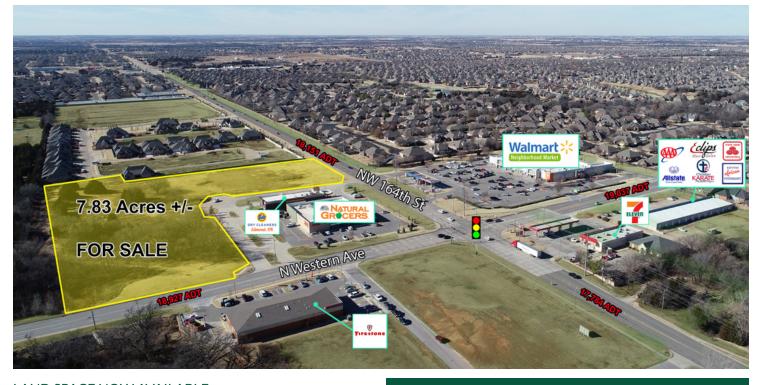

## 7.83 +/- ACRES LAND - NW 164TH & N WESTERN AVE

### LAND SPACE NOW AVAILABLE

This Land Parcel is located just off the corner of NW 164th and Sale Price: \$3,410,748 N Western Ave wrapping around the highly popular Natural

Grocers.

**Price Per SF:** \$10.00 PSF 7.83 Acre +/- Site with utilities

This highly traveled area offers excellent visibility and strong **Lot Size:** 

7.83 Acres demographics.

Nearby Retailers include: Walmart Neighborhood Market, **Zoning:** 

PUD 1239 Natural Grocers, Tide Cleaners, Firestone, 7-11 and others.

### TRAFFIC COUNTS (per ACOG)

| NW 164th  | east  | 17,784 |
|-----------|-------|--------|
| NW 164th  | west  | 18,151 |
| N Western |       | 19,037 |
| N Western | south | 18.927 |