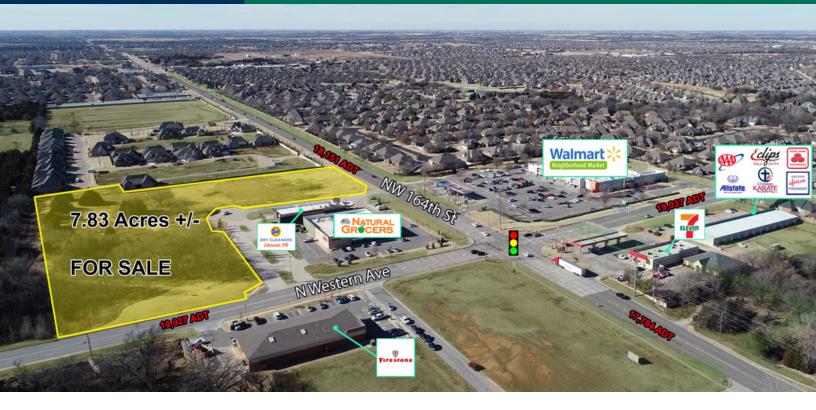

# PRICE EDWARDS

7.83 +/- Acres Land - NW 164th & N Western Ave 1100 NW 164th St, Oklahoma City, OK 73013

| LAND SPACE NOW AVAILABLE |                             | PROPERTY OVERVIEW:                                                                                             |  |
|--------------------------|-----------------------------|----------------------------------------------------------------------------------------------------------------|--|
| Sale Price:              | \$2,568,836                 | Located just off the corner of NW 164th and N Meridian Ave wrapping around the highly popular Natural Grocers. |  |
| Lot Size:                | 7.83 +/- Acres              | 7.83 +/ - Acres - Utilities are adjacent to Site                                                               |  |
| Lots 1- 4:               | Can Divide as Shown         | Nearby Retailers: Neighborhood Walmart, Natural Grocers, Firestone                                             |  |
| Zoning:                  | PUD 1239                    | and 7/11                                                                                                       |  |
| Sub Market:              | Edmond/North OKC            | Tract 1   80,082 Sq Ft   \$14.00 psf   \$1,121.148.00 (1.838 +/- Acres)                                        |  |
| Cross Streets:           | NW 164th & N Western<br>Ave | Tract 2   62,917 Sq Ft   \$ 4.00 psf   \$251,668.00 (1.444 +/- Acres)                                          |  |
|                          | 04082020                    | Tract 3   46,393 Sq Ft   \$ 4.00 psf   \$185,572.00 (1.065 +/- Acres)                                          |  |
|                          |                             | Tract 4   63,153 sg Ft   \$16.00 psf   \$1,010,448.00 (1.449 +/- Acres)                                        |  |

### **TRAFFIC COUNTS (PER ACOG)**

| N Western | North | 19,037 |
|-----------|-------|--------|
| N Western | South | 18,927 |
| NW 164th  | East  | 17,784 |
| NW 164th  | West  | 18,151 |