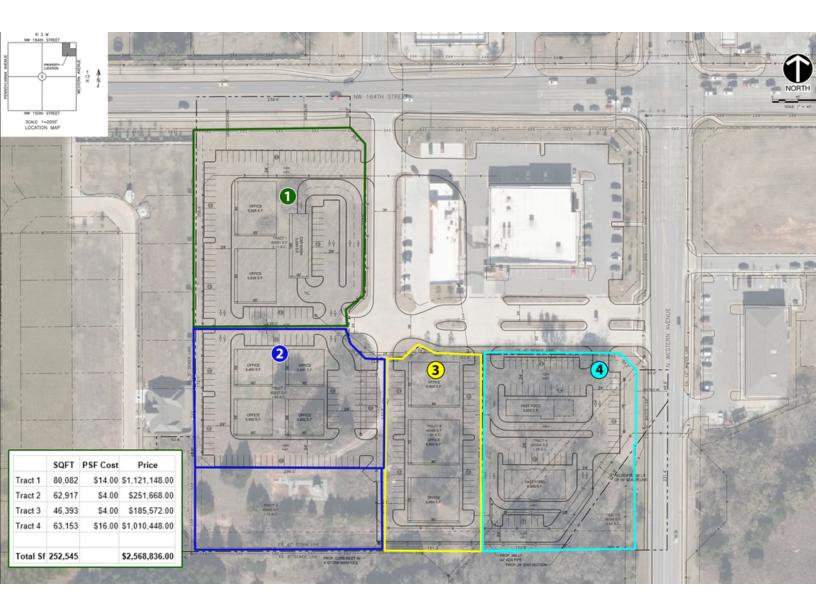

# PRICE EDWARDS

7.83 +/- Acres Land - NW 164th & N Western Ave 1100 NW 164th St, Oklahoma City, OK 73013

| LAND SPACE NOW AVAILABLE |                             | PROPERTY OVERVIEW:                                                                                             |  |
|--------------------------|-----------------------------|----------------------------------------------------------------------------------------------------------------|--|
| Sale Price:              | \$2,568,836                 | Located just off the corner of NW 164th and N Meridian Ave wrapping around the highly popular Natural Grocers. |  |
| Lot Size:                | 7.83 +/- Acres              | 7.83 +/ - Acres - Utilities are adjacent to Site                                                               |  |
| Lots 1- 4:               | Can Divide as Shown         | Nearby Retailers: Neighborhood Walmart, Natural Grocers, Firestone                                             |  |
| Zoning:                  | PUD 1239                    | and 7/11                                                                                                       |  |
| Sub Market:              | Edmond/North OKC            | Tract 1   80,082 Sq Ft   \$14.00 psf   \$1,121.148.00 (1.838 +/- Acres)                                        |  |
| Cross Streets:           | NW 164th & N Western<br>Ave | Tract 2   62,917 Sq Ft   \$ 4.00 psf   \$251,668.00 (1.444 +/- Acres)                                          |  |
|                          | 04082020                    | Tract 3   46,393 Sq Ft   \$ 4.00 psf   \$185,572.00 (1.065 +/- Acres)                                          |  |
|                          |                             | Tract 4   63,153 sg Ft   \$16.00 psf   \$1,010,448.00 (1.449 +/- Acres)                                        |  |

Tracts 1 - 4 Can be Divided as shown above