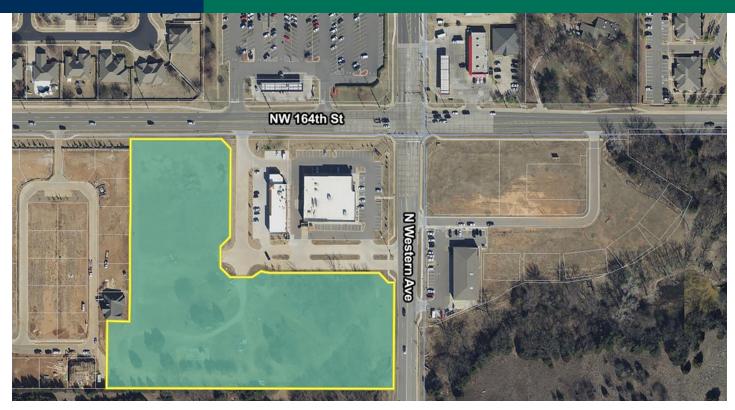

# PRICE EDWARDS

7.83 +/- Acres Land - NW 164th & N Western Ave 1100 NW 164th St, Oklahoma City, OK 73013

| LAND SPACE NOW AVAILABLE |                             | PROPERTY OVERVIEW:                                                                                             |  |
|--------------------------|-----------------------------|----------------------------------------------------------------------------------------------------------------|--|
| Sale Price:              | \$2,568,836                 | Located just off the corner of NW 164th and N Meridian Ave wrapping around the highly popular Natural Grocers. |  |
| Lot Size:                | 7.83 +/- Acres              | 7.83 +/ - Acres - Utilities are adjacent to Site                                                               |  |
| Lots 1- 4:               | Can Divide as Shown         | Nearby Retailers: Neighborhood Walmart, Natural Grocers, Firestone                                             |  |
| Zoning:                  | PUD 1239                    | and 7/11                                                                                                       |  |
| Sub Market:              | Edmond/North OKC            | Tract 1   80,082 Sq Ft   \$14.00 psf   \$1,121.148.00 (1.838 +/- Acres)                                        |  |
| Cross Streets:           | NW 164th & N Western<br>Ave | Tract 2   62,917 Sq Ft   \$ 4.00 psf   \$251,668.00 (1.444 +/- Acres)                                          |  |
|                          | 04082020                    | Tract 3   46,393 Sq Ft   \$ 4.00 psf   \$185,572.00 (1.065 +/- Acres)                                          |  |
|                          |                             | Tract 4   63,153 sg Ft   \$16.00 psf   \$1,010,448.00 (1.449 +/- Acres)                                        |  |

Tracts 1 - 4 Can be Divided as shown above