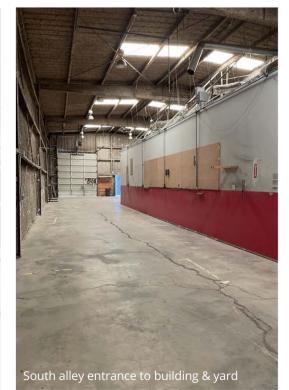

#### **PROPERTY DESCRIPTION**

1720 NW 1st street also known as the Artform Production Building: a 4,000 sq ft industrial haven on a 14,000 sq ft double lot. Crafted in 1979, it's tailored for light manufacturing/fabrication and storage, boasting two 14-ft roll-up doors for easy drive-through access. Inside, a climate-controlled 1,000 sq ft production room and restroom elevate convenience. Security is paramount with a fenced yard, gated entry, yard cover, and exterior storage. The south-facing entrance offers a double-wide alley for enhanced accessibility. Embrace 0.32 acres of potential—a space where innovation thrives and legacies unfold. Don't miss this industrial opportunity that seamlessly blends history with forward-looking possibilities.

#### PROPERTY HIGHLIGHTS

- Building: 4,000 SF
- Land: 14,000 SF (0.32 Acres)
- Built: 1979
- Plumbed for Air Compression
- . 3 Phase Electric
- 1,000 SF climate controlled production room
- . Two 14' high roll up doors
- . Fenced & Gate Yard
- . Yard Cover
- . Exterior storage shed