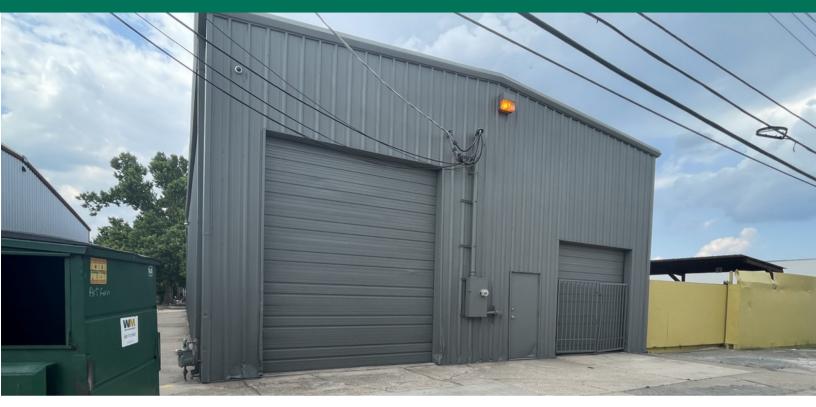

#### **PROPERTY DESCRIPTION**

1720 NW 1st street also known as the Artform Production Building: a 4,000 sq ft industrial haven on a 14,000 sq ft double lot. Crafted in 1979, it's tailored for light manufacturing/fabrication and storage, boasting two 14-ft roll-up doors for easy drive-through access. Inside, a climate-controlled 1,000 sq ft production room and restroom elevate convenience. Security is paramount with a fenced yard, gated entry, yard cover, and exterior storage. The south-facing entrance offers a double-wide alley for enhanced accessibility. Embrace 0.32 acres of potential—a space where innovation thrives and legacies unfold. Don't miss this industrial opportunity that seamlessly blends history with forward-looking possibilities.

#### PROPERTY HIGHLIGHTS

- Building: 4,000 SF
- Land: 14,000 SF (0.32 Acres)
- Built: 1979
- Plumbed for Air Compression
- . 3 Phase Electric
- 1,000 SF climate controlled production room
- . Two 14' high roll up doors
- . Fenced & Gate Yard
- . Yard Cover
- . Exterior storage shed