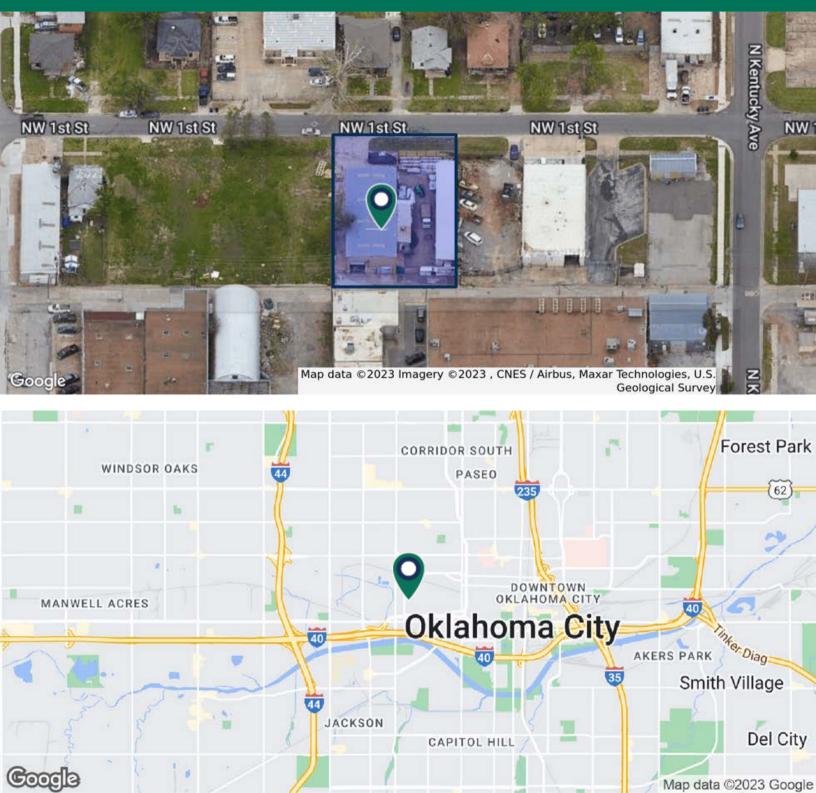

#### 1720 NW 1ST STREET, OKC, OK 73106

#### 1720 NW 1ST STREET, OKC, OK 73106

| POPULATION           | 1 MILE   | 3 MILES   | 5 MILES   |
|----------------------|----------|-----------|-----------|
| Total Population     | 6,915    | 89,918    | 235,430   |
| Average Age          | 35.1     | 31.6      | 32.9      |
| Average Age (Male)   | 34.7     | 31.7      | 32.5      |
| Average Age (Female) | 33.9     | 31.5      | 33.5      |
| HOUSEHOLDS & INCOME  | 1 MILE   | 3 MILES   | 5 MILES   |
| Total Households     | 2,035    | 34,084    | 93,293    |
| # of Persons per HH  | 3.4      | 2.6       | 2.5       |
| Average HH Income    | \$31,261 | \$43,094  | \$43,833  |
| Average House Value  | \$51,962 | \$134,740 | \$129,783 |
|                      |          |           |           |