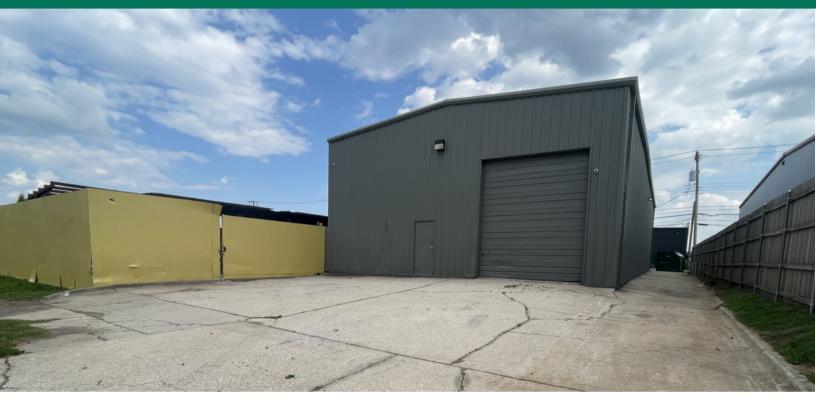

### FOR SALE \$495,000

#### WAREHOUSE W/ ENCLOSED & COVERED YARD

#### 1720 NW 1ST STREET, OKC, OK 73106

#### **PROPERTY DESCRIPTION**

1720 NW 1st street also known as the Artform Production Building: a 4,000 sq ft industrial haven on a 14,000 sq ft double lot. Crafted in 1979, it's tailored for light manufacturing/fabrication and storage, boasting two 14-ft roll-up doors for easy drive-through access. Inside, a climate-controlled 1,000 sq ft production room and restroom elevate convenience. Security is paramount with a fenced yard, gated entry, yard cover, and exterior storage. The south-facing entrance offers a double-wide alley for enhanced accessibility. Embrace 0.32 acres of potential—a space where innovation thrives and legacies unfold. Don't miss this industrial opportunity that seamlessly blends history with forward-looking possibilities.

#### PROPERTY HIGHLIGHTS

- Building: 4,000 SF
- Land: 14,000 SF (0.32 Acres)
- Built: 1979
- Plumbed for Air Compression
- . 3 Phase Electric
- 1,000 SF climate controlled production room
- . Two 14' high roll up doors
- . Fenced & Gate Yard
- . Yard Cover
- . Exterior storage shed