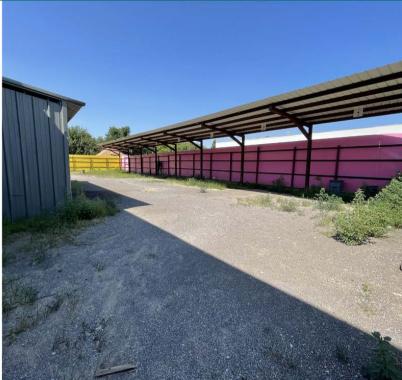

#### **PROPERTY DESCRIPTION**

1720 NW 1st street also known as the Artform Production Building: a 4,000 sq ft industrial haven on a 14,000 sq ft double lot. Crafted in 1979, it's tailored for light manufacturing/fabrication and storage, boasting two 14-ft roll-up doors for easy drive-through access. Inside, a climate-controlled 1,000 sq ft production room and restroom elevate convenience. Security is paramount with a fenced yard, gated entry, yard cover, and exterior storage. The south-facing entrance offers a double-wide alley for enhanced accessibility. Embrace 0.32 acres of potential—a space where innovation thrives and legacies unfold. Don't miss this industrial opportunity that seamlessly blends history with forward-looking possibilities.

#### PROPERTY HIGHLIGHTS

- Building: 4,000 SF
- Land: 14,000 SF (0.32 Acres)
- Built: 1979
- Plumbed for Air Compression
- . 3 Phase Electric
- 1,000 SF climate controlled production room
- . Two 14' high roll up doors
- . Fenced & Gate Yard
- . Yard Cover
- . Exterior storage shed