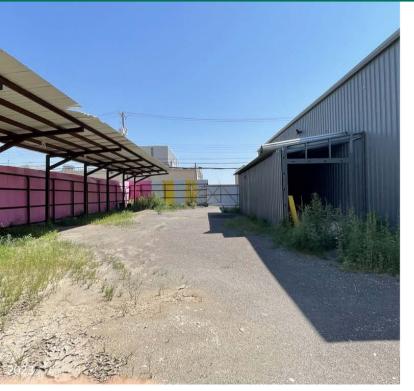

#### **PROPERTY DESCRIPTION**

1720 NW 1st street also known as the Artform Production Building: a 4,000 sq ft industrial haven on a 14,000 sq ft double lot. Crafted in 1979, it's tailored for light manufacturing/fabrication and storage, boasting two 14-ft roll-up doors for easy drive-through access. Inside, a climate-controlled 1,000 sq ft production room and restroom elevate convenience. Security is paramount with a fenced yard, gated entry, yard cover, and exterior storage. The south-facing entrance offers a double-wide alley for enhanced accessibility. Embrace 0.32 acres of potential—a space where innovation thrives and legacies unfold. Don't miss this industrial opportunity that seamlessly blends history with forward-looking possibilities.

#### PROPERTY HIGHLIGHTS

- Building: 4,000 SF
- Land: 14,000 SF (0.32 Acres)
- Built: 1979
- Plumbed for Air Compression
- . 3 Phase Electric
- 1,000 SF climate controlled production room
- . Two 14' high roll up doors
- . Fenced & Gate Yard
- . Yard Cover
- . Exterior storage shed

#### ARTFORM PRODUCTION BUILDING 1720 NW 1ST STREET OKLAHOMA CITY, OK 73106

Interior - facing south

AARON DIEHL adiehl@priceedwards.co m 0: 405.651.3308