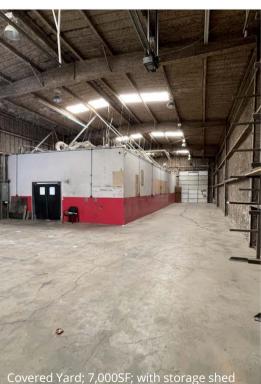

#### **PROPERTY DESCRIPTION**

1720 NW 1st street also known as the Artform Production Building: a 4,000 sq ft industrial haven on a 14,000 sq ft double lot. Crafted in 1979, it's tailored for light manufacturing/fabrication and storage, boasting two 14-ft roll-up doors for easy drive-through access. Inside, a climate-controlled 1,000 sq ft production room and restroom elevate convenience. Security is paramount with a fenced yard, gated entry, yard cover, and exterior storage. The south-facing entrance offers a double-wide alley for enhanced accessibility. Embrace 0.32 acres of potential—a space where innovation thrives and legacies unfold. Don't miss this industrial opportunity that seamlessly blends history with forward-looking possibilities.

#### PROPERTY HIGHLIGHTS

- Building: 4,000 SF
- Land: 14,000 SF (0.32 Acres)
- Built: 1979
- Plumbed for Air Compression
- . 3 Phase Electric
- 1,000 SF climate controlled production room
- . Two 14' high roll up doors
- . Fenced & Gate Yard
- . Yard Cover
- . Exterior storage shed