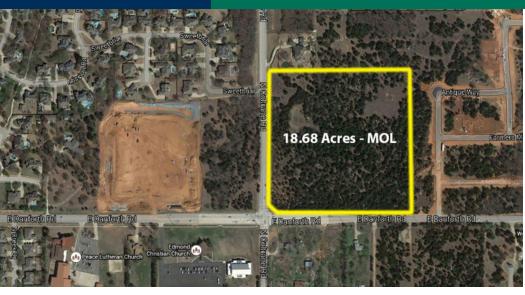

# 18.68 ACRES ON NE HARD CORNER

E Danforth Rd & N Coltrane Rd, Edmond, OK 73034

#### LAND SPACE AVAILABLE

| Sale Price: | \$5,190,000         |
|-------------|---------------------|
| Lot Size:   | 18.68 Acres         |
| Sq Ft:      | 813,700.8 Sq Ft +/- |
| Zoning:     | E-2/D1              |
| Sub Market: | Edmond              |
|             |                     |

### **COMMENTS**

911' of Frontage Along E Danforth Rd and 893' of Frontage Along N Coltrane Rd

04232020

Prime Commercial Land-Development ready

All Utilities to Site

Located in heart of Edmond's most rapidly growing neighborhoods