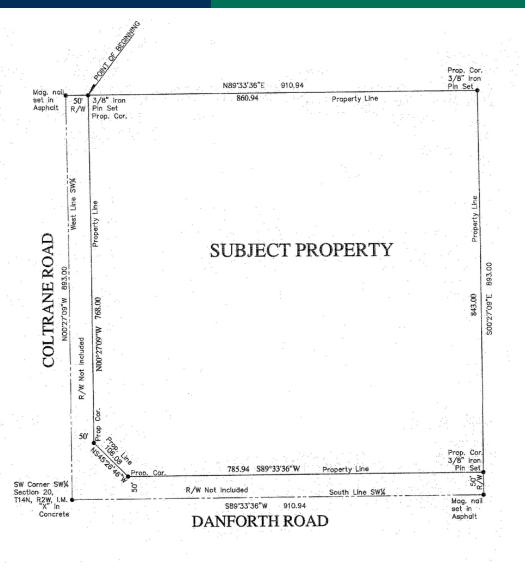

### **COMMENTS**

911' of Frontage Along E Danforth Rd and 893' of Frontage Along N Coltrane Rd

04232020

Prime Commercial Land-Development ready

All Utilities to Site

Located in heart of Edmond's most rapidly growing neighborhoods