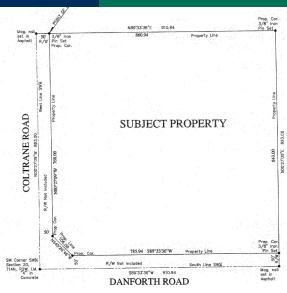

#### LAND SPACE AVAILABLE

| Lot Size:   | 18.68 Acres         |
|-------------|---------------------|
| Sq Ft:      | 813,700.8 Sq Ft +/- |
| Zoning:     | E-2/D1              |
| Sub Market: | Edmond              |

### **COMMENTS**

Sale Price:

911' of Frontage Along E Danforth Rd and 893' of Frontage Along N Coltrane Rd

Prime Commercial Land-Development ready

All Utilities to Site

Located in heart of Edmond's most rapidly growing neighborhoods