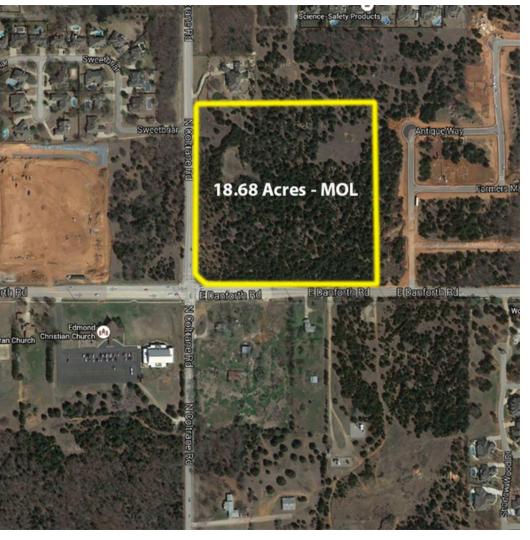

# 18.68 ACRES ON NE HARD CORNER

E Danforth Rd & N Coltrane Rd, Edmond, OK 73034

### **COMMENTS**

Sale Price:

911' of Frontage Along E Danforth Rd and 893' of Frontage Along N Coltrane Rd

Prime Commercial Land-Development ready

All Utilities to Site

Located in heart of Edmond's most rapidly growing neighborhoods