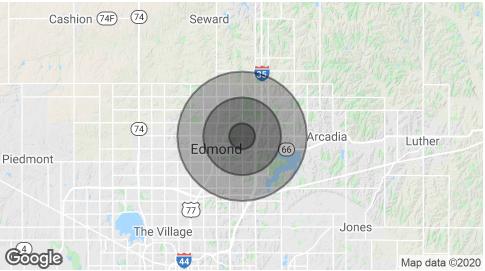

Strong Demographics

CORDELL C. BROWN, CCIM, CIPS 405.239.1222 cbrown@priceedwards.com priceedwards.com

# 18.68 ACRES ON NE HARD CORNER

E Danforth Rd & N Coltrane Rd, Edmond, OK 73034

| Total Population    | 88,625    |
|---------------------|-----------|
| Population Density  | 88,625    |
| Total Households    | 33,433    |
| # of Persons Per HH | 2.7       |
| Average HH Income   | \$90,603  |
| Average House Value | \$268,901 |
|                     |           |