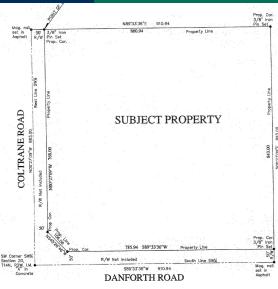

#### LAND SPACE AVAILABLE

| Lot Size:   | 18.68 Acres         |
|-------------|---------------------|
| Sq Ft:      | 813,700.8 Sq Ft +/- |
| Zoning:     | E-2/D1              |
| Sub Market: | Edmond              |

#### **COMMENTS**

Sale Price:

911' of Frontage Along E Danforth Rd and 893' of Frontage Along N Coltrane Rd

Prime Commercial Land-Development ready

All Utilities to Site

Located in heart of Edmond's most rapidly growing neighborhoods