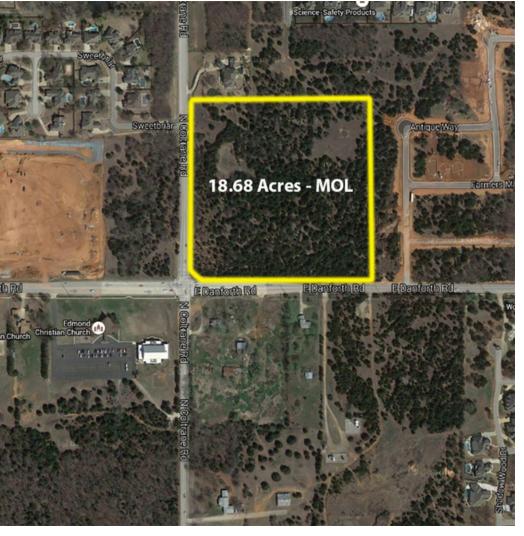

## 18.68 ACRES ON NE HARD CORNER

E Danforth Rd & N Coltrane Rd, Edmond, OK 73034

#### LAND SPACE AVAILABLE

| Lot Size:   | 18.68 Acres         |
|-------------|---------------------|
| Sq Ft:      | 813,700.8 Sq Ft +/- |
| Zoning:     | E-2/D1              |
| Sub Market: | Edmond              |

#### **COMMENTS**

Sale Price:

911' of Frontage Along E Danforth Rd and 893' of Frontage Along N Coltrane Rd

Prime Commercial Land-Development ready

All Utilities to Site

Located in heart of Edmond's most rapidly growing neighborhoods