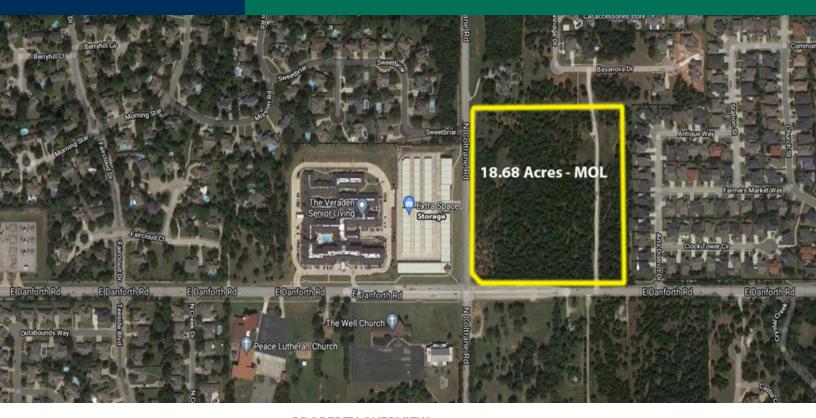

## 18.68 ACRES ON NE HARD CORNER

E Danforth Rd & N Coltrane Rd, Edmond, OK 73034

## **PROPERTY OVERVIEW**

Sale Price: \$11,900,000

911' of Frontage Along E Danforth Rd and 893' of Frontage Along N Coltrane Rd

Lot Size: 18.68 Acres

Prime Commercial Land-Development ready

Price / Acre: \$637,045

All Utilities to Site

Zoning: E-2/D1

Located in heart of Edmond's most rapidly growing neighborhoods

Submarket: Edmond

**Strong Demographics** 

040522

CORDELL C. BROWN, CCIM, CIPS 405.239.1222 cbrown@priceedwards.com priceedwards.com