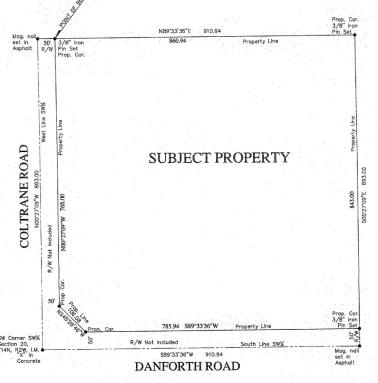

## **PROPERTY OVERVIEW**

Sale Price: \$11,900,000

911' of Frontage Along E Danforth Rd and 893' of Frontage Along N Coltrane Rd

Lot Size: 18.68 Acres

Prime Commercial Land-Development ready

Price / Acre: \$637,045

All Utilities to Site

Zoning: E-2/D1

Located in heart of Edmond's most rapidly growing neighborhoods

Submarket: Edmond

**Strong Demographics** 

040522

CORDELL C. BROWN, CCIM, CIPS 405.239.1222 cbrown@priceedwards.com priceedwards.com