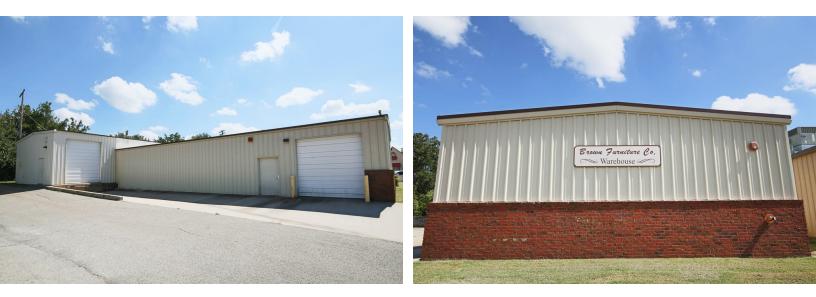

## 1821 N KICKAPOO | FOR SALE

1821 N Kickapoo Ave, Shawnee, OK 74804

| OFFERING SUMMARY |            | PROPERTY OVERVIEW                                                                                                                          |
|------------------|------------|--------------------------------------------------------------------------------------------------------------------------------------------|
| Sale Price:      | \$275,000  | This well-maintained warehouse building is being offered for sale.                                                                         |
| Building Size:   | 3,000 SF   | There are 2 overhead doors, one at ground level and the other is truck                                                                     |
| Available SF:    | 3,000 SF   | level and two standard doors.                                                                                                              |
| Lot Size:        | 0.28 Acres | Excellent visibility, access and presence on the highly traveled N. Kickap<br>Ave, making this an ideal location for storage or warehouse. |
| Price / SF:      | \$91.67    | Ave, making this an ideal location for storage of warehouse.                                                                               |
| Year Built:      | 1998       |                                                                                                                                            |
|                  |            |                                                                                                                                            |