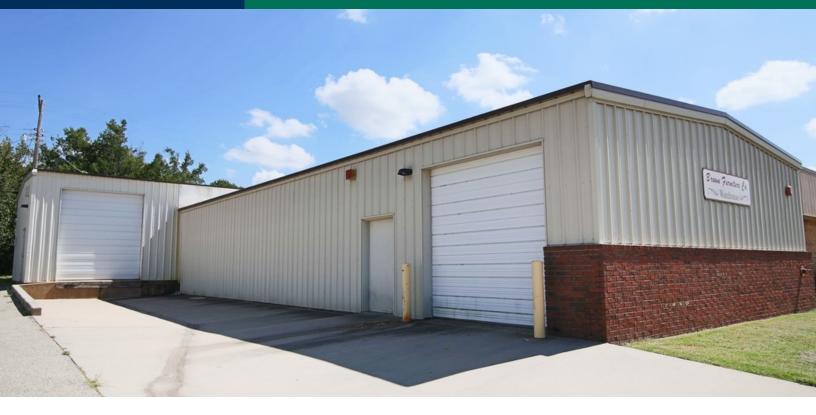

## 1821 N KICKAPOO | FOR SALE

1821 N Kickapoo Ave, Shawnee, OK 74804

| OFFERING SUMMARY |            | PROPERTY OVERVIEW                                                                                                                          |
|------------------|------------|--------------------------------------------------------------------------------------------------------------------------------------------|
| Sale Price:      | \$275,000  | This well-maintained warehouse building is being offered for sale.                                                                         |
| Building Size:   | 3,000 SF   | There are 2 overhead doors, one at ground level and the other is truck                                                                     |
| Available SF:    | 3,000 SF   | level and two standard doors.                                                                                                              |
| Lot Size:        | 0.28 Acres | Excellent visibility, access and presence on the highly traveled N. Kickap<br>Ave, making this an ideal location for storage or warehouse. |
| Price / SF:      | \$91.67    | Ave, making this an ideal location for storage of warehouse.                                                                               |
| Year Built:      | 1998       |                                                                                                                                            |
|                  |            |                                                                                                                                            |