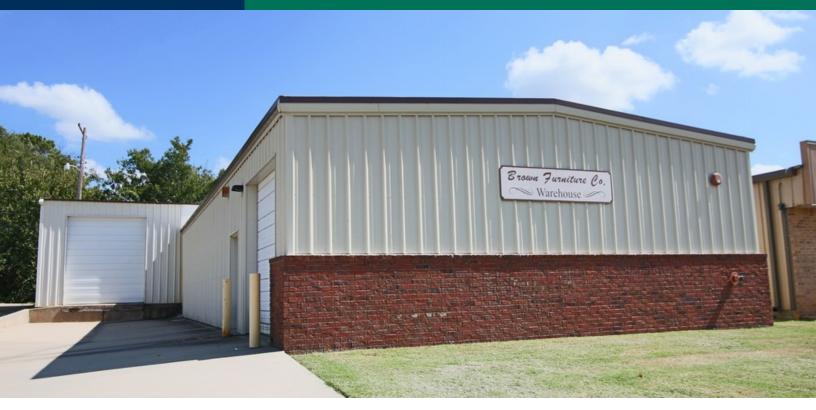

## 1821 N KICKAPOO | FOR SALE

1821 N Kickapoo Ave, Shawnee, OK 74804

| OFFERING SUMMARY |            | PROPERTY OVERVIEW                                                                                                                          |
|------------------|------------|--------------------------------------------------------------------------------------------------------------------------------------------|
| Sale Price:      | \$275,000  | This well-maintained warehouse building is being offered for sale.                                                                         |
| Building Size:   | 3,000 SF   | There are 2 overhead doors, one at ground level and the other is truck                                                                     |
| Available SF:    | 3,000 SF   | level and two standard doors.                                                                                                              |
| Lot Size:        | 0.28 Acres | Excellent visibility, access and presence on the highly traveled N. Kickap<br>Ave, making this an ideal location for storage or warehouse. |
| Price / SF:      | \$91.67    | Ave, making this an ideal location for storage of warehouse.                                                                               |
| Year Built:      | 1998       |                                                                                                                                            |
|                  |            |                                                                                                                                            |