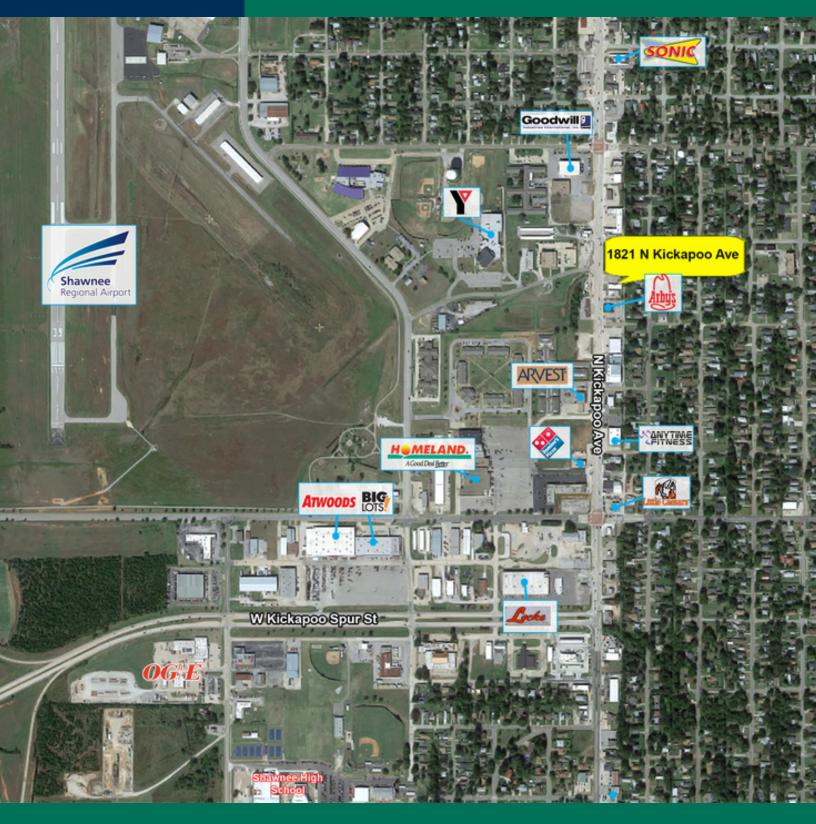

## 1821 N KICKAPOO | FOR SALE

1821 N Kickapoo Ave, Shawnee, OK 74804

| POPULATION           | 1 MILE | 3 MILES | 5 MILES |
|----------------------|--------|---------|---------|
| Total Population     | 7,790  | 29,685  | 38,598  |
| Average age          | 32.8   | 34.3    | 35.4    |
| Average age (Male)   | 29.8   | 32.3    | 33.3    |
| Average age (Female) | 35.1   | 35.6    | 36.7    |
| HOUSEHOLDS & INCOME  | 1 MILE | 3 MILES | 5 MILES |

| HOUSEHOLDS & INCOME                            |          | 5 IVITLES | 5 IVITES |
|------------------------------------------------|----------|-----------|----------|
| Total households                               | 2,950    | 11,342    | 14,686   |
| # of persons per HH                            | 2.6      | 2.6       | 2.6      |
| Average HH income                              | \$45,990 | \$46,472  | \$47,170 |
| Average house value                            | \$78,221 | \$83,063  | \$96,760 |
| * Demographic data derived from 2010 US Census |          |           |          |

### TRAFFIC COUNTS

| N Kickapoo | north | 14,600 |
|------------|-------|--------|
| N Kickapoo | south | 11,400 |