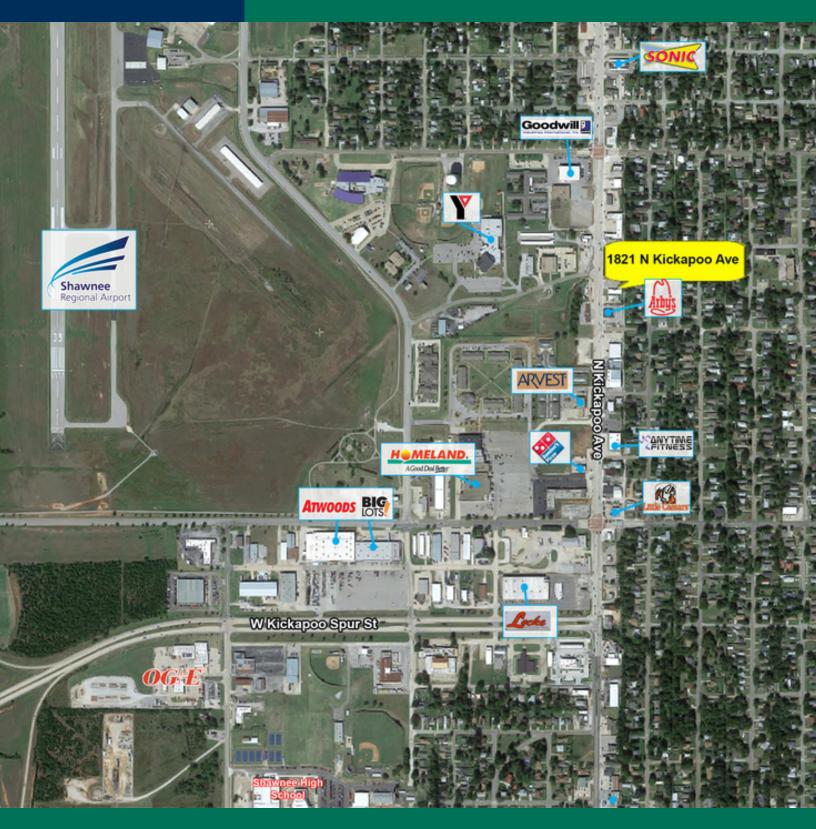

### **PROPERTY OVERVIEW**

This well-maintained warehouse building is being offered for sale.

There are 2 overhead doors, one at ground level and the other is truck level and two standard doors.

Excellent visibility, access and presence on the highly traveled N. Kickapoo Ave, making this an ideal location for storage or warehouse.