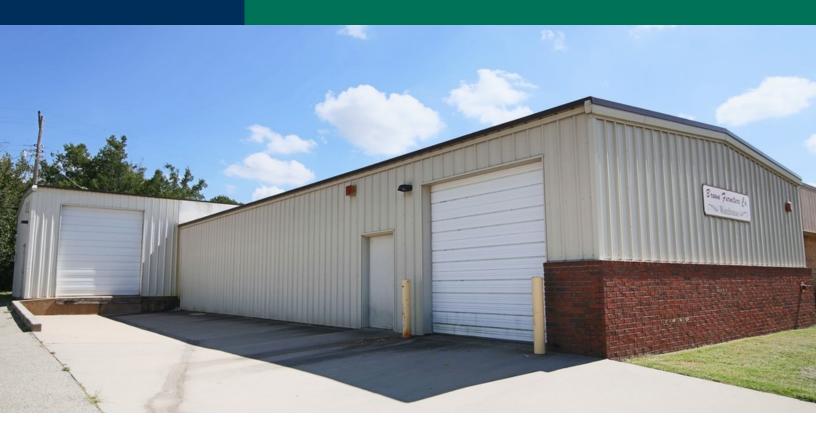

### **PROPERTY OVERVIEW**

This well-maintained warehouse building is being offered for sale.

There are 2 overhead doors, one at ground level and the other is truck level and two standard doors.

Excellent visibility, access and presence on the highly traveled N. Kickapoo Ave, making this an ideal location for storage or warehouse.