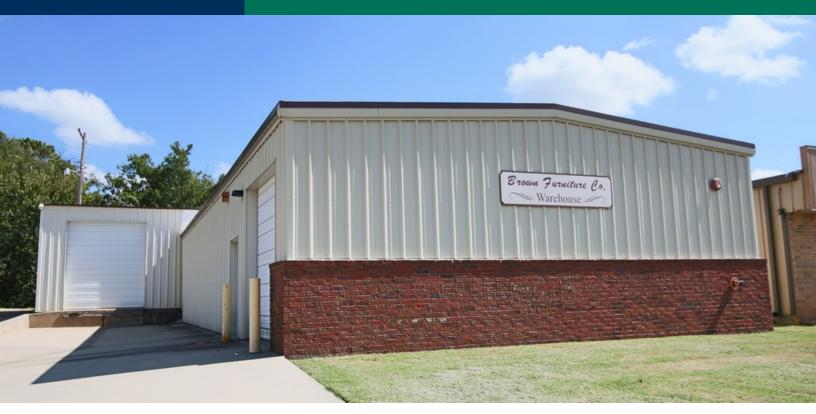

### **PROPERTY OVERVIEW**

This well-maintained warehouse building is being offered for sale.

There are 2 overhead doors, one at ground level and the other is truck level and two standard doors.

Excellent visibility, access and presence on the highly traveled N. Kickapoo Ave, making this an ideal location for storage or warehouse.