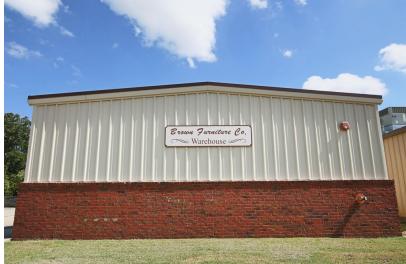

### **PROPERTY OVERVIEW**

This well-maintained warehouse building is being offered for sale.

There are 2 overhead doors, one at ground level and the other is truck level and two standard doors.

Excellent visibility, access and presence on the highly traveled N. Kickapoo Ave, making this an ideal location for storage or warehouse.