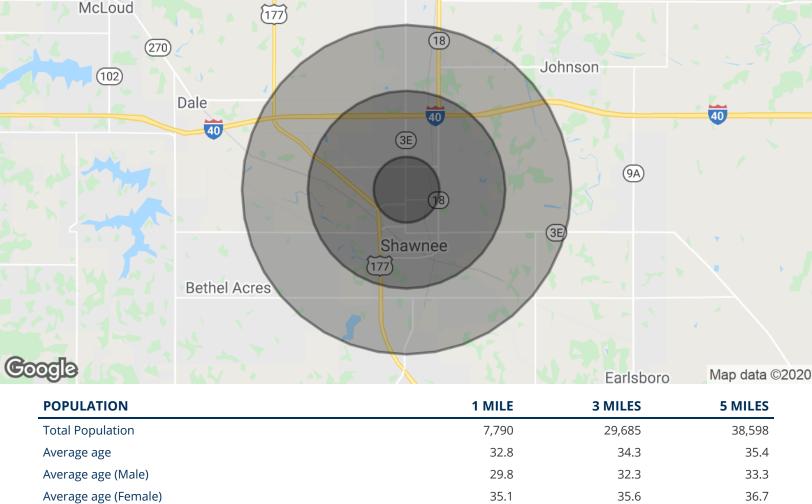

1821 N Kickapoo Ave, Shawnee, OK 74804

1821 N Kickapoo Ave, Shawnee, OK 74804

1821 N Kickapoo Ave, Shawnee, OK 74804

| POPULATION                                     | 1 MILE   | 3 MILES  | 5 MILES  |
|------------------------------------------------|----------|----------|----------|
| Total Population                               | 7,790    | 29,685   | 38,598   |
| Average age                                    | 32.8     | 34.3     | 35.4     |
| Average age (Male)                             | 29.8     | 32.3     | 33.3     |
| Average age (Female)                           | 35.1     | 35.6     | 36.7     |
| HOUSEHOLDS & INCOME                            | 1 MILE   | 3 MILES  | 5 MILES  |
| Total households                               | 2,950    | 11,342   | 14,686   |
| # of persons per HH                            | 2.6      | 2.6      | 2.6      |
| Average HH income                              | \$45,990 | \$46,472 | \$47,170 |
| Average house value                            | \$78,221 | \$83,063 | \$96,760 |
| * Demographic data derived from 2010 US Census |          |          |          |
| TRAFFIC COUNTS                                 |          |          |          |
| N Kickapoo                                     | north    |          | 14,600   |
| N Kickapoo                                     | south    |          | 11,400   |