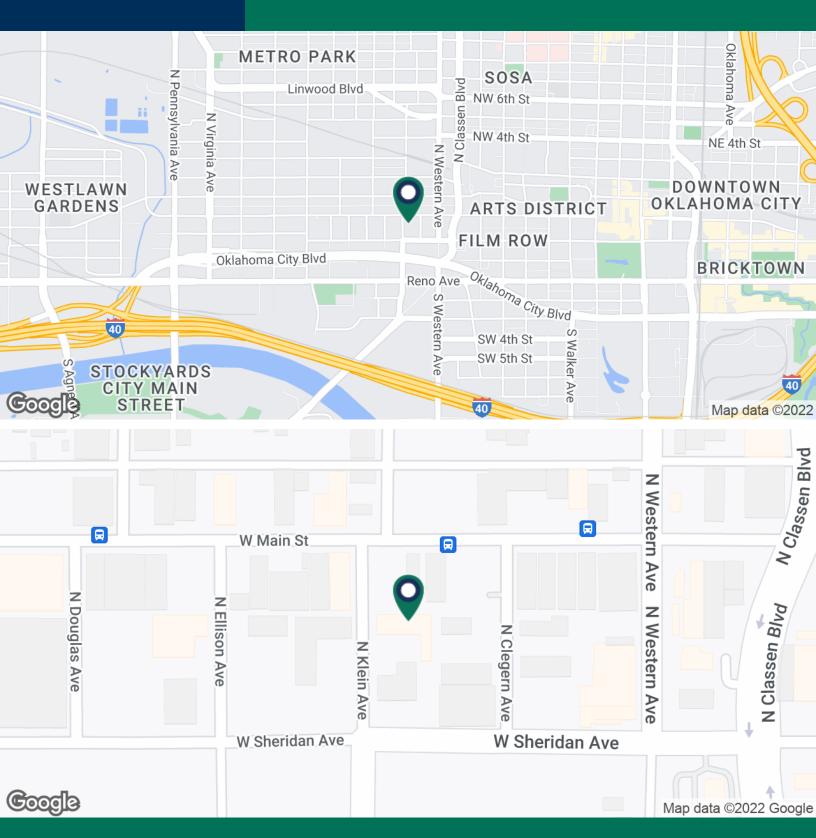

# West Downtown Showroom/Warehouse 18 N Klein Ave Oklahoma City, OK 73106

#### **PROPERTY HIGHLIGHTS**

- Visible location near highway access and downtown OKC
- Functional space and layout for a small business
- Onsite parking