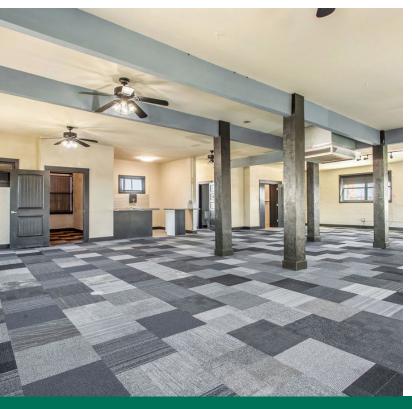

## **PROPERTY OVERVIEW**

Originally the Farmers Union building, this property has been well kept by an owner occupant for many years. It merges the character of a historical downtown building with the function of a workshop space in this highly visible location in West Downtown.

### Building SF includes:

- 4,900 SF of conditioned showroom & office in main building
- 3,528 SF of workshop in bow truss building, basement SF not included
- I-2 1,506 SF of warehouse in metal building
  - Plus paved courtyard & covered loading areas