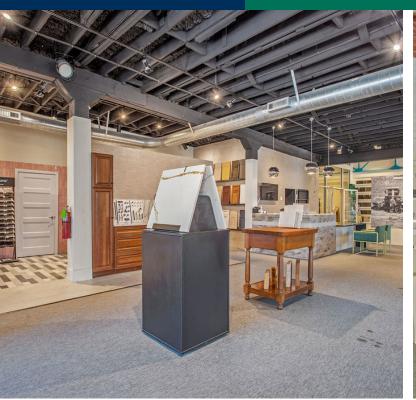

### Building SF includes:

- 4,900 SF of conditioned showroom & office in main building
- 3,528 SF of workshop in bow truss building, basement SF not included
- I-2 1,506 SF of warehouse in metal building
  - Plus paved courtyard & covered loading areas