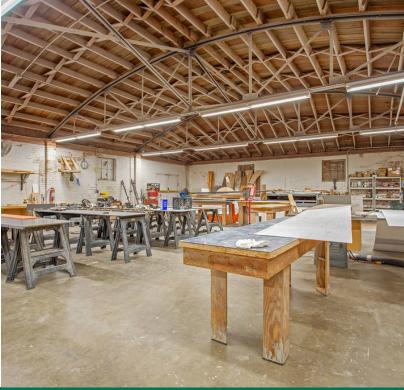

### Building SF includes:

- 4,900 SF of conditioned showroom & office in main building
- 3,528 SF of workshop in bow truss building, basement SF not included
- I-2 1,506 SF of warehouse in metal building
  - Plus paved courtyard & covered loading areas