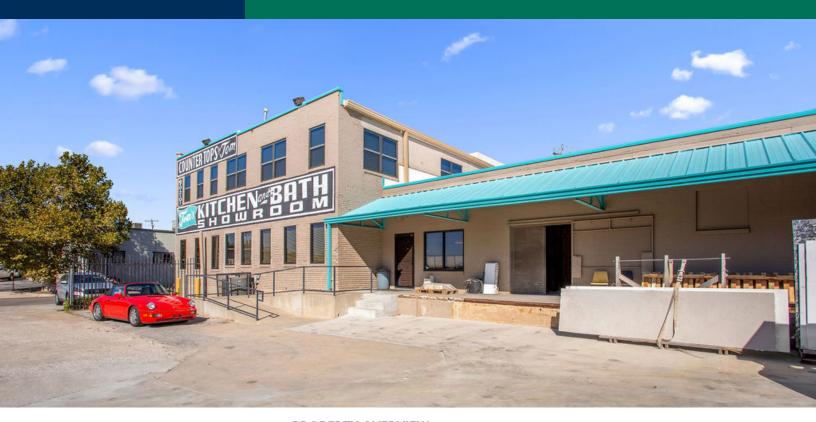

### Building SF includes:

- 4,900 SF of conditioned showroom & office in main building
- 3,528 SF of workshop in bow truss building, basement SF not included
- I-2 1,506 SF of warehouse in metal building
  - Plus paved courtyard & covered loading areas