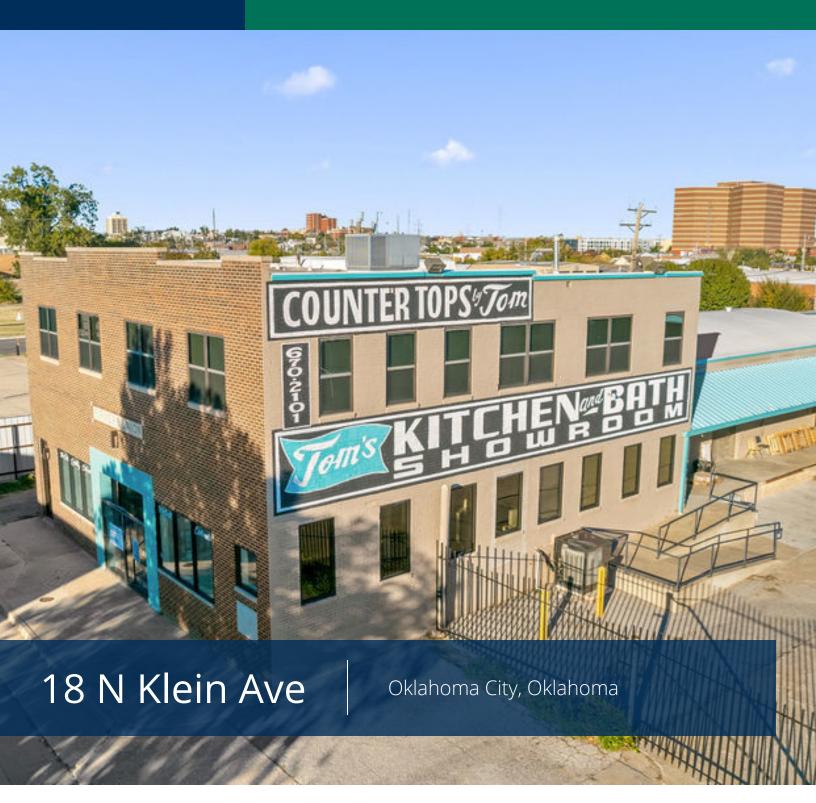

# West Downtown Showroom/Warehouse 18 N Klein Ave Oklahoma City, OK 73106

## **PROPERTY OVERVIEW**

Originally the Farmers Union building, this property has been well kept by an owner occupant for many years. It merges the character of a historical downtown building with the function of a workshop space in this highly visible location in West Downtown.