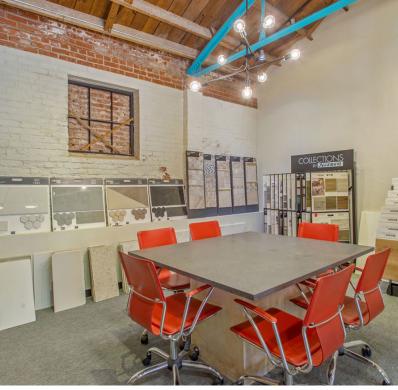

### Building SF includes:

- 4,900 SF of conditioned showroom & office in main building
- 3,528 SF of workshop in bow truss building, basement SF not included
- I-2 1,506 SF of warehouse in metal building
  - Plus paved courtyard & covered loading areas