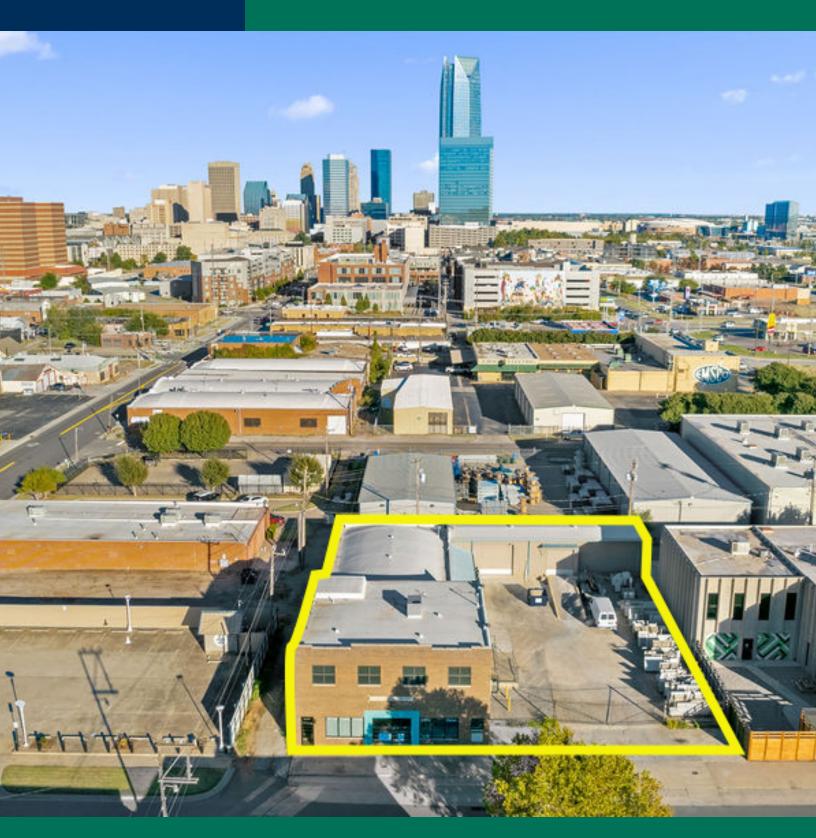

# West Downtown Showroom/Warehouse 18 N Klein Ave Oklahoma City, OK 73106

## **PROPERTY OVERVIEW**

Originally the Farmers Union building, this property has been well kept by an owner occupant for many years. It merges the character of a historical downtown building with the function of a workshop space in this highly visible location in West Downtown.

#### **PROPERTY HIGHLIGHTS**

- Visible location near highway access and downtown OKC
- Functional space and layout for a small business
- Onsite parking