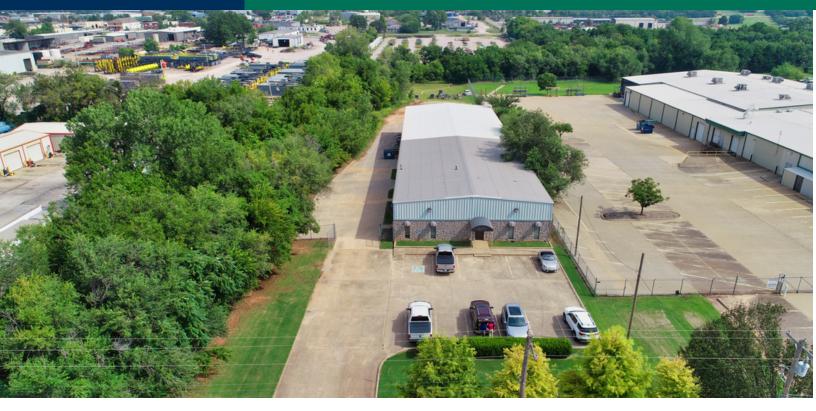

## Industrial Building For Sale

1901 SE 29th St., Oklahoma City, OK 73129

| OFFERING SUMMARY |            | LOCATION OVERVIEW                                                        |
|------------------|------------|--------------------------------------------------------------------------|
| Sale Price:      | \$725,000  | Located on the north side of SE 29th Street just west of Eastern Avenue. |
|                  |            | PROPERTY HIGHLIGHTS                                                      |
| Building Size:   | 12,000 SF  | • Building height: 16'                                                   |
| Acres:           | 2.24 Acres | • 2 drive ins: both are 10' wide x 12' high                              |
|                  |            | • 15 parking spots                                                       |
| Price / SF:      | \$60.42    | • 1 dock door                                                            |
|                  |            | 8 individual offices                                                     |
| Year Built:      | 1986       | Break room                                                               |
|                  |            | Reception area                                                           |
|                  |            | 2 office restrooms                                                       |
|                  |            |                                                                          |