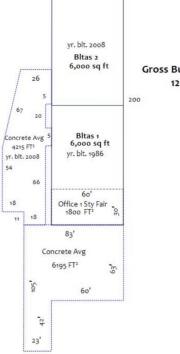

## Industrial Building For Sale

1901 SE 29th St., Oklahoma City, OK 73129

Gross Building Area 12000 FT<sup>2</sup>

CHRIS ROBERTS 405.239.1236 croberts@priceedwards.com priceedwards.com

The information contained herein is from sources deemed reliable. No representation is made to the accuracy herein. Photos herein are the property of their respective owners, and use of them without express written consent of the owner is prohibited