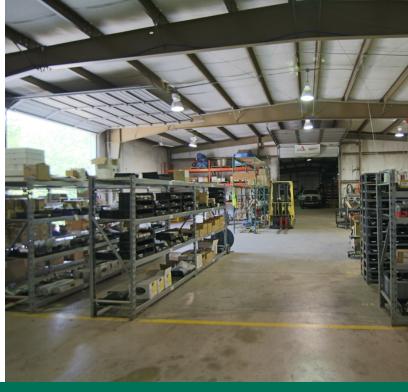

## Industrial Building For Sale

1901 SE 29th St., Oklahoma City, OK 73129

| OFFERING SUMMARY |            | LOCATION OVERVIEW                                                        |
|------------------|------------|--------------------------------------------------------------------------|
| Sale Price:      | \$725,000  | Located on the north side of SE 29th Street just west of Eastern Avenue. |
|                  |            | PROPERTY HIGHLIGHTS                                                      |
| Building Size:   | 12,000 SF  | • Building height: 16'                                                   |
| Acres:           | 2.24 Acres | • 2 drive ins: both are 10' wide x 12' high                              |
|                  |            | • 15 parking spots                                                       |
| Price / SF:      | \$60.42    | • 1 dock door                                                            |
|                  |            | 8 individual offices                                                     |
| Year Built:      | 1986       | Break room                                                               |
|                  |            | Reception area                                                           |
|                  |            | 2 office restrooms                                                       |
|                  |            |                                                                          |