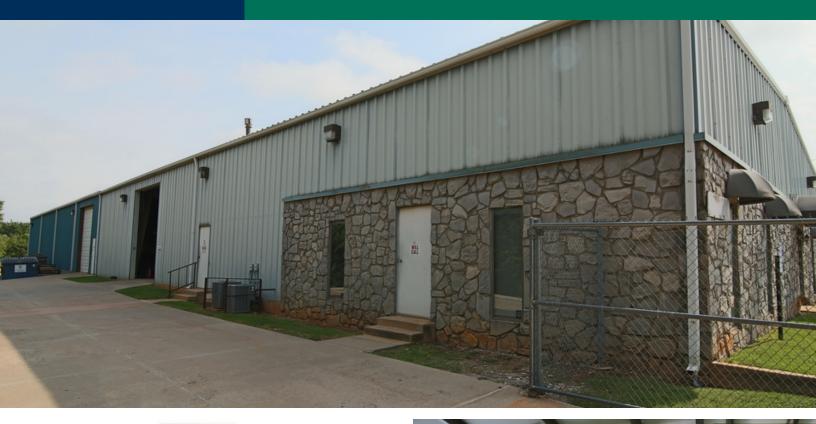

## Industrial Building For Sale

1901 SE 29th St., Oklahoma City, OK 73129

| OFFERING SUMMARY |            | LOCATION OVERVIEW                                                        |
|------------------|------------|--------------------------------------------------------------------------|
| Sale Price:      | \$725,000  | Located on the north side of SE 29th Street just west of Eastern Avenue. |
|                  |            | PROPERTY HIGHLIGHTS                                                      |
| Building Size:   | 12,000 SF  | • Building height: 16'                                                   |
| Acres:           | 2.24 Acres | • 2 drive ins: both are 10' wide x 12' high                              |
|                  |            | • 15 parking spots                                                       |
| Price / SF:      | \$60.42    | • 1 dock door                                                            |
|                  |            | 8 individual offices                                                     |
| Year Built:      | 1986       | Break room                                                               |
|                  |            | Reception area                                                           |
|                  |            | 2 office restrooms                                                       |
|                  |            |                                                                          |