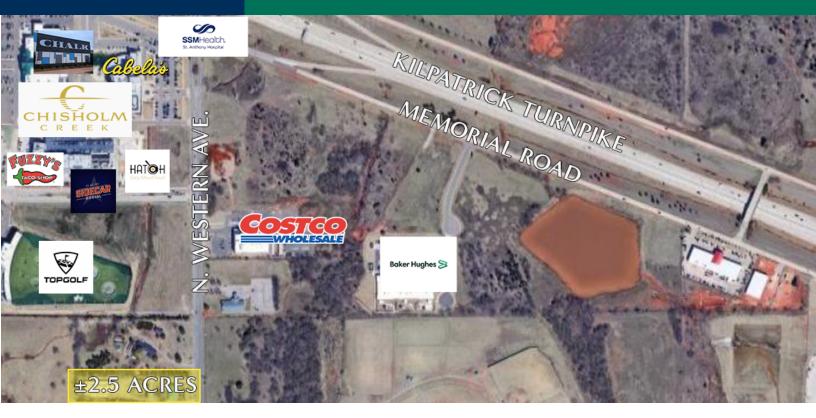

## 2.5 Acres near Chisholm Creek

13301 N Western Ave. Oklahoma City, OK

#### **PROPERTY OVERVIEW**

The 2.5 acres is located on the West side of Western Avenue between 122nd Street and Memorial Road. The property is located just south of Top Golf and Chisholm Creek dining and shopping. This site would be best suited for Retail and/or Medical Development with the expanding growth in the area.

### **PROPERTY HIGHLIGHTS**

- · South of Chisholm Creek Development
- · Highest concentration of growth for Retail
- Near Kilpatrick Turnpike and Memorial Road
- Low Price Per SF for the area