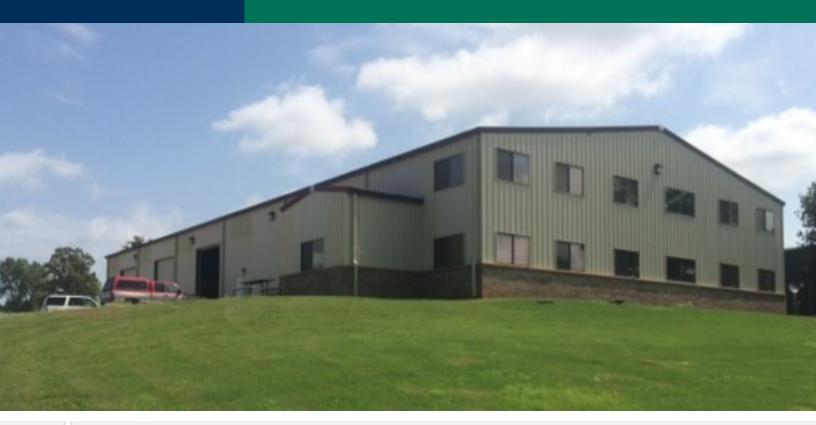

## Industrial Building For Sale

2030 E Seward Road , Guthrie, OK 73077

|              | LOCATION OVERVIEW                                                                      |
|--------------|----------------------------------------------------------------------------------------|
| \$995,000    | Located ~1.5 miles east of I-35 on Seward Road. Property is situated on the north side |
|              | of Seward Road.                                                                        |
| 12,000 SF    |                                                                                        |
|              | PROPERTY HIGHLIGHTS                                                                    |
| \$82.92      | Industrial Building                                                                    |
| 1.39 AC      | • Fully Insulated (Spray Foam)                                                         |
|              | Finished Office & Living Spaces                                                        |
| di   12 X 12 | • 9,000 SF Warehouse Space                                                             |
| 2006         | • 3,000 SF Office Space                                                                |
|              | • 3,000 SF Living Space                                                                |
|              | 12,000 SF<br>\$82.92<br>1.39 AC<br>al   12 x 12                                        |