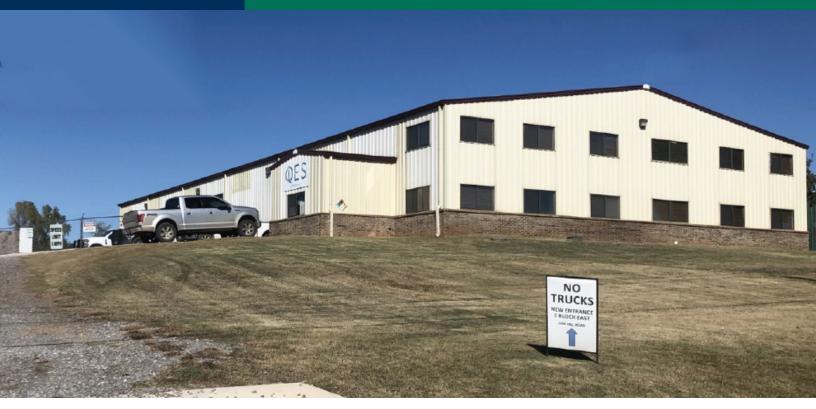

## Industrial Building For Sale

2030 E Seward Road , Guthrie, OK 73077

|              | LOCATION OVERVIEW                                                                      |
|--------------|----------------------------------------------------------------------------------------|
| \$995,000    | Located ~1.5 miles east of I-35 on Seward Road. Property is situated on the north side |
|              | of Seward Road.                                                                        |
| 12,000 SF    |                                                                                        |
|              | PROPERTY HIGHLIGHTS                                                                    |
| \$82.92      | Industrial Building                                                                    |
| 1.39 AC      | • Fully Insulated (Spray Foam)                                                         |
|              | Finished Office & Living Spaces                                                        |
| di   12 X 12 | • 9,000 SF Warehouse Space                                                             |
| 2006         | • 3,000 SF Office Space                                                                |
|              | • 3,000 SF Living Space                                                                |
|              | 12,000 SF<br>\$82.92<br>1.39 AC<br>al   12 x 12                                        |