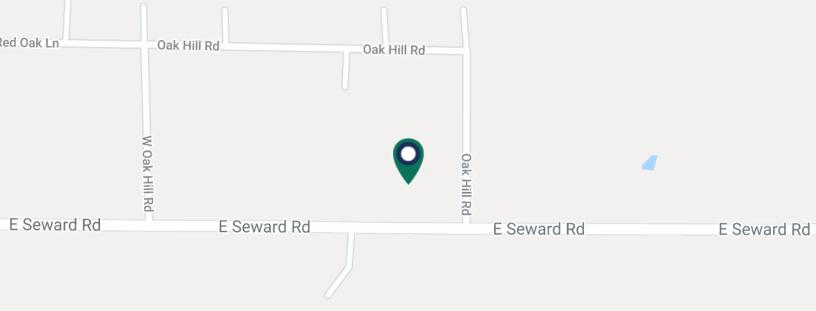

## Industrial Building For Sale

2030 E Seward Road , Guthrie, OK 73077

|              | LOCATION OVERVIEW                                                                      |
|--------------|----------------------------------------------------------------------------------------|
| \$995,000    | Located ~1.5 miles east of I-35 on Seward Road. Property is situated on the north side |
|              | of Seward Road.                                                                        |
| 12,000 SF    |                                                                                        |
|              | PROPERTY HIGHLIGHTS                                                                    |
| \$82.92      | Industrial Building                                                                    |
| 1.39 AC      | • Fully Insulated (Spray Foam)                                                         |
|              | Finished Office & Living Spaces                                                        |
| di   12 X 12 | • 9,000 SF Warehouse Space                                                             |
| 2006         | • 3,000 SF Office Space                                                                |
|              | • 3,000 SF Living Space                                                                |
|              | 12,000 SF<br>\$82.92<br>1.39 AC<br>al   12 x 12                                        |