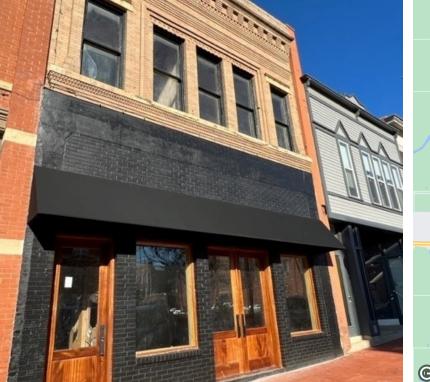

## 208 W Oklahoma Ave 208 W Oklahoma Ave, Guthrie, OK 73044

### **PROPERTY OVERVIEW**

This two story property is positioned in the bustling heart of Downtown Guthrie, Oklahoma! Minutes away from City Hall, directly across the street from the Post Office and great co-tenants.

This property would be ideal for any use with endless opportunities. The new roof in place provides comfort for any owner/user or developer to come in and focus solely on investing into the interior of this building so it's tailored for their use. Providing direct frontage with consistent foot traffic and strong traffic counts. We don't expect this building to last long!