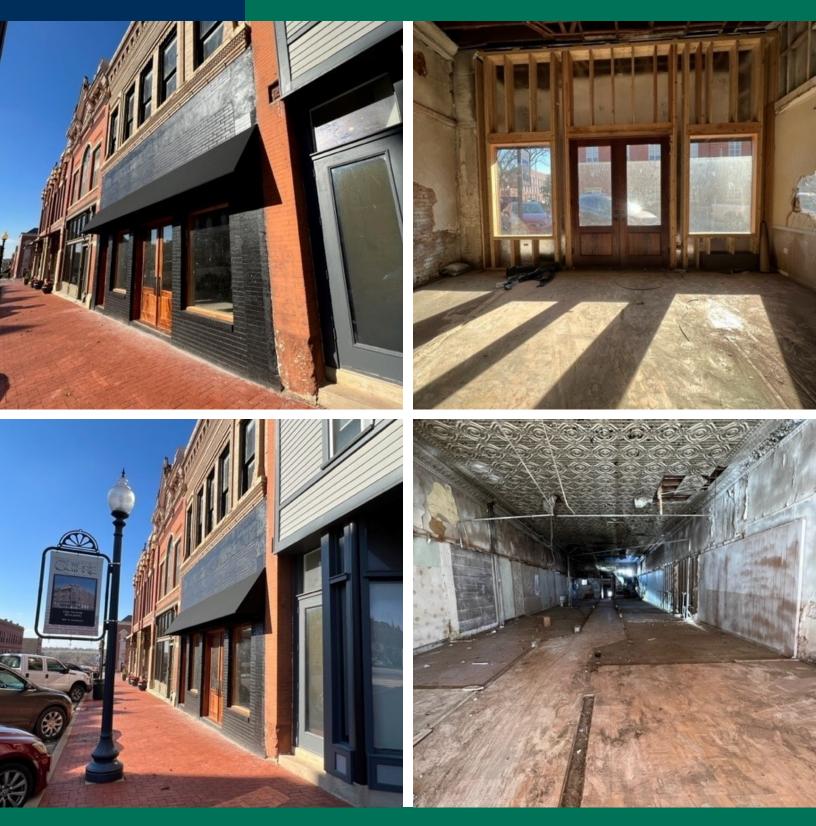

### **PROPERTY OVERVIEW**

This two story property is positioned in the bustling heart of Downtown Guthrie, Oklahoma! Minutes away from City Hall, directly across the street from the Post Office and great co-tenants.

This property would be ideal for any use with endless opportunities. The new roof in place provides comfort for any owner/user or developer to come in and focus solely on investing into the interior of this building so it's tailored for their use. Providing direct frontage with consistent foot traffic and strong traffic counts. We don't expect this building to last long!

#### 042523 **PROPERTY HIGHLIGHTS**

- New Roof
- Downtown location
- Lot Size: 24.5 ft frontage | 115 ft deep

ROSHA WOOD 405.239.1219 rwood@priceedwards.com priceedwards.com

The information contained herein is from sources deemed reliable. No representation is made to the accuracy herein. Photos herein are the property of their respective owners, and use of them without express written consent of the owner is prohibited