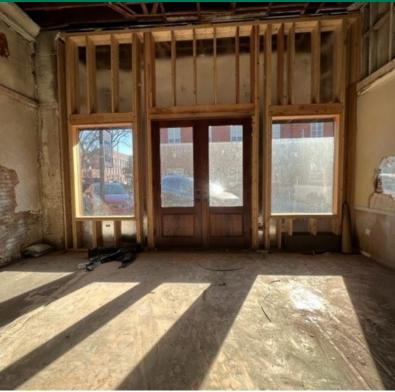

#### **PROPERTY OVERVIEW**

This two story property is positioned in the bustling heart of Downtown Guthrie, Oklahoma! Minutes away from City Hall, directly across the street from the Post Office and great co-tenants.

This property would be ideal for any use with endless opportunities. The new roof in place provides comfort for any owner/user or developer to come in and focus solely on investing into the interior of this building so it's tailored for their use. Providing direct frontage with consistent foot traffic and strong traffic counts. We don't expect this building to last long!

#### **PROPERTY HIGHLIGHTS**

- New Roof
- Downtown location
- Lot Size: 24.5 ft frontage | 115 ft deep

ROSHA WOOD 405.239.1219 rwood@priceedwards.com priceedwards.com

208 W Oklahoma Ave, Guthrie, OK 73044