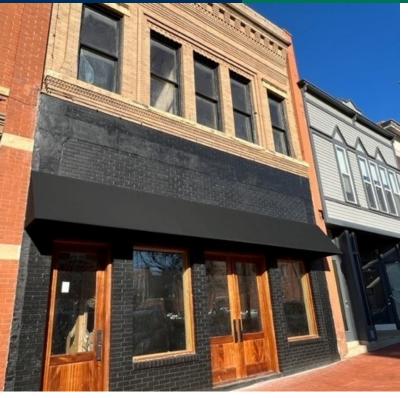

#### **PROPERTY OVERVIEW**

This two story property is positioned in the bustling heart of Downtown Guthrie, Oklahoma! Minutes away from City Hall, directly across the street from the Post Office and great co-tenants.

This property would be ideal for any use with endless opportunities. The new roof in place provides comfort for any owner/user or developer to come in and focus solely on investing into the interior of this building so it's tailored for their use. Providing direct frontage with consistent foot traffic and strong traffic counts. We don't expect this building to last long!

#### **PROPERTY HIGHLIGHTS**

- New Roof
- Downtown location
- Lot Size: 24.5 ft frontage | 115 ft deep

ROSHA WOOD 405.239.1219 rwood@priceedwards.com priceedwards.com

208 W Oklahoma Ave, Guthrie, OK 73044