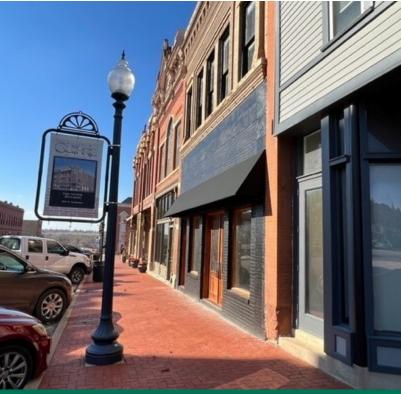

#### **PROPERTY OVERVIEW**

This two story property is positioned in the bustling heart of Downtown Guthrie, Oklahoma! Minutes away from City Hall, directly across the street from the Post Office and great co-tenants.

This property would be ideal for any use with endless opportunities. The new roof in place provides comfort for any owner/user or developer to come in and focus solely on investing into the interior of this building so it's tailored for their use. Providing direct frontage with consistent foot traffic and strong traffic counts. We don't expect this building to last long!

#### **PROPERTY HIGHLIGHTS**

- New Roof
- Downtown location
- Lot Size: 24.5 ft frontage | 115 ft deep

ROSHA WOOD 405.239.1219 rwood@priceedwards.com priceedwards.com

208 W Oklahoma Ave, Guthrie, OK 73044