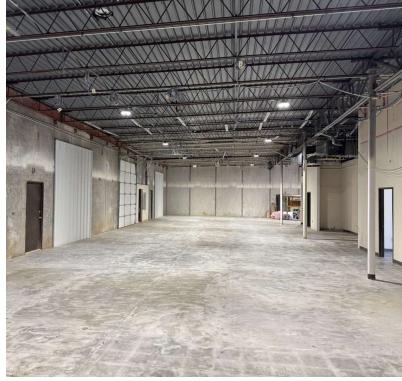

#### PROPERTY DESCRIPTION

Price Edwards & Co is proud to bring 220 NE 38th Terrace to the market. With a new, East facing 12x12 bay door, this fully temperature controlled flex space allows for a multitude of uses. Easy access to highways and a central location minutes away from downtown enhances the features of this space.

#### PROPERTY HIGHLIGHTS

- Two 12x12 bay doors
- Climate Controlled Shop Space
- 14 ft Clear Height in shop
- New TPO roof w/ 2 inch insulation
- Central Location
- Easy Highway Access