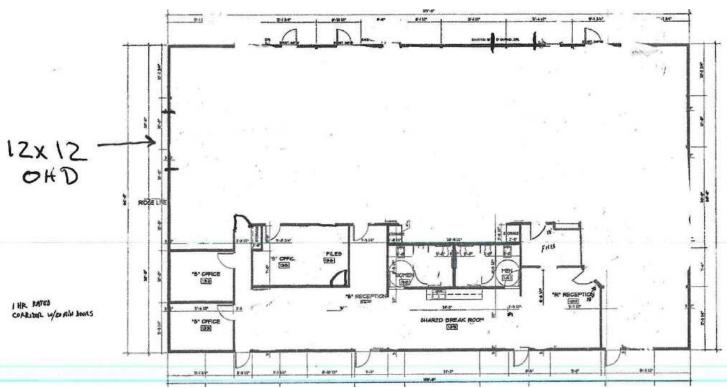

#### PROPERTY HIGHLIGHTS

- Two 12x12 bay doors
- Climate Controlled Shop Space
- 14 ft Clear Height in shop
- New TPO roof w/ 2 inch insulation
- Central Location
- Easy Highway Access

#### **OFFERING SUMMARY**

| Sale Price:   | \$819,000          |
|---------------|--------------------|
| Lease Rate:   | \$9.50 SF/yr (NNN) |
| Available SF: | 6,300 SF           |
| Zoning:       | 1-2                |