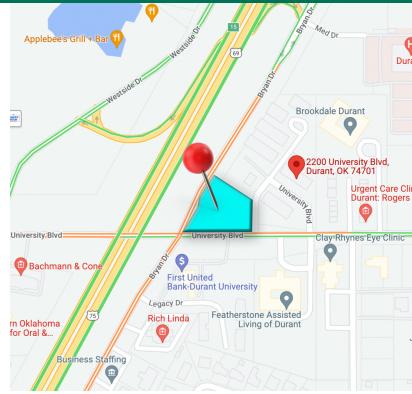

## 2200 University Blvd.

Durant, OK 74702

#### **PROPERTY OVERVIEW**

Hard Corner of University Blvd. and Bryan Drive service road to US 75/69. Hard corner location at 4 way stop light. Perfect for drive-thru or retail shop. Very near Alliance Health Durant and Durant Medical Center. Neighbors include banks, urgent care, restaurants and offices.