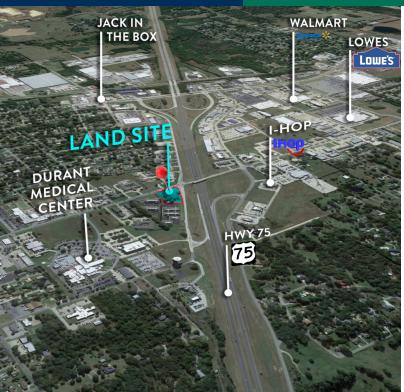

## 2200 University Blvd.

Durant, OK 74702

#### **PROPERTY OVERVIEW**

Hard Corner of University Blvd. and Bryan Drive service road to US 75/69. Hard corner location at 4 way stop light. Perfect for drive-thru or retail shop. Very near Alliance Health Durant and Durant Medical Center. Neighbors include banks, urgent care, restaurants and offices.

### **PROPERTY HIGHLIGHTS**

- Alliance Health Durant
- Durant Medical Center
- Banking
- Fast Food
- Offices
- Super Market

CORDELL C. BROWN, CCIM, CIPS 405.239.1222 cbrown@priceedwards.com priceedwards.com