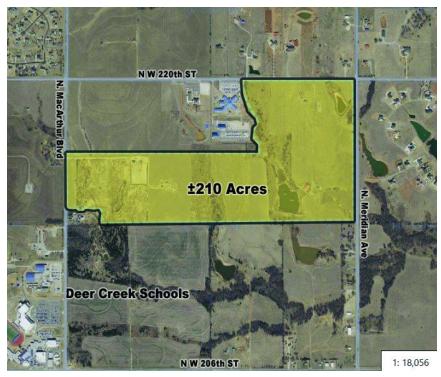

## 210± ACRES OF LAND FOR SALE

NW 220th & Meridian, Edmond, OK 73003

#### located one mile south of NW 220th and MacArthur.

LOCATION OVERVIEW

PROPERTY OVERVIEW

planned development.

Halfway between Meridian and MacArthur on NW 220th Street in Deer Creek

• Deer Creek Water and Oklahoma City Sewer are on site. Both

• Property can be divided subject to Seller's approval\*

Flat • Deer Creek Middle/High School Performing Arts Center are

• Mineral rights are not included in the sale.

are subject to the approval of the respective authorities of any

• Prices may vary depending on location and size of tract purchased.

 Rose Union Elementary School is located approximately halfway between Meridian and MacArthur on NW 220th Street.

Neighbors and Developments in the area:

- Vallagio
- Rose Union Elementary
- Deer Creek High School
- Deer Creek Middle School & Performing Arts
- North Pointe Baptist Church