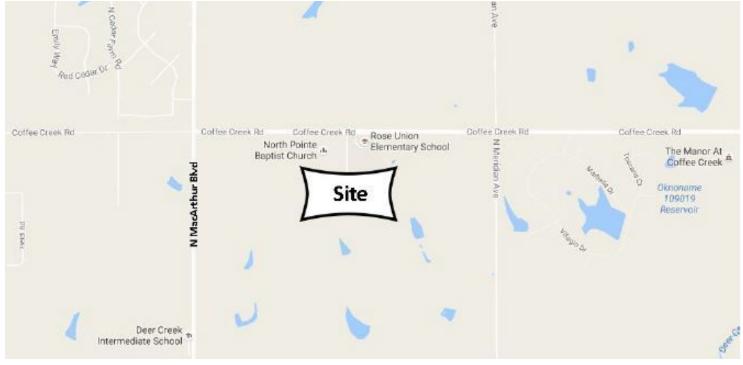

• Prices may vary depending on location and size of tract purchased.

 Rose Union Elementary School is located approximately halfway between Meridian and MacArthur on NW 220th Street.

Neighbors and Developments in the area:

- Vallagio
- Rose Union Elementary
- Deer Creek High School
- Deer Creek Middle School & Performing Arts
- North Pointe Baptist Church