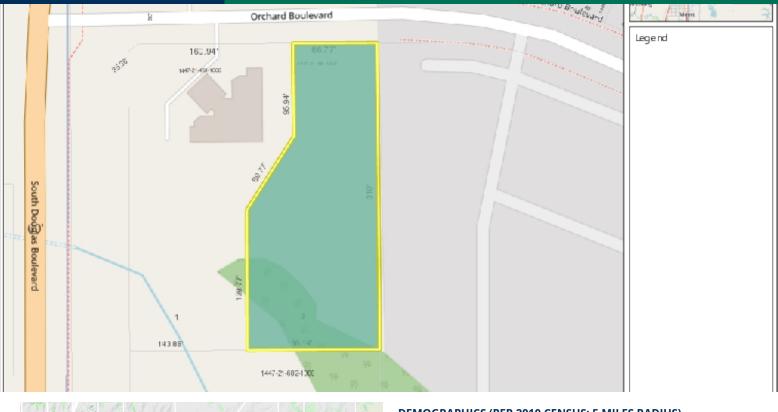

## **PROPERTY OVERVIEW**

The site is east of Touchstone Imaging of Oklahoma and fronts on Orchard Boulevard. Frontage is 86.77 feet on Orchard Blvd. The east property line is over 360 feet deep and the west property line is an odd shape following the property line of Touchstone Imaging.

## LOCATION OVERVIEW

This vacant .75 acre site fronts on Orchard Boulevard adjacent east of Touchstone Imaging of Oklahoma, which is an MRI imaging installation located at 2300 S. Douglas Blvd. Touchstone occupies the hard corner of Douglas Boulevard and Orchard Boulevard.