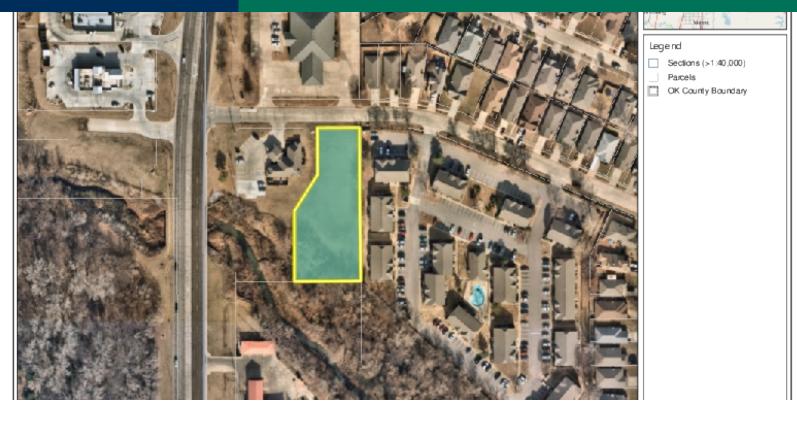

## **PROPERTY OVERVIEW**

The site is east of Touchstone Imaging of Oklahoma and fronts on Orchard Boulevard. Frontage is 86.77 feet on Orchard Blvd. The east property line is over 360 feet deep and the west property line is an odd shape following the property line of Touchstone Imaging.

## LOCATION OVERVIEW

This vacant .75 acre site fronts on Orchard Boulevard adjacent east of Touchstone Imaging of Oklahoma, which is an MRI imaging installation located at 2300 S. Douglas Blvd. Touchstone occupies the hard corner of Douglas Boulevard and Orchard Boulevard.