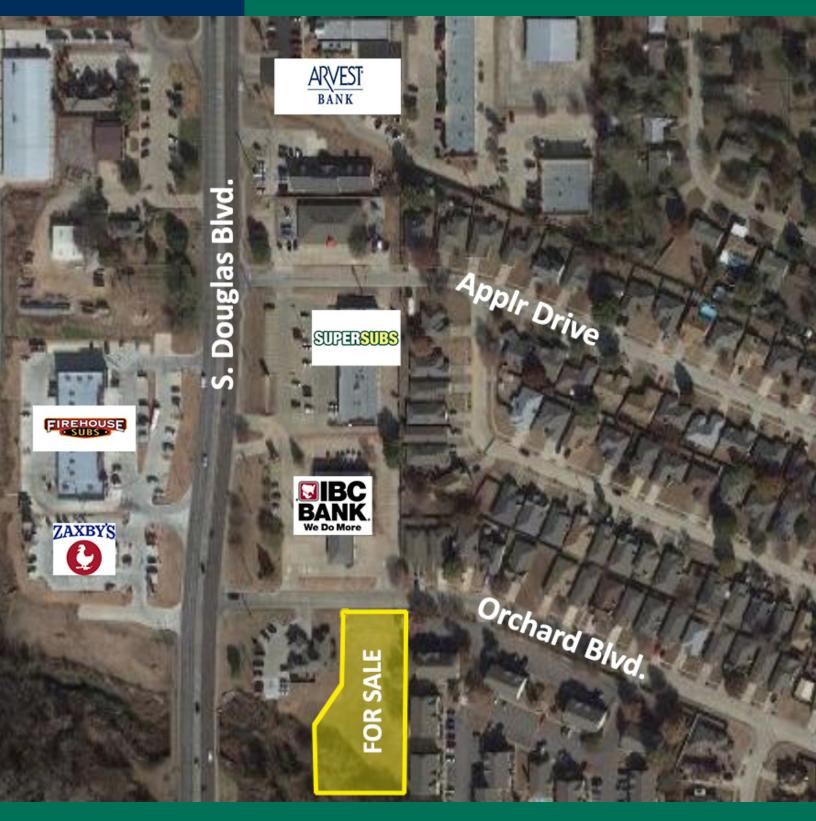

## **PROPERTY OVERVIEW**

The site is east of Touchstone Imaging of Oklahoma and fronts on Orchard Boulevard. Frontage is 86.77 feet on Orchard Blvd. The east property line is over 360 feet deep and the west property line is an odd shape following the property line of Touchstone Imaging.

## LOCATION OVERVIEW

This vacant .75 acre site fronts on Orchard Boulevard adjacent east of Touchstone Imaging of Oklahoma, which is an MRI imaging installation located at 2300 S. Douglas Blvd. Touchstone occupies the hard corner of Douglas Boulevard and Orchard Boulevard.