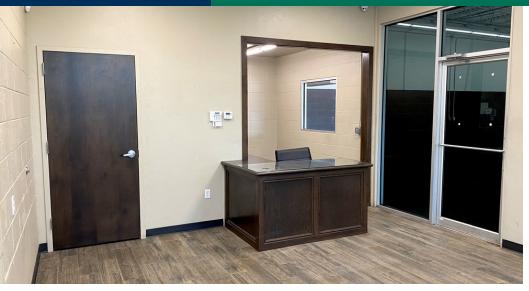

## COMMENTS

Freestanding retail building is available for sale or lease. Includes three roll up garage doors with 6 bays total and interior showroom/office area. Great location across from Shepard Business Center on the NW 23rd Street corridor in Oklahoma City. The Property sits on the corner of NW 23rd and Villa. Seller is willing to consider ground lease. Neighboring tenants include Sam's Southern Eatery, Panda Express, McDonald's, 7-11, Raising Cane's, Firestone Automotive, and Wal-Mart Neighborhood Market.