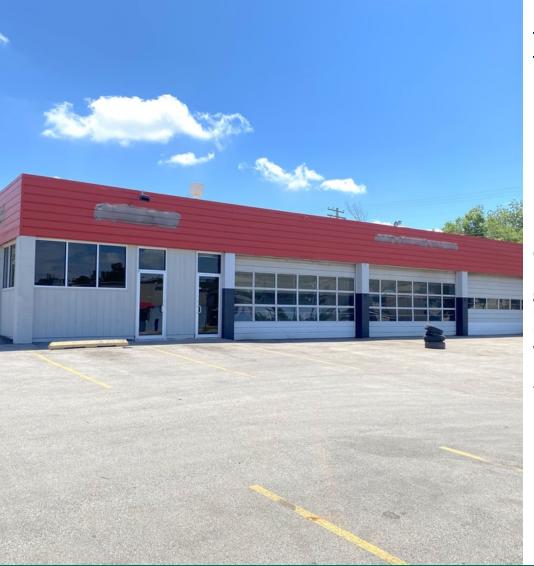

## COMMENTS

Freestanding retail building is available for sale or lease. Includes three roll up garage doors with 6 bays total and interior showroom/office area. Great location across from Shepard Business Center on the NW 23rd Street corridor in Oklahoma City. The Property sits on the corner of NW 23rd and Villa. Seller is willing to consider ground lease. Neighboring tenants include Sam's Southern Eatery, Panda Express, McDonald's, 7-11, Raising Cane's, Firestone Automotive, and Wal-Mart Neighborhood Market.