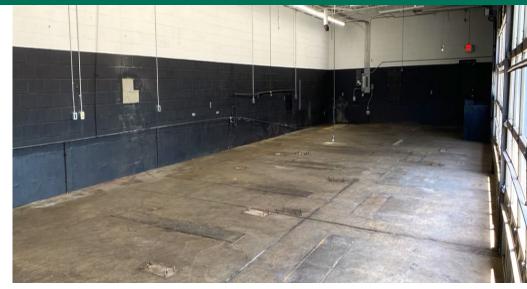

## COMMENTS

Freestanding retail building is available for sale or lease. Includes three roll up garage doors with 6 bays total and interior showroom/office area. Great location across from Shepard Business Center on the NW 23rd Street corridor in Oklahoma City. The Property sits on the corner of NW 23rd and Villa. Seller is willing to consider ground lease. Neighboring tenants include Sam's Southern Eatery, Panda Express, McDonald's, 7-11, Raising Cane's, Firestone Automotive, and Wal-Mart Neighborhood Market.