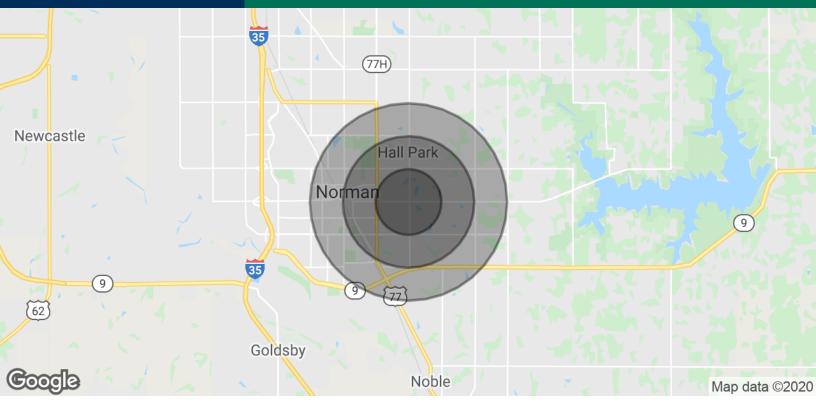

### Land For Sale - 0.92 Acres 2350 E Alameda Street, Norman, OK 73071

| POPULATION           | 1 MILE | 2 MILES | 3 MILES |
|----------------------|--------|---------|---------|
| Total Population     | 7,977  | 26,470  | 50,138  |
| Average age          | 28.3   | 28.8    | 28.0    |
| Average age (Male)   | 28.0   | 28.4    | 27.7    |
| Average age (Female) | 28.8   | 29.1    | 28.2    |
|                      |        |         |         |

| HOUSEHOLDS & INCOME                            | 1 MILE    | 2 MILES   | 3 MILES   |
|------------------------------------------------|-----------|-----------|-----------|
| Total households                               | 3,207     | 10,976    | 18,910    |
| # of persons per HH                            | 2.5       | 2.4       | 2.7       |
| Average HH income                              | \$44,316  | \$49,494  | \$49,818  |
| Average house value                            | \$124,685 | \$138,955 | \$141,368 |
| * Demographic data derived from 2010 US Census |           |           |           |