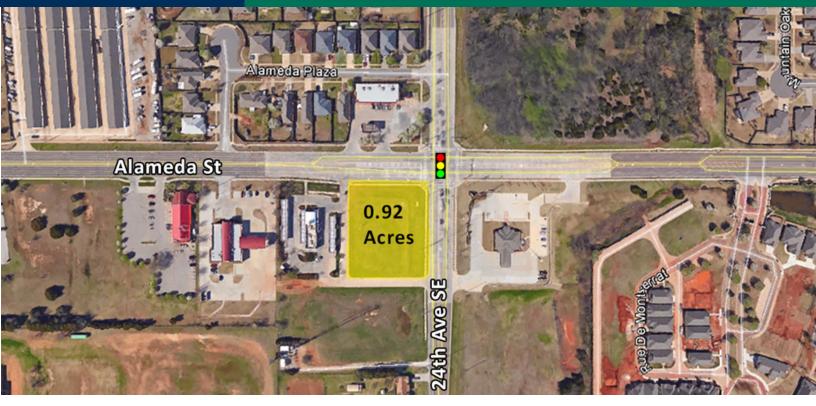

### Land For Sale - 0.92 Acres

2350 E Alameda Street, Norman, OK 73071

| OFFERING SUMMARY |              | P      |
|------------------|--------------|--------|
| Sale Price:      | \$399,900    | L<br>s |
| Lot Size:        | 0.92 Acres   | P      |
| Price / Acre:    | \$434,674    |        |
| Submarket:       | Moore/Norman |        |

**PROPERTY OVERVIEW** 

ocated at the hard southwest corner of 24th Avenue NE & Alameda Street. This small pad site is ideal for a fast food restaurant, bank or small medical facility.

#### PROPERTY HIGHLIGHTS

- Signaled intersection
- Easy Access
- Highly Visible

EV ERNST 405.843.7474 eernst@priceedwards.com priceedwards.com

The information above has been obtained from sources believe reliable. While we do not doubt its accuracy, we have not verified it and make no guarantee, warranty, or representation about it. You and your legal and technical advisors should conduct a careful, independent investigation of the property to determine to your satisfaction to the suitability of the property for your needs.