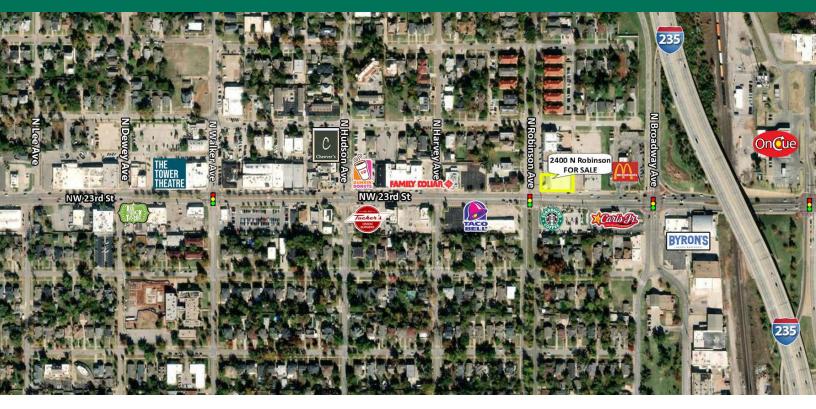

### PROPERTY DESCRIPTION

Redevelopment Opportunity on the NEC of NW 23rd Street & Robinson Ave. The property is located in close proximity to Oklahoma City University, the Paseo District, Tower Theatre, and much more. It is also just minutes away from our state's Capitol. Nearby tenants include Starbucks, McDonald's, Cheever's Cafe, Tuckers Onion Burgers, and much more.

Many rooftops in the area including Mesta Park, Heritage Hills, Paseo, Edgmere Park, and much more. This property has easy access to Broadway Extension and just minutes from the ever growing Dowtown OKC.

#### OFFERING SUMMARY

Sale Price:

|      | 3,049 SF |
|------|----------|
|      |          |
|      | 1,083 SF |
|      |          |
|      |          |
| east | 27,296   |
|      |          |
| west | 12,809   |
|      |          |