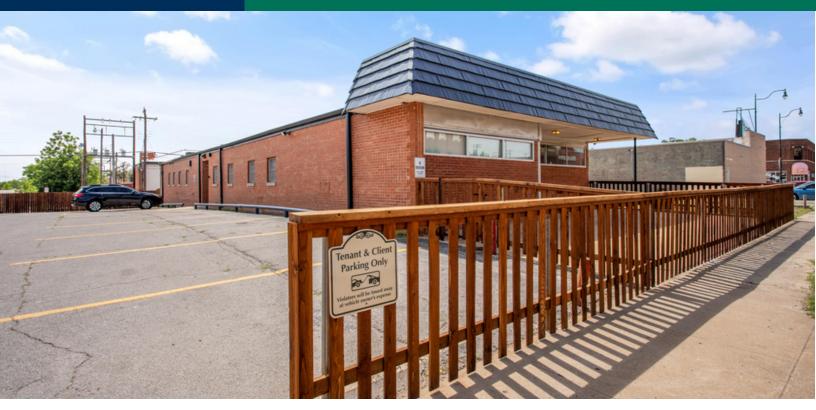

## Capitol Hill Office Building For Sale

2512 S Harvey, Oklahoma City, OK 73109

#### **PROPERTY OVERVIEW**

This Capitol Hill office building is located approx. 5 minutes from Scissortail Park and the Convention Center. Floor plan is focused on private offices with two entrances that can be used as separate entrances for two tenants, or if a single tenant building, these entrances can be used as an employee vs. public entrance. Building includes a kitchen, two restrooms, two reception opportunities and a private parking lot.

#### **PROPERTY HIGHLIGHTS**

- Private parking lot
- Floor plan is focused on private offices
- Kitchen
- · Sign opportunity
- · Proximity to Downtown Oklahoma City