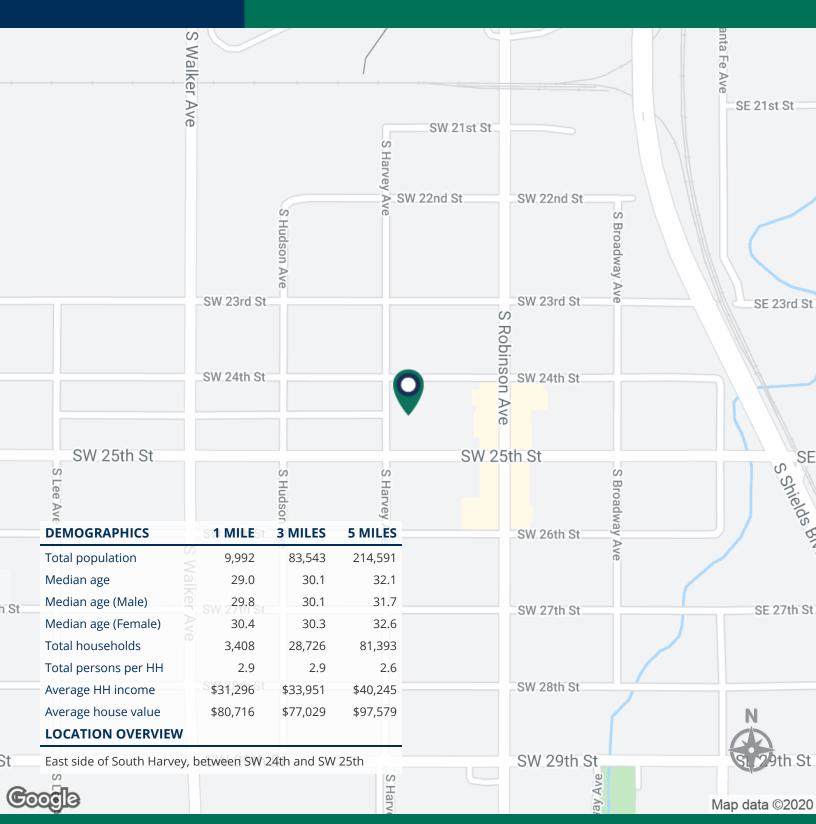

#### **OFFERING SUMMARY**

| Sale Price:    | \$400,000    |
|----------------|--------------|
| Building Size: | 4,595 SF     |
| Price / SF:    | \$87.05      |
| Year Built:    | 1965         |
| Renovated:     | 2017         |
| Market:        | Capitol Hill |

#### **PROPERTY OVERVIEW**

This Capitol Hill office building is located approx. 5 minutes from Scissortail Park and the Convention Center. Floor plan is focused on private offices with two entrances that can be used as separate entrances for two tenants, or if a single tenant building, these entrances can be used as an employee vs. public entrance. Building includes a kitchen, two restrooms, two reception opportunities and a private parking lot.