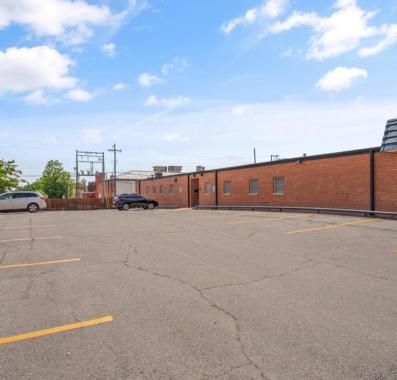

#### **PROPERTY OVERVIEW**

This Capitol Hill office building is located approx. 5 minutes from Scissortail Park and the Convention Center. Floor plan is focused on private offices with two entrances that can be used as separate entrances for two tenants, or if a single tenant building, these entrances can be used as an employee vs. public entrance. Building includes a kitchen, two restrooms, two reception opportunities and a private parking lot.

#### **PROPERTY HIGHLIGHTS**

- Private parking lot
- Floor plan is focused on private offices
- Kitchen
- · Sign opportunity
- · Proximity to Downtown Oklahoma City