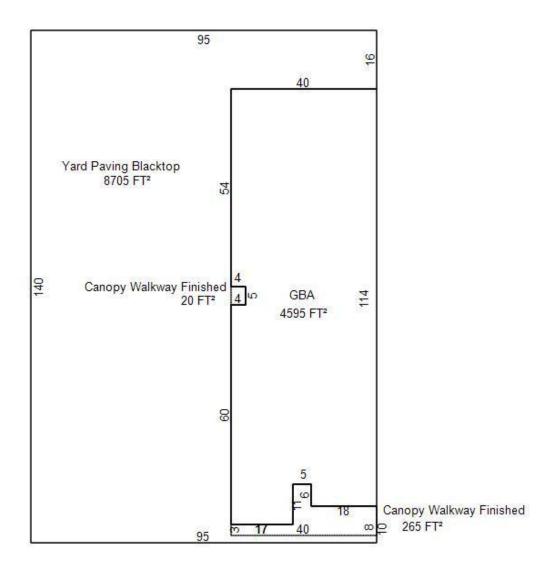

#### **OFFERING SUMMARY**

| Sale Price:    | \$400,000    |
|----------------|--------------|
| Building Size: | 4,595 SF     |
| Price / SF:    | \$87.05      |
| Year Built:    | 1965         |
| Renovated:     | 2017         |
| Market:        | Capitol Hill |

#### **PROPERTY OVERVIEW**

This Capitol Hill office building is located approx. 5 minutes from Scissortail Park and the Convention Center. Floor plan is focused on private offices with two entrances that can be used as separate entrances for two tenants, or if a single tenant building, these entrances can be used as an employee vs. public entrance. Building includes a kitchen, two restrooms, two reception opportunities and a private parking lot.