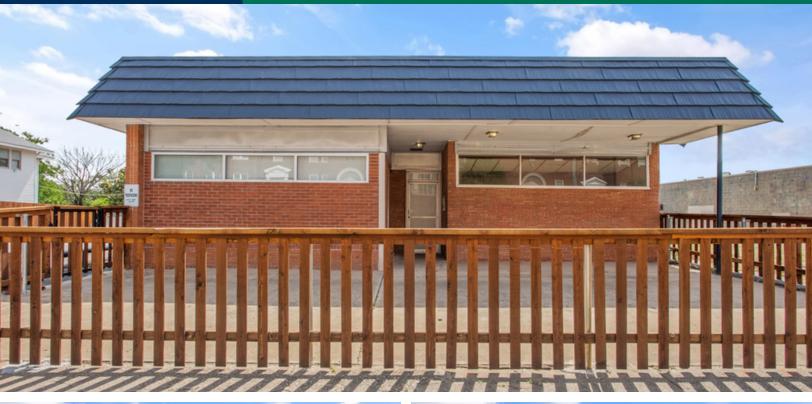

#### **PROPERTY OVERVIEW**

This Capitol Hill office building is located approx. 5 minutes from Scissortail Park and the Convention Center. Floor plan is focused on private offices with two entrances that can be used as separate entrances for two tenants, or if a single tenant building, these entrances can be used as an employee vs. public entrance. Building includes a kitchen, two restrooms, two reception opportunities and a private parking lot.

#### **PROPERTY HIGHLIGHTS**

- Private parking lot
- Floor plan is focused on private offices
- Kitchen
- · Sign opportunity
- · Proximity to Downtown Oklahoma City