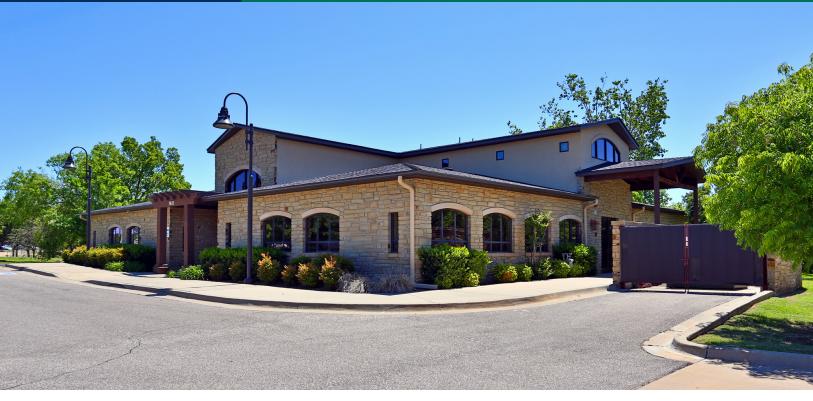

# For Sale

2615 Kelley Pointe Parkway, Edmond, OK 73013

## **OFFERING SUMMARY**

Sale Price: \$1,277,000

Building Size: 7,510 SF

OK County Assessor #: R208491010

Price / SF: \$170.04

Building Class:

## **PROPERTY HIGHLIGHTS**

- 25 Private Offices
- Breakroom
- Workroom
- Beautiful Conference Room
- 23 Parking Spaces + 2 Handicap Spaces
- Built in 2008
- Real Estate Taxes: \$11,120 (year 2019)
- Association dues are approximately \$250 / year
- City of Edmond Utilities / ONG average \$875 / month
- Zoned HVAC