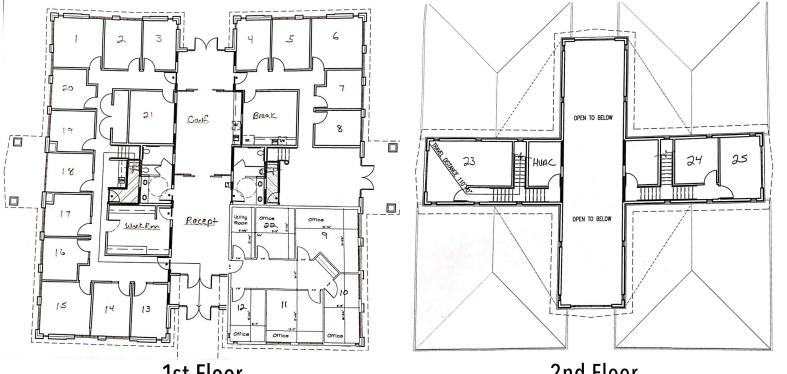

# 2615 Kelley Pointe Parkway

Edmond, OK 73013

1st Floor

2nd Floor

**TOM FIELDS** 405.239.1205 tfields@priceedwards.com priceedwards.com

## **PROPERTY HIGHLIGHTS**

- 25 Private Offices
- Breakroom
- Workroom
- Beautiful Conference Room
- 23 Parking Spaces + 2 Handicap Spaces
- Built in 2008
- Real Estate Taxes: \$11,120 (year 2019)
- Association dues are approximately \$250 / year
- City of Edmond Utilities / ONG average \$875 / month
- Zoned HVAC