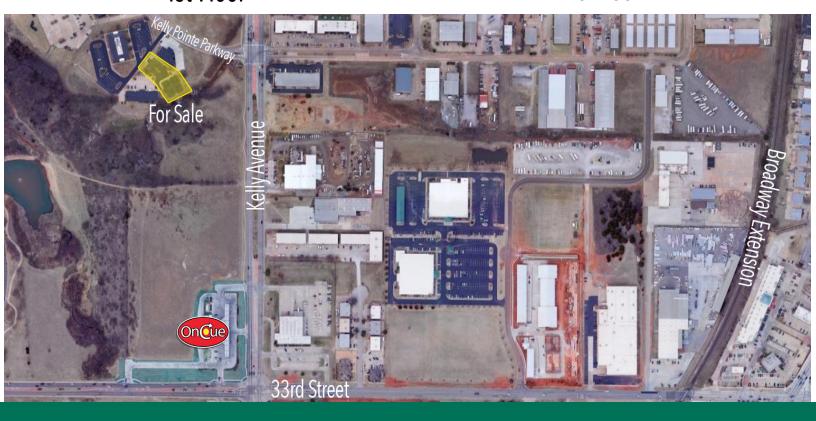

#### **LOCATION OVERVIEW**

Located less than one mile West of the Broadway Extension between 15th Street and 33rd Street on the West side of Kelly Avenue.