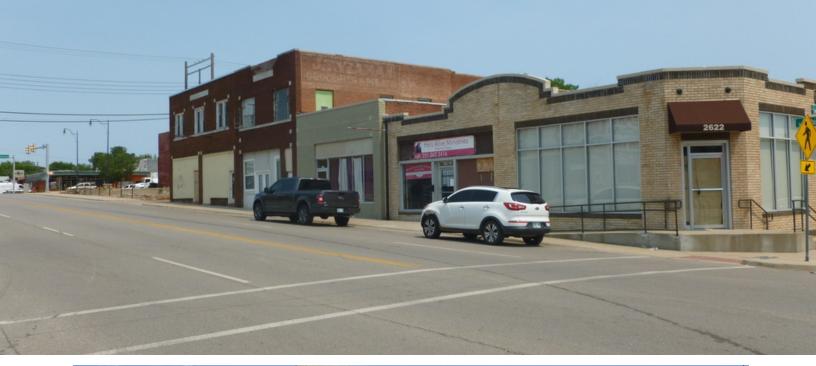

**PROPERTY OVERVIEW** 

Fully leased strip center with long term tenants in the highly sought after Capitol Hill District. This property is located minutes from downtown and surrounded by popular destinations such as The Yale, Grill on the Hill, Coney Island and not to mention it's close proximity to Scissortail Park, which hosts concerts, and Fresh Markets Saturdays from 9-2 p.m, with food trucks and local produce as well as pop up shops.