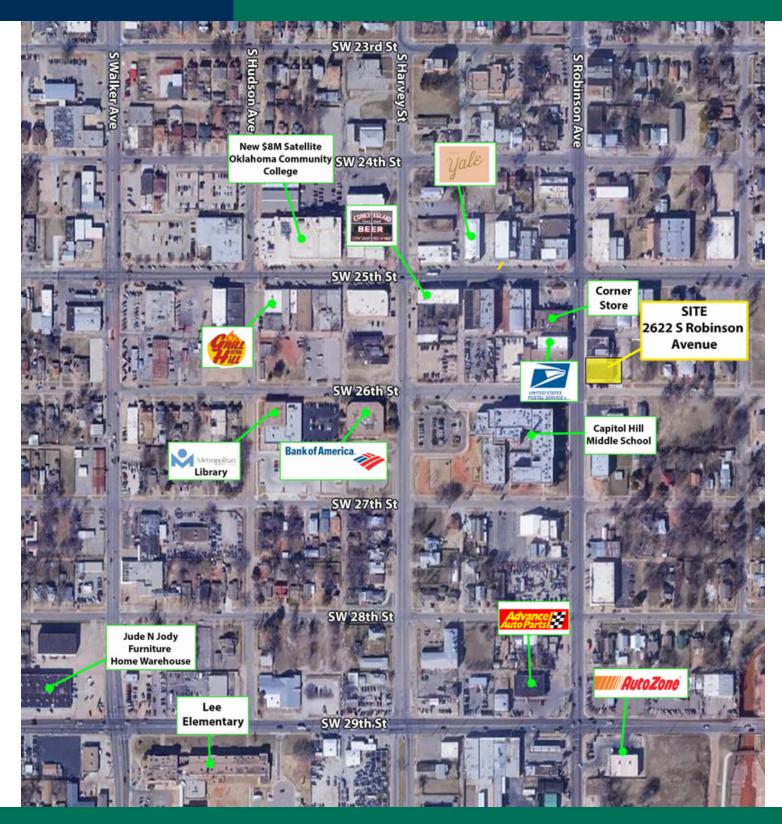

**PROPERTY OVERVIEW** 

Fully leased strip center with long term tenants in the highly sought after Capitol Hill District. This property is located minutes from downtown and surrounded by popular destinations such as The Yale, Grill on the Hill, Coney Island and not to mention it's close proximity to Scissortail Park, which hosts concerts, and Fresh Markets Saturdays from 9-2 p.m, with food trucks and local produce as well as pop up shops.