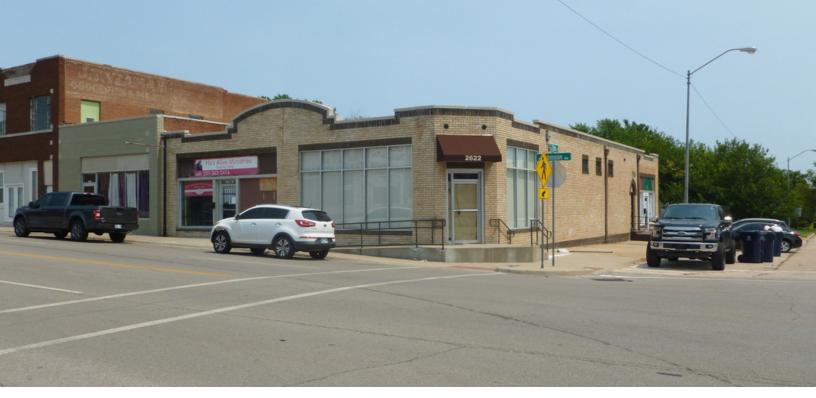

2622 S Robinson Ave, Oklahoma City, OK 73109

| OFFERING SUMMARY |              |
|------------------|--------------|
| Sale Price:      | \$530,000    |
| Building Size:   | 5,300 SF     |
| Price / SF:      | \$100.00     |
| Year Built:      | 1931         |
| Submarket:       | Capitol Hill |
|                  | 08212020     |

**PROPERTY OVERVIEW** 

Fully leased strip center with long term tenants in the highly sought after Capitol Hill District. This property is located minutes from downtown and surrounded by popular destinations such as The Yale, Grill on the Hill, Coney Island and not to mention it's close proximity to Scissortail Park, which hosts concerts, and Fresh Markets Saturdays from 9-2 p.m, with food trucks and local produce as well as pop up shops.