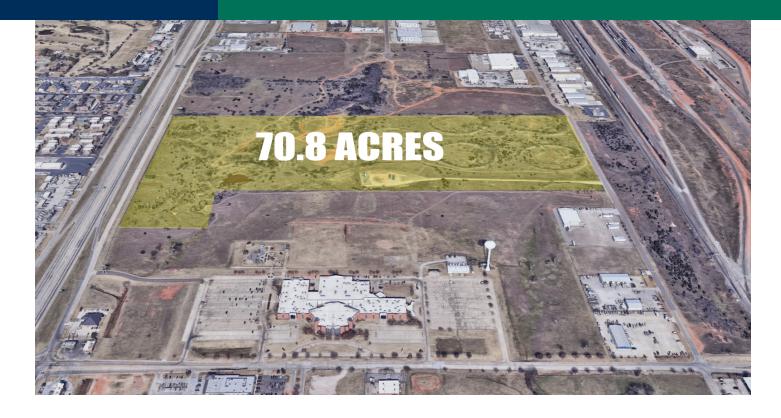

### 70.8 Acres For Sale North of N.W. 27th & I-35, Moore, OK 73160

#### LAND SPACE NOW AVAILABLE

| Sale Price:      | \$9,900,000 |
|------------------|-------------|
| Lot Size:        | 70.8 Acres  |
| Price Per SQ FT: | \$3.25      |

#### **PROPERTY OVERVIEW**

70.8 +/- acres of development land with I-35 frontage in the Moore city limits. For a suitable development Moore will extend water and waste water utilities to the site.

The producing oil well can be re-structured to a smaller footprint.

#### **LOCATION OVERVIEW**

Located on the east side of I-35 north of N.W. 27th in Moore, Oklahoma.

**CHRIS ROBERTS** 405.239.1236 croberts@priceedwards.com priceedwards.com

The information contained herein is from sources deemed reliable. No representation is made to the accuracy herein. Photos herein are the property of their respective owners, and use of them without express written consent of the owner is prohibited