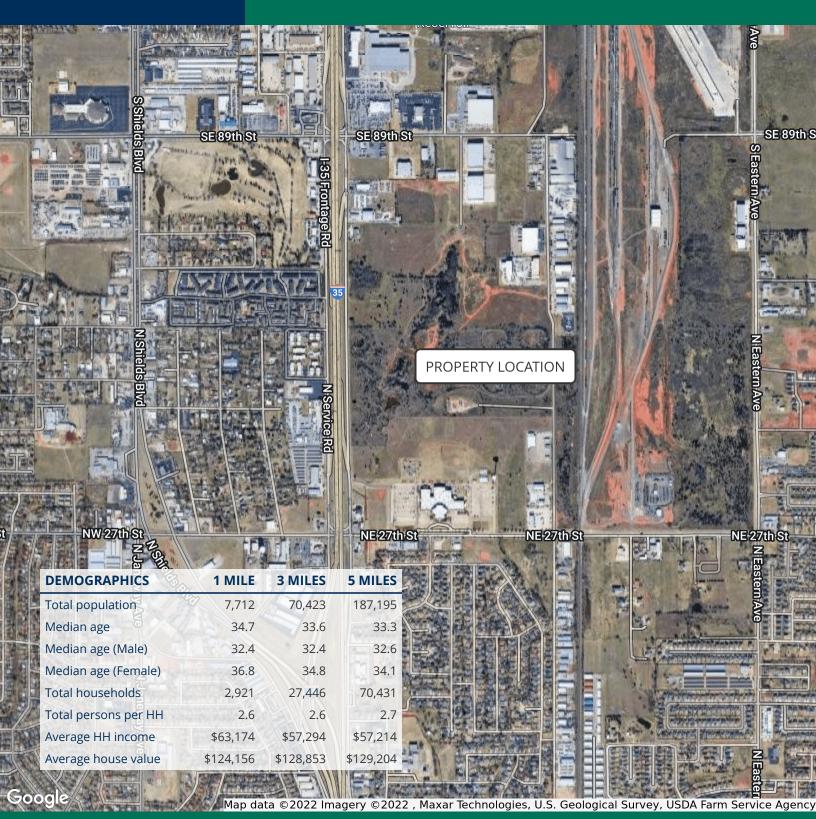

#### **LOCATION OVERVIEW**

Located on the east side of I-35 north of N.W. 27th in Moore, Oklahoma.

**CHRIS ROBERTS** 405.239.1236 croberts@priceedwards.com priceedwards.com

The information contained herein is from sources deemed reliable. No representation is made to the accuracy herein. Photos herein are the property of their respective owners, and use of them without express written consent of the owner is prohibited

## 70.8 Acres For Sale -North of N.W. 27th & I-35, Moore, OK

CHRIS ROBERTS 405.239.1236 croberts@priceedwards.com priceedwards.com