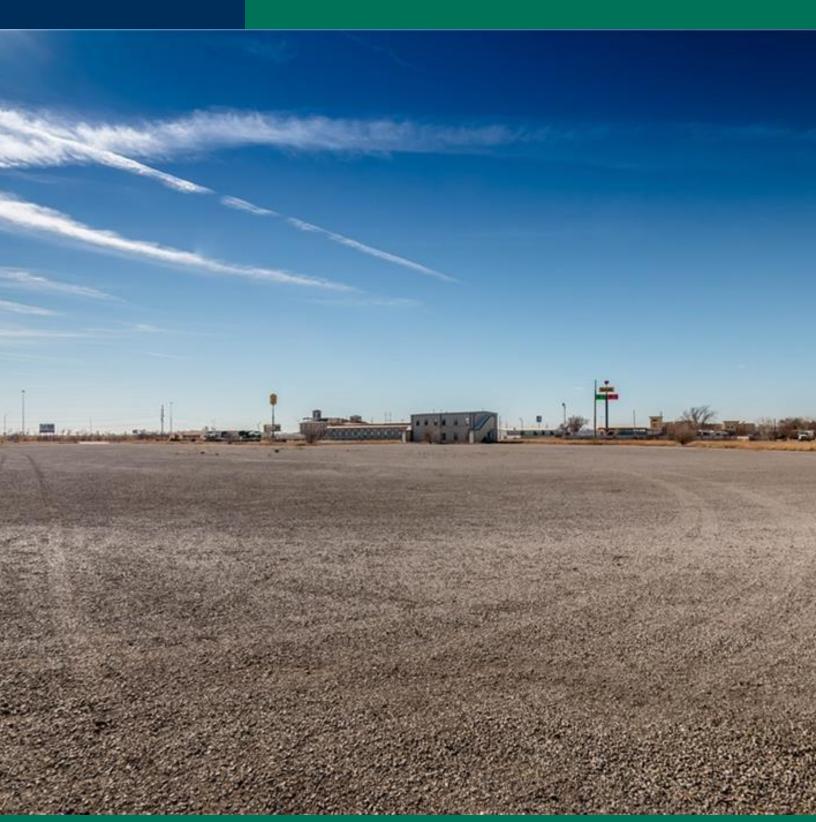

#### PROPERTY OVERVIEW

This 9 acre+/- tract is heavily graveled with 10 to 12" of gravel and was used for truck parking with a bunkhouse for drivers to stay in. There is no curb or gutter on the parking area and the bunkhouse is in disrepair. There is a Love's truck stop nearby and several hotels and restaurants are in the immediate area. This would make an excellent location for a hotel or service facility, grocery store or small shops.

#### **PROPERTY HIGHLIGHTS**

THE SITE IS EASILY ACCESSIBLE TO I-40 AND IN THE GROWTH PATTERN FOR THE EAST SIDE OF ELK CITY. IT IS SERVICED BY CITY UTILITIES AND FRONT ON HWY 66.

2901 E. Highway 66, Elk City, Becham County, Oklahoma