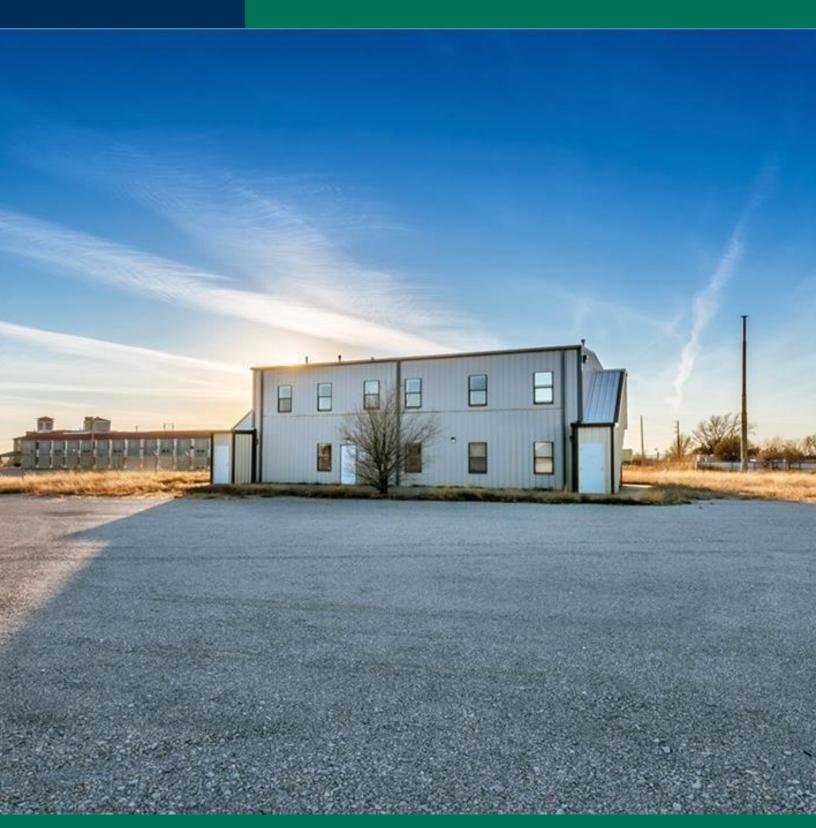

#### PROPERTY OVERVIEW

This 9 acre+/- tract is heavily graveled with 10 to 12" of gravel and was used for truck parking with a bunkhouse for drivers to stay in. There is no curb or gutter on the parking area and the bunkhouse is in disrepair. There is a Love's truck stop nearby and several hotels and restaurants are in the immediate area. This would make an excellent location for a hotel or service facility, grocery store or small shops.