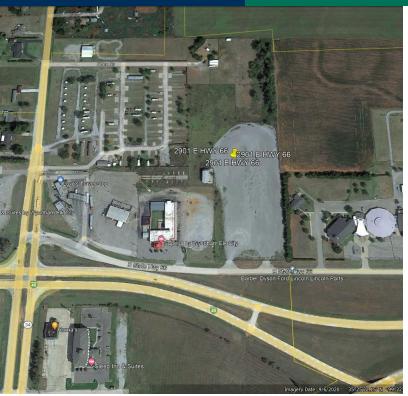

2901 E. Highway 66, Elk City, Becham County, OK 73644

#### PROPERTY OVERVIEW

This 9 acre+/- tract is heavily graveled with 10 to 12" of gravel and was used for truck parking with a bunkhouse for drivers to stay in. There is no curb or gutter on the parking area and the bunkhouse is in disrepair. There is a Love's truck stop nearby and several hotels and restaurants are in the immediate area. This would make an excellent location for a hotel or service facility, grocery store or small shops.

#### **PROPERTY HIGHLIGHTS**

THE SITE IS EASILY ACCESSIBLE TO I-40 AND IN THE GROWTH PATTERN FOR THE EAST SIDE OF ELK CITY. IT IS SERVICED BY CITY UTILITIES AND FRONT ON HWY 66.

2901 E. Highway 66, Elk City, Becham County, Oklahoma