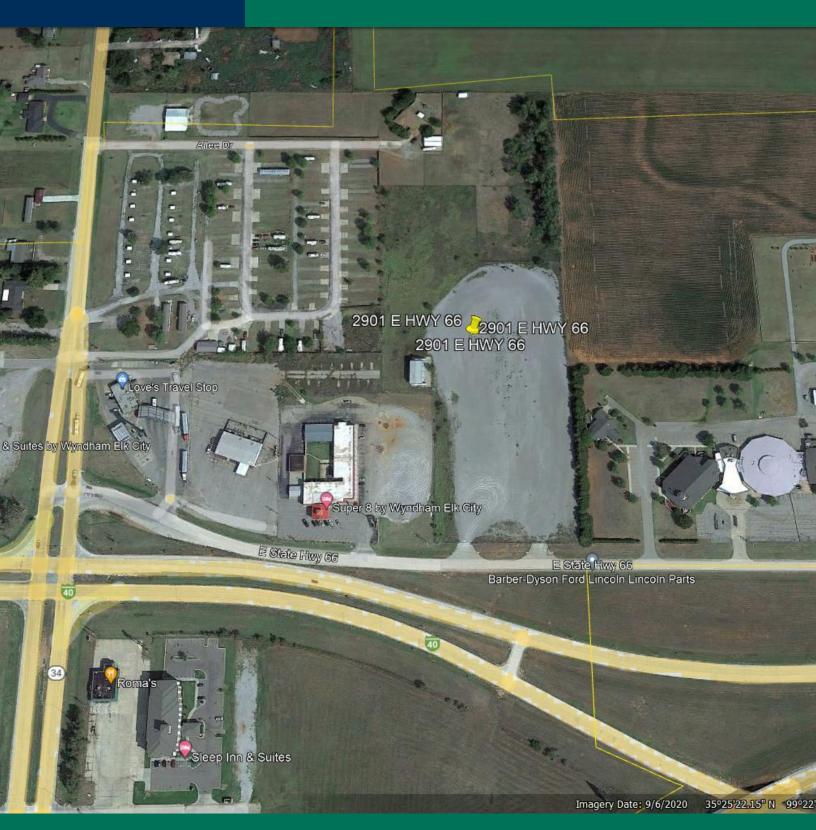

2901 E. Highway 66, Elk City, Becham County, OK 73644

#### PROPERTY OVERVIEW

This 9 acre+/- tract is heavily graveled with 10 to 12" of gravel and was used for truck parking with a bunkhouse for drivers to stay in. There is no curb or gutter on the parking area and the bunkhouse is in disrepair. There is a Love's truck stop nearby and several hotels and restaurants are in the immediate area. This would make an excellent location for a hotel or service facility, grocery store or small shops.

#### **PROPERTY HIGHLIGHTS**

THE SITE IS EASILY ACCESSIBLE TO I-40 AND IN THE GROWTH PATTERN FOR THE EAST SIDE OF ELK CITY. IT IS SERVICED BY CITY UTILITIES AND FRONT ON HWY 66.

2901 E. Highway 66, Elk City, Becham County, Oklahoma