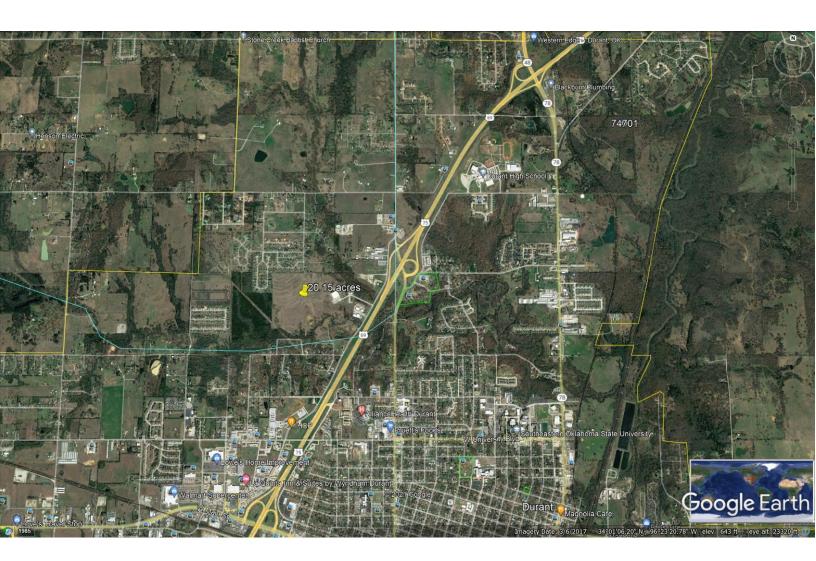

### 2917 Westside Drive 2917 Westside Drive, Durant, OK 74702

#### **OFFERING SUMMARY**

| Sale Price:   | \$4,490,000                               |
|---------------|-------------------------------------------|
| Available SF: | Will Divide                               |
| Lot Size:     | 20.5 Acres                                |
| Price / Acre: | \$219,024                                 |
| Zoning:       | Commercial                                |
| Market:       | Southeast Oklahoma and<br>Northeast Texas |
| Submarket:    | Durant                                    |

#### **PROPERTY OVERVIEW**

20.5 acres of extremely well located commercial land in the middle of Durant, Oklahoma. Highway 75/69 is a four lane highway and carries over 20,000 vehicles per day. It is the primary traffic corridor from Texas to the northeast meeting I-40 near Checotah, Oklahoma just east of Lake Eufaula.