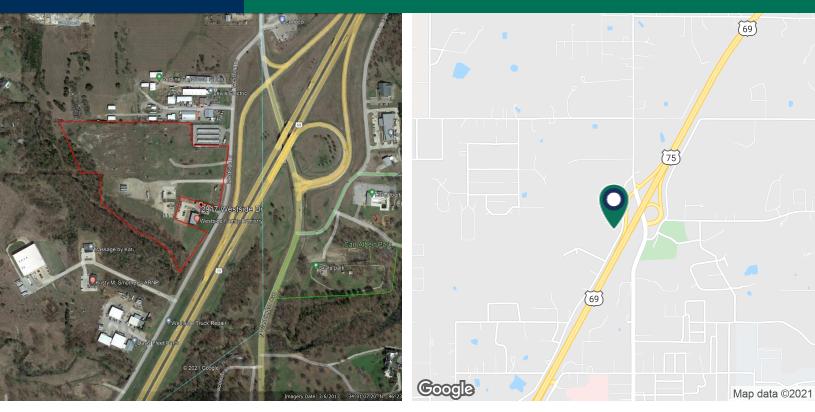

### 2917 Westside Drive 2917 Westside Drive, Durant, OK 74702

#### **OFFERING SUMMARY**

| Sale Price:   | \$4,490,000                               |
|---------------|-------------------------------------------|
| Available SF: | Will Divide                               |
| Lot Size:     | 20.5 Acres                                |
| Price / Acre: | \$219,024                                 |
| Zoning:       | Commercial                                |
| Market:       | Southeast Oklahoma and<br>Northeast Texas |
| Submarket:    | Durant                                    |

#### **PROPERTY OVERVIEW**

20.5 acres of extremely well located commercial land in the middle of Durant, Oklahoma. Highway 75/69 is a four lane highway and carries over 20,000 vehicles per day. It is the primary traffic corridor from Texas to the northeast meeting I-40 near Checotah, Oklahoma just east of Lake Eufaula.

#### **PROPERTY HIGHLIGHTS**

COMMERCIAL DEVELOPMENT LAND. ALL UTILITIES ARE AVAILABLE TO THE SITE. THE SITE IS ZONED FOR COMMERCIAL / LIGHT INDUSTRIAL DEVELOPMENT. WILL CONSIDER DIVIDING.

CORDELL C. BROWN, CCIM, CIPS 405.239.1222 cbrown@priceedwards.com priceedwards.com