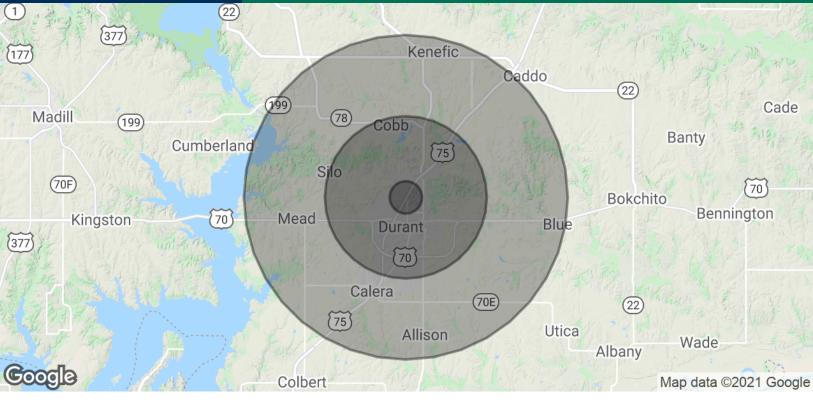

### 2917 Westside Drive 2917 Westside Drive, Durant, OK 74702

| 1 MILE   | 5 MILES                                                        | 10 MILES                                                                                                         |
|----------|----------------------------------------------------------------|------------------------------------------------------------------------------------------------------------------|
| 2,965    | 22,253                                                         | 32,650                                                                                                           |
| 26.6     | 32.0                                                           | 33.6                                                                                                             |
| 26.4     | 30.4                                                           | 32.3                                                                                                             |
| 27.0     | 34.3                                                           | 35.7                                                                                                             |
| 1 MILE   | 5 MILES                                                        | 10 MILES                                                                                                         |
| 1,022    | 8,604                                                          | 12,567                                                                                                           |
| 2.9      | 2.6                                                            | 2.6                                                                                                              |
| \$43,460 | \$46,465                                                       | \$47,011                                                                                                         |
|          | \$91,768                                                       | \$105,579                                                                                                        |
|          | 2,965<br>26.6<br>26.4<br>27.0<br><b>1 MILE</b><br>1,022<br>2.9 | 2,965 22,253   26.6 32.0   26.4 30.4   27.0 34.3 <b>1 MILE 5 MILES</b> 1,022 8,604   2.9 2.6   \$43,460 \$46,465 |

\* Demographic data derived from 2010 US Census

CORDELL C. BROWN, CCIM, CIPS 405.239.1222 cbrown@priceedwards.com priceedwards.com