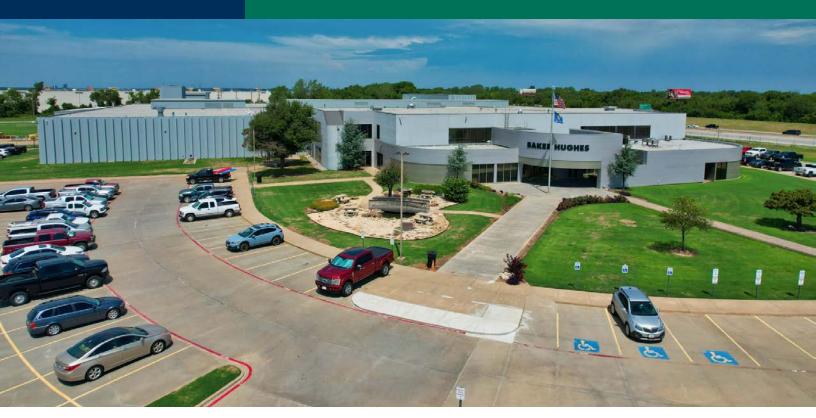

## Manufacturing Facility for Sale 3000 N Hemlock Circle, Broken Arrow, OK 74012

#### **OFFERING SUMMARY**

| Sale Price:           | 17,500,000      |
|-----------------------|-----------------|
| Building Size:        | 193,300 SF      |
| Lot Size:             | 22 Acres        |
| Price / SF:           | \$90.53         |
| Zoning:               | Industrial      |
| Year Built/Renovated: | 1979, 2013      |
| Submarket:            | Southeast Tulsa |

#### **PROPERTY HIGHLIGHTS**

- Large manufacturing facility with heavy electrical capacity
- Climate controlled manufacturing area
- Located directly south of the Broken Arrow Expressway
- Concrete tilt-up construction
- Multiple cranes with various load capacities
- Shipping and receiving portion boasts multiple docks and overhead doors
- 1,500 feet of frontage along the Broken Arrow Expressway