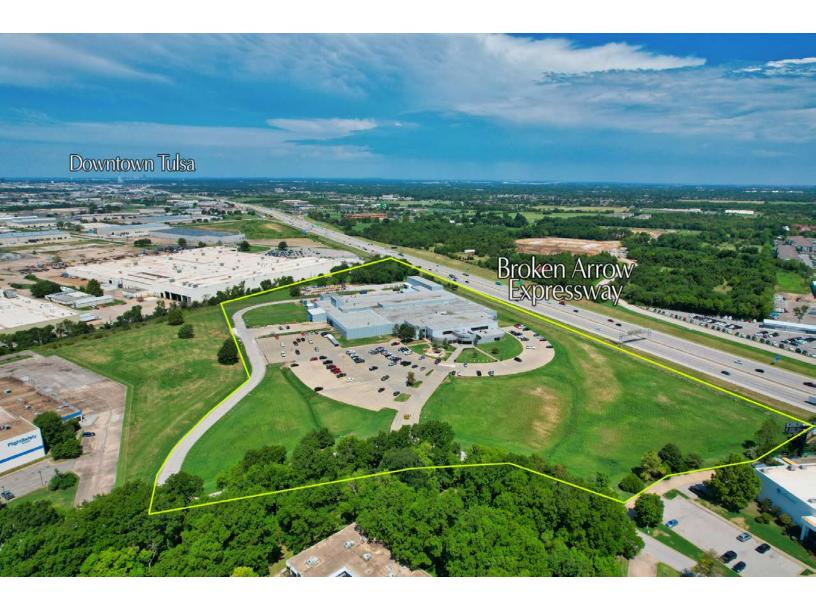

#### LOCATION OVERVIEW

Located directly off the Broken Arrow Expressway and N Hemlock Circle with easy access to the Creek Turnpike, Interstate 44, and State Highway 169. The facility is also within twenty minutes of the Tulsa International Airport and the Port of Catoosa, providing easy transportation of goods via multiple distribution methods.

#### **PROPERTY HIGHLIGHTS**

- Large manufacturing facility with heavy electrical capacity
- Climate controlled manufacturing area
- Located directly south of the Broken Arrow Expressway
- Concrete tilt-up construction
- Multiple cranes with various load capacities
- Shipping and receiving portion boasts multiple docks and overhead doors
- 1,500 feet of frontage along the Broken Arrow Expressway