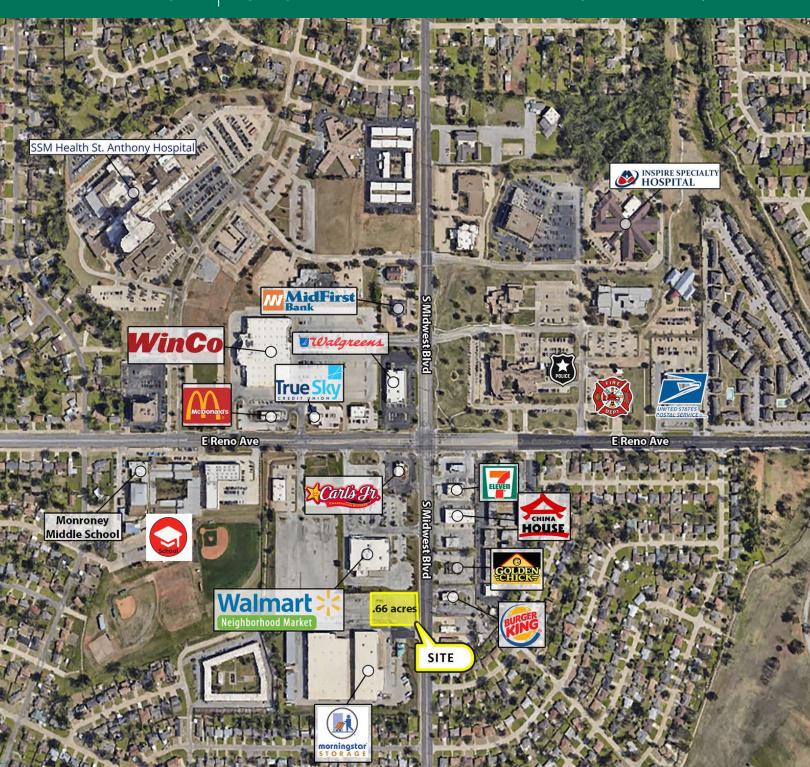

RETAIL PAD SITE | FOR SALE

301 S. MIDWEST BLVD, MIDWEST CITY, OK 73110

### RETAIL PAD SITE | FOR SALE

301 S. MIDWEST BLVD, MIDWEST CITY, OK 73110

#### PROPERTY DESCRIPTION

Prime Location on Midwest Boulevard - Ready to Develop

This highly visible retail pad site offers direct frontage on Midwest Boulevard and is perfectly suited for a coffee shop, quick-serve restaurant, or other high-traffic user. With utilities nearby, this property is for development. Located in a growing area with strong traffic counts and nearby residential neighborhoods, it provides an ideal opportunity for an owner-user or investor looking to capitalize on a well-positioned retail location.

#### OFFERING SUMMARY

| Sale Price:    | \$250,000  |        |  |
|----------------|------------|--------|--|
| Lot Size:      | 0.66 Acres |        |  |
| Zoning:        |            | 0-2    |  |
| TRAFFIC COUNTS |            |        |  |
| S Midwest Blvd | north      | 13,337 |  |
| S Midwest Blvd | south      | 16,868 |  |
| E Reno Ave     | east       | 19,450 |  |
| E Reno Ave     | west       | 21,225 |  |