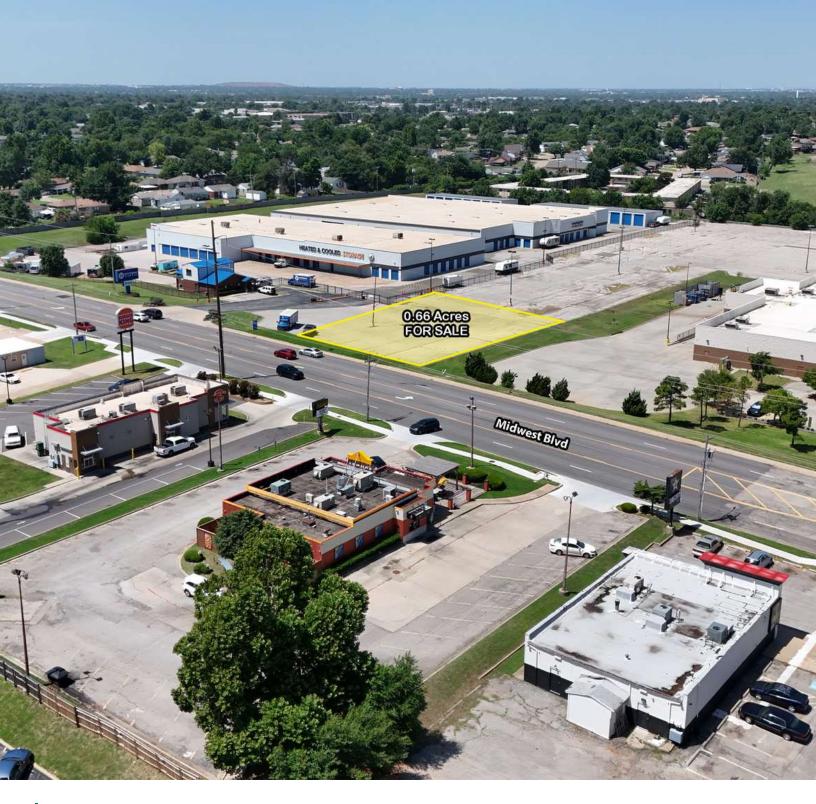

#### PROPERTY DESCRIPTION

Prime Location on Midwest Boulevard - Ready to Develop

This highly visible retail pad site offers direct frontage on Midwest Boulevard and is perfectly suited for a coffee shop, quick-serve restaurant, or other high-traffic user. With utilities nearby, this property is for development. Located in a growing area with strong traffic counts and nearby residential neighborhoods, it provides an ideal opportunity for an owner-user or investor looking to capitalize on a well-positioned retail location.

#### OFFERING SUMMARY

| Sale Price:    | \$250,000  |        |  |
|----------------|------------|--------|--|
| Lot Size:      | 0.66 Acres |        |  |
| Zoning:        |            | 0-2    |  |
| TRAFFIC COUNTS |            |        |  |
| S Midwest Blvd | north      | 13,337 |  |
| S Midwest Blvd | south      | 16,868 |  |
| E Reno Ave     | east       | 19,450 |  |
| E Reno Ave     | west       | 21,225 |  |