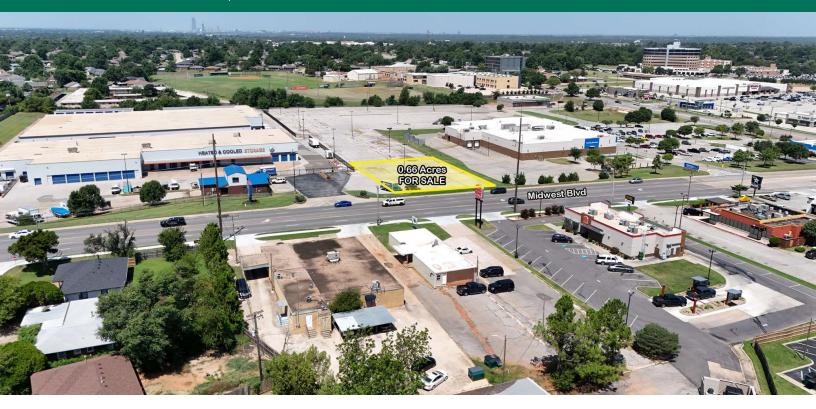

#### PROPERTY DESCRIPTION

Prime Location on Midwest Boulevard - Ready to Develop

This highly visible retail pad site offers direct frontage on Midwest Boulevard and is perfectly suited for a coffee shop, quick-serve restaurant, or other high-traffic user. With utilities nearby, this property is for development. Located in a growing area with strong traffic counts and nearby residential neighborhoods, it provides an ideal opportunity for an owner-user or investor looking to capitalize on a well-positioned retail location.

#### OFFERING SUMMARY

| Sale Price:    | \$250,000  |        |  |
|----------------|------------|--------|--|
| Lot Size:      | 0.66 Acres |        |  |
| Zoning:        |            | 0-2    |  |
| TRAFFIC COUNTS |            |        |  |
| S Midwest Blvd | north      | 13,337 |  |
| S Midwest Blvd | south      | 16,868 |  |
| E Reno Ave     | east       | 19,450 |  |
| E Reno Ave     | west       | 21,225 |  |