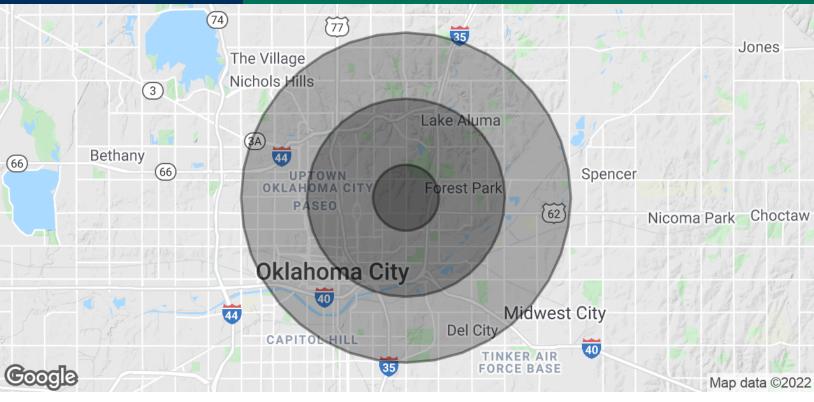

# 3017 N MLK - Office Building 3017 N Martin Luther King, Oklahoma City, OK 73111

| POPULATION                                        | 1 MILE   | 3 MILES   | 5 MILES   |
|---------------------------------------------------|----------|-----------|-----------|
| Total Population                                  | 5,594    | 34,620    | 113,631   |
| Average Age                                       | 43.3     | 39.0      | 35.7      |
| Average Age (Male)                                | 40.2     | 38.0      | 34.9      |
| Average Age (Female)                              | 45.0     | 39.9      | 36.1      |
| HOUSEHOLDS & INCOME                               | 1 MILE   | 3 MILES   | 5 MILES   |
| Total Households                                  | 2,442    | 14,834    | 46,627    |
| # of Persons per HH                               | 2.3      | 2.3       | 2.4       |
| Average HH Income                                 | \$30,526 | \$41,818  | \$48,848  |
| Average House Value                               | \$72,696 | \$118,567 | \$139,628 |
| + Demonstration data demised from 2010 UC Comment |          |           |           |

\* Demographic data derived from 2010 US Census