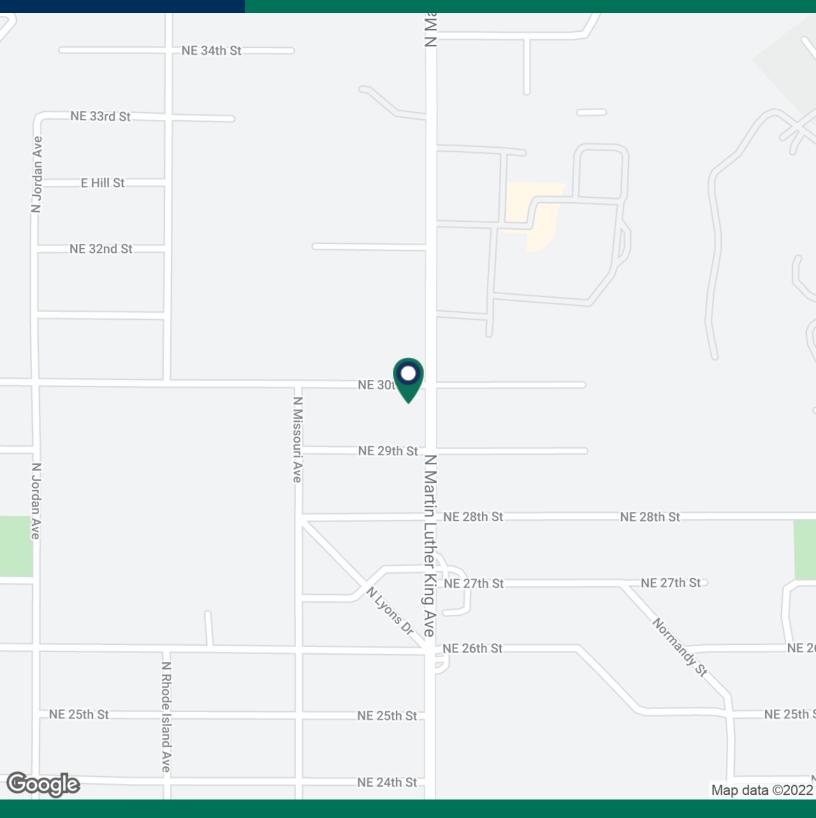

### **PROPERTY OVERVIEW**

The subject property is a well constructed office building ideally suited for owner/user. The 4,160 square foot building is situated on approximately 0.55 acres at the corner of NE 30th Street and N Martin Luther King Ave.

## **PROPERTY HIGHLIGHTS**

- 10 Min from Downtown Oklahoma City
- 26 Parking Spaces
- Frontage on NE 30th Street and N Martin Luther King Ave
- Easy access to I-35 and I-235
- Ideal for owner/user
- Hard Corner