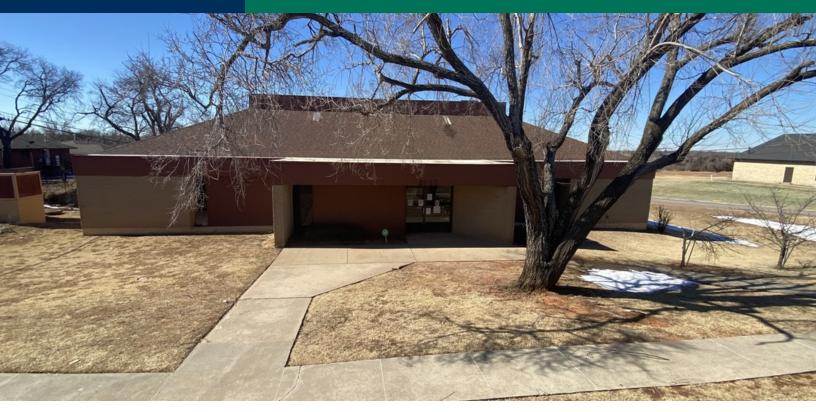

### **PROPERTY OVERVIEW**

The subject property is a well constructed office building ideally suited for owner/user. The 4,160 square foot building is situated on approximately 0.55 acres at the corner of NE 30th Street and N Martin Luther King Ave.

## **PROPERTY HIGHLIGHTS**

- 10 Min from Downtown Oklahoma City
- 26 Parking Spaces
- Frontage on NE 30th Street and N Martin Luther King Ave
- Easy access to I-35 and I-235
- Ideal for owner/user
- Hard Corner