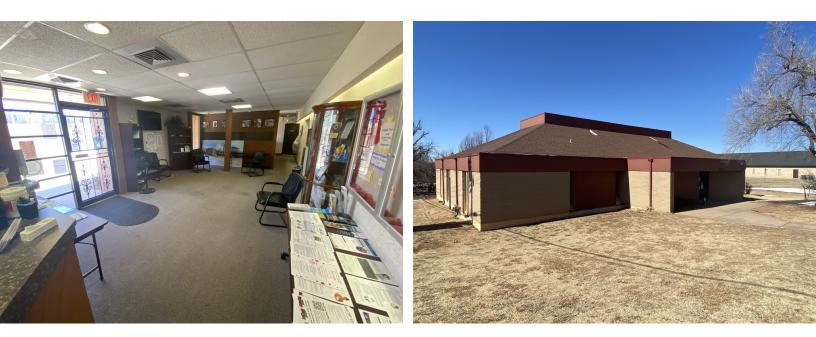

### **PROPERTY OVERVIEW**

The subject property is a well constructed office building ideally suited for owner/user. The 4,160 square foot building is situated on approximately 0.55 acres at the corner of NE 30th Street and N Martin Luther King Ave.

## **PROPERTY HIGHLIGHTS**

- 10 Min from Downtown Oklahoma City
- 26 Parking Spaces
- Frontage on NE 30th Street and N Martin Luther King Ave
- Easy access to I-35 and I-235
- Ideal for owner/user
- Hard Corner