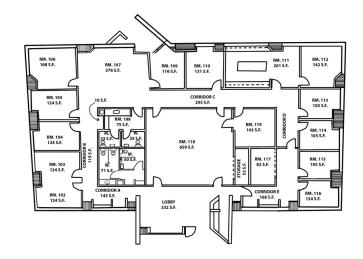

## **OFFERING SUMMARY**

| Sale Price:    | \$600,000     |
|----------------|---------------|
| Building Size: | 4,160 SF      |
| Available SF:  | 4,160 SF      |
| Lot Size:      | 0.55 Acres    |
| Price / SF:    | \$144.23      |
| Year Built:    | 1978          |
| Market:        | Oklahoma City |

### **PROPERTY OVERVIEW**

The subject property is a well constructed office building ideally suited for owner/user. The 4,160 square foot building is situated on approximately 0.55 acres at the corner of NE 30th Street and N Martin Luther King Ave.