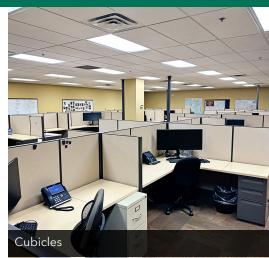

#### **PROPERTY DESCRIPTION**

This impressive property offers a total of 36,860 square feet of premium office space, spread across two modern, single-story buildings situated on a generous 2.68-acre lot. The primary building, established in 2006, showcases an elegant brick veneer exterior with eye-catching concrete moldings that exude a professional and inviting ambiance. The secondary annex, built in 2010, supplements the available office space and includes a functional warehouse area with two overhead doors, making it adaptable for various business requirements. The property is available either completely vacant or with the option of a sale and leaseback arrangement, delivering flexibility for both investors and owner-occupiers. Located just 2 miles south of the bustling I-40 corridor, this property boasts exceptional connectivity and a prominent presence within Oklahoma City's thriving business community.