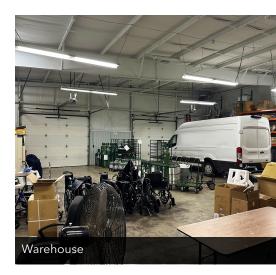

#### **PROPERTY DESCRIPTION**

This impressive property offers a total of 36,860 square feet of premium office space, spread across two modern, single-story buildings situated on a generous 2.68-acre lot. The primary building, established in 2006, showcases an elegant brick veneer exterior with eye-catching concrete moldings that exude a professional and inviting ambiance. The secondary annex, built in 2010, supplements the available office space and includes a functional warehouse area with two overhead doors, making it adaptable for various business requirements. The property is available either completely vacant or with the option of a sale and leaseback arrangement, delivering flexibility for both investors and owner-occupiers. Located just 2 miles south of the bustling I-40 corridor, this property boasts exceptional connectivity and a prominent presence within Oklahoma City's thriving business community.