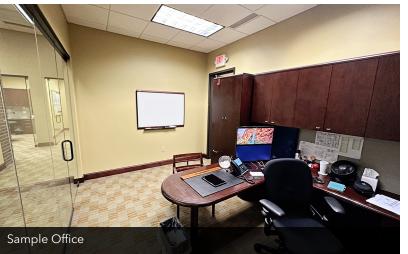

#### **PROPERTY DESCRIPTION**

This impressive property offers a total of 36,860 square feet of premium office space, spread across two modern, single-story buildings situated on a generous 2.68-acre lot. The primary building, established in 2006, showcases an elegant brick veneer exterior with eye-catching concrete moldings that exude a professional and inviting ambiance. The secondary annex, built in 2010, supplements the available office space and includes a functional warehouse area with two overhead doors, making it adaptable for various business requirements. The property is available either completely vacant or with the option of a sale and leaseback arrangement, delivering flexibility for both investors and owner-occupiers. Located just 2 miles south of the bustling I-40 corridor, this property boasts exceptional connectivity and a prominent presence within Oklahoma City's thriving business community.