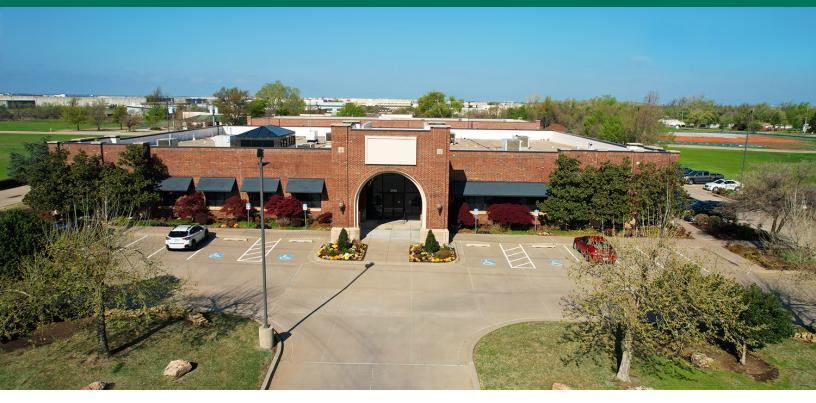

#### **PROPERTY DESCRIPTION**

This impressive property offers a total of 36,860 square feet of premium office space, spread across two modern, single-story buildings situated on a generous 2.68-acre lot. The primary building, established in 2006, showcases an elegant brick veneer exterior with eye-catching concrete moldings that exude a professional and inviting ambiance. The secondary annex, built in 2010, supplements the available office space and includes a functional warehouse area with two overhead doors, making it adaptable for various business requirements. The property is available either completely vacant or with the option of a sale and leaseback arrangement, delivering flexibility for both investors and owner-occupiers. Located just 2 miles south of the bustling I-40 corridor, this property boasts exceptional connectivity and a prominent presence within Oklahoma City's thriving business community.