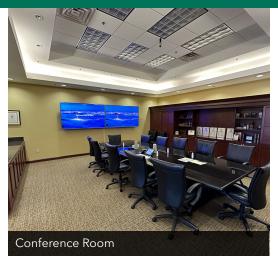

#### **PROPERTY DESCRIPTION**

This impressive property offers a total of 36,860 square feet of premium office space, spread across two modern, single-story buildings situated on a generous 2.68-acre lot. The primary building, established in 2006, showcases an elegant brick veneer exterior with eye-catching concrete moldings that exude a professional and inviting ambiance. The secondary annex, built in 2010, supplements the available office space and includes a functional warehouse area with two overhead doors, making it adaptable for various business requirements. The property is available either completely vacant or with the option of a sale and leaseback arrangement, delivering flexibility for both investors and owner-occupiers. Located just 2 miles south of the bustling I-40 corridor, this property boasts exceptional connectivity and a prominent presence within Oklahoma City's thriving business community.