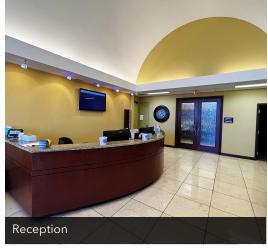

#### **PROPERTY DESCRIPTION**

This impressive property offers a total of 36,860 square feet of premium office space, spread across two modern, single-story buildings situated on a generous 2.68-acre lot. The primary building, established in 2006, showcases an elegant brick veneer exterior with eye-catching concrete moldings that exude a professional and inviting ambiance. The secondary annex, built in 2010, supplements the available office space and includes a functional warehouse area with two overhead doors, making it adaptable for various business requirements. The property is available either completely vacant or with the option of a sale and leaseback arrangement, delivering flexibility for both investors and owner-occupiers. Located just 2 miles south of the bustling I-40 corridor, this property boasts exceptional connectivity and a prominent presence within Oklahoma City's thriving business community.