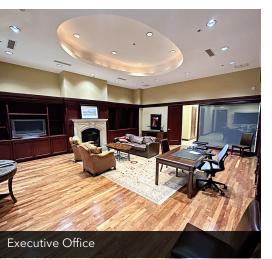

#### **PROPERTY DESCRIPTION**

This impressive property offers a total of 36,860 square feet of premium office space, spread across two modern, single-story buildings situated on a generous 2.68-acre lot. The primary building, established in 2006, showcases an elegant brick veneer exterior with eye-catching concrete moldings that exude a professional and inviting ambiance. The secondary annex, built in 2010, supplements the available office space and includes a functional warehouse area with two overhead doors, making it adaptable for various business requirements. The property is available either completely vacant or with the option of a sale and leaseback arrangement, delivering flexibility for both investors and owner-occupiers. Located just 2 miles south of the bustling I-40 corridor, this property boasts exceptional connectivity and a prominent presence within Oklahoma City's thriving business community.