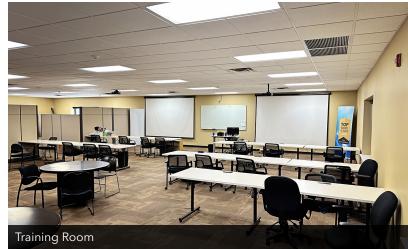

#### **PROPERTY DESCRIPTION**

This impressive property offers a total of 36,860 square feet of premium office space, spread across two modern, single-story buildings situated on a generous 2.68-acre lot. The primary building, established in 2006, showcases an elegant brick veneer exterior with eye-catching concrete moldings that exude a professional and inviting ambiance. The secondary annex, built in 2010, supplements the available office space and includes a functional warehouse area with two overhead doors, making it adaptable for various business requirements. The property is available either completely vacant or with the option of a sale and leaseback arrangement, delivering flexibility for both investors and owner-occupiers. Located just 2 miles south of the bustling I-40 corridor, this property boasts exceptional connectivity and a prominent presence within Oklahoma City's thriving business community.