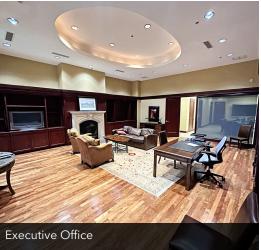

#### PROPERTY DESCRIPTION

This impressive property offers a total of 36,860 square feet of premium office space, spread across two modern, single-story buildings situated on a generous 2.68-acre lot. The primary building, established in 2006, showcases an elegant brick veneer exterior with eye-catching concrete moldings that exude a professional and inviting ambiance. The secondary annex, built in 2010, supplements the available office space and includes a functional warehouse area with two overhead doors, making it adaptable for various business requirements. The property is available either completely vacant or with the option of a sale and leaseback arrangement, delivering flexibility for both investors and owner-occupiers. Located just 2 miles south of the bustling I-40 corridor, this property boasts exceptional connectivity and a prominent presence within Oklahoma City's thriving business community.