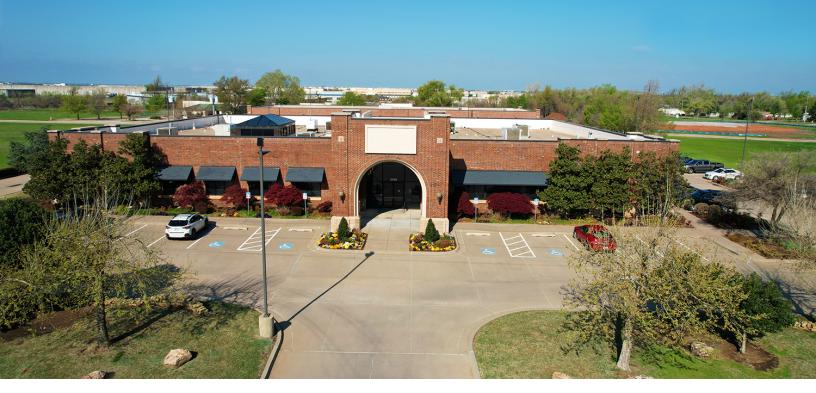

#### PROPERTY DESCRIPTION

This impressive property offers a total of 36,860 square feet of premium office space, spread across two modern, single-story buildings situated on a generous 2.68-acre lot. The primary building, established in 2006, showcases an elegant brick veneer exterior with eye-catching concrete moldings that exude a professional and inviting ambiance. The secondary annex, built in 2010, supplements the available office space and includes a functional warehouse area with two overhead doors, making it adaptable for various business requirements. The property is available either completely vacant or with the option of a sale and leaseback arrangement, delivering flexibility for both investors and owner-occupiers. Located just 2 miles south of the bustling I-40 corridor, this property boasts exceptional connectivity and a prominent presence within Oklahoma City's thriving business community.