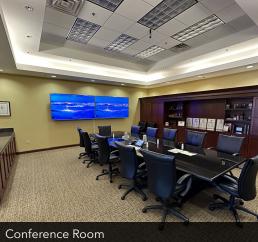

#### PROPERTY DESCRIPTION

This impressive property offers a total of 36,860 square feet of premium office space, spread across two modern, single-story buildings situated on a generous 2.68-acre lot. The primary building, established in 2006, showcases an elegant brick veneer exterior with eye-catching concrete moldings that exude a professional and inviting ambiance. The secondary annex, built in 2010, supplements the available office space and includes a functional warehouse area with two overhead doors, making it adaptable for various business requirements. The property is available either completely vacant or with the option of a sale and leaseback arrangement, delivering flexibility for both investors and owner-occupiers. Located just 2 miles south of the bustling I-40 corridor, this property boasts exceptional connectivity and a prominent presence within Oklahoma City's thriving business community.