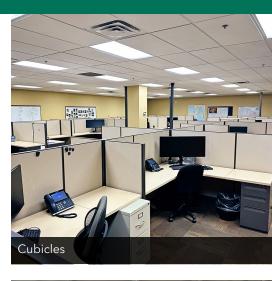

#### PROPERTY DESCRIPTION

This impressive property offers a total of 36,860 square feet of premium office space, spread across two modern, single-story buildings situated on a generous 2.68-acre lot. The primary building, established in 2006, showcases an elegant brick veneer exterior with eye-catching concrete moldings that exude a professional and inviting ambiance. The secondary annex, built in 2010, supplements the available office space and includes a functional warehouse area with two overhead doors, making it adaptable for various business requirements. The property is available either completely vacant or with the option of a sale and leaseback arrangement, delivering flexibility for both investors and owner-occupiers. Located just 2 miles south of the bustling I-40 corridor, this property boasts exceptional connectivity and a prominent presence within Oklahoma City's thriving business community.