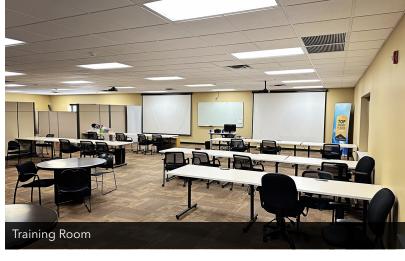

#### PROPERTY DESCRIPTION

This impressive property offers a total of 36,860 square feet of premium office space, spread across two modern, single-story buildings situated on a generous 2.68-acre lot. The primary building, established in 2006, showcases an elegant brick veneer exterior with eye-catching concrete moldings that exude a professional and inviting ambiance. The secondary annex, built in 2010, supplements the available office space and includes a functional warehouse area with two overhead doors, making it adaptable for various business requirements. The property is available either completely vacant or with the option of a sale and leaseback arrangement, delivering flexibility for both investors and owner-occupiers. Located just 2 miles south of the bustling I-40 corridor, this property boasts exceptional connectivity and a prominent presence within Oklahoma City's thriving business community.