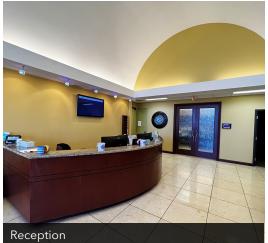

#### PROPERTY DESCRIPTION

This impressive property offers a total of 36,860 square feet of premium office space, spread across two modern, single-story buildings situated on a generous 2.68-acre lot. The primary building, established in 2006, showcases an elegant brick veneer exterior with eye-catching concrete moldings that exude a professional and inviting ambiance. The secondary annex, built in 2010, supplements the available office space and includes a functional warehouse area with two overhead doors, making it adaptable for various business requirements. The property is available either completely vacant or with the option of a sale and leaseback arrangement, delivering flexibility for both investors and owner-occupiers. Located just 2 miles south of the bustling I-40 corridor, this property boasts exceptional connectivity and a prominent presence within Oklahoma City's thriving business community.