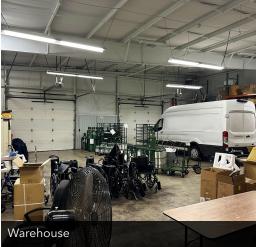

#### PROPERTY DESCRIPTION

This impressive property offers a total of 36,860 square feet of premium office space, spread across two modern, single-story buildings situated on a generous 2.68-acre lot. The primary building, established in 2006, showcases an elegant brick veneer exterior with eye-catching concrete moldings that exude a professional and inviting ambiance. The secondary annex, built in 2010, supplements the available office space and includes a functional warehouse area with two overhead doors, making it adaptable for various business requirements. The property is available either completely vacant or with the option of a sale and leaseback arrangement, delivering flexibility for both investors and owner-occupiers. Located just 2 miles south of the bustling I-40 corridor, this property boasts exceptional connectivity and a prominent presence within Oklahoma City's thriving business community.