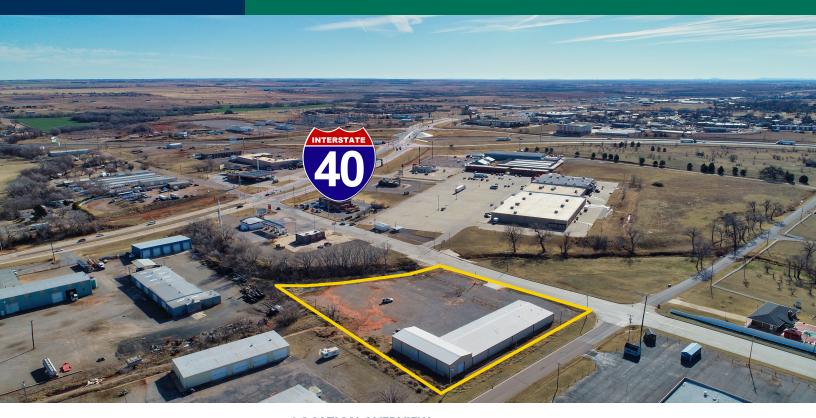

### **LOCATION OVERVIEW**

Located in the NW corner of W 20th Street and S Washington Avenue in Elk City. Less than one mile from I-40.

#### **PROPERTY HIGHLIGHTS**

- 14,800 SF on 2.94 AC, fenced and gated gravel yard
- Close proximity to I-40
- 2,200 SF, newly renovated office
- Original warehouse (8,600 SF) 12-16ft clear height
- Newer warehouse (4,000 SF) 18-21ft clear height
- Zoned C-2- Highway Commercial and Commercial Recreation District
- 5 grade level doors (12x9)
- 3 phase 240 power in warehouse
- · Ventilation and overhead heat in warehouse
- Two 200 amp panels in office
- Server room