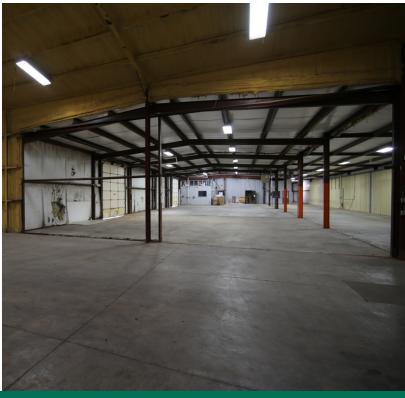

#### **PROPERTY HIGHLIGHTS**

- 14,800 SF on 2.94 AC, fenced and gated gravel yard
- Close proximity to I-40
- 2,200 SF, newly renovated office
- Original warehouse (8,600 SF) 12-16ft clear height
- Newer warehouse (4,000 SF) 18-21ft clear height
- Zoned C-2- Highway Commercial and Commercial Recreation District
- 5 grade level doors (12x9)
- 3 phase 240 power in warehouse
- · Ventilation and overhead heat in warehouse
- Two 200 amp panels in office
- Server room