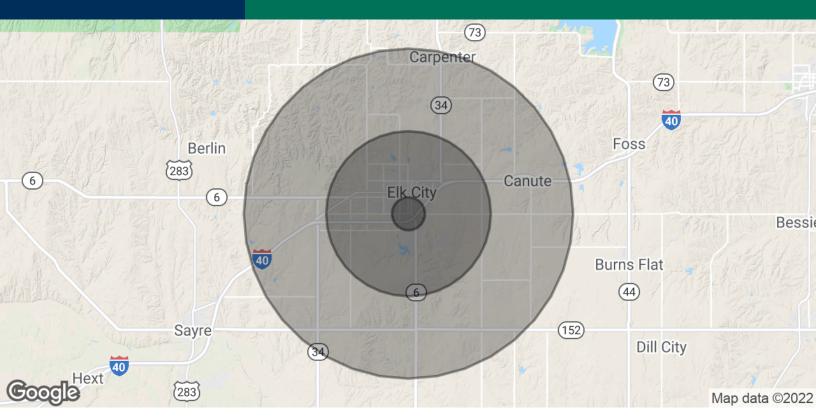

# 315 W 20th St.

Elk City, OK 73644

| POPULATION           | 1 MILE   | 5 MILES   | 10 MILES  |
|----------------------|----------|-----------|-----------|
| Total Population     | 515      | 7,921     | 17,514    |
| Average age          | 30.7     | 31.4      | 32.6      |
| Average age (Male)   | 30.1     | 29.9      | 30.2      |
| Average age (Female) | 32.1     | 33.9      | 36.2      |
| HOUSEHOLDS & INCOME  | 1 MILE   | 5 MILES   | 10 MILES  |
| Total households     | 191      | 2,869     | 6,188     |
| # of persons per HH  | 2.7      | 2.8       | 2.8       |
| Average HH income    | \$54,060 | \$55,362  | \$56,646  |
| Average house value  |          | \$109,279 | \$102,072 |
|                      |          |           |           |

<sup>\*</sup> Demographic data derived from 2010 US Census