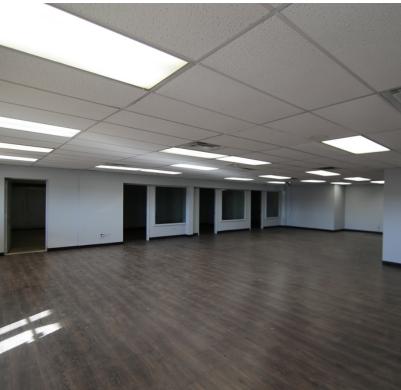

#### **PROPERTY HIGHLIGHTS**

- 14,800 SF on 2.94 AC, fenced and gated gravel yard
- Close proximity to I-40
- 2,200 SF, newly renovated office
- Original warehouse (8,600 SF) 12-16ft clear height
- Newer warehouse (4,000 SF) 18-21ft clear height
- Zoned C-2- Highway Commercial and Commercial Recreation District
- 5 grade level doors (12x9)
- 3 phase 240 power in warehouse
- · Ventilation and overhead heat in warehouse
- Two 200 amp panels in office
- Server room